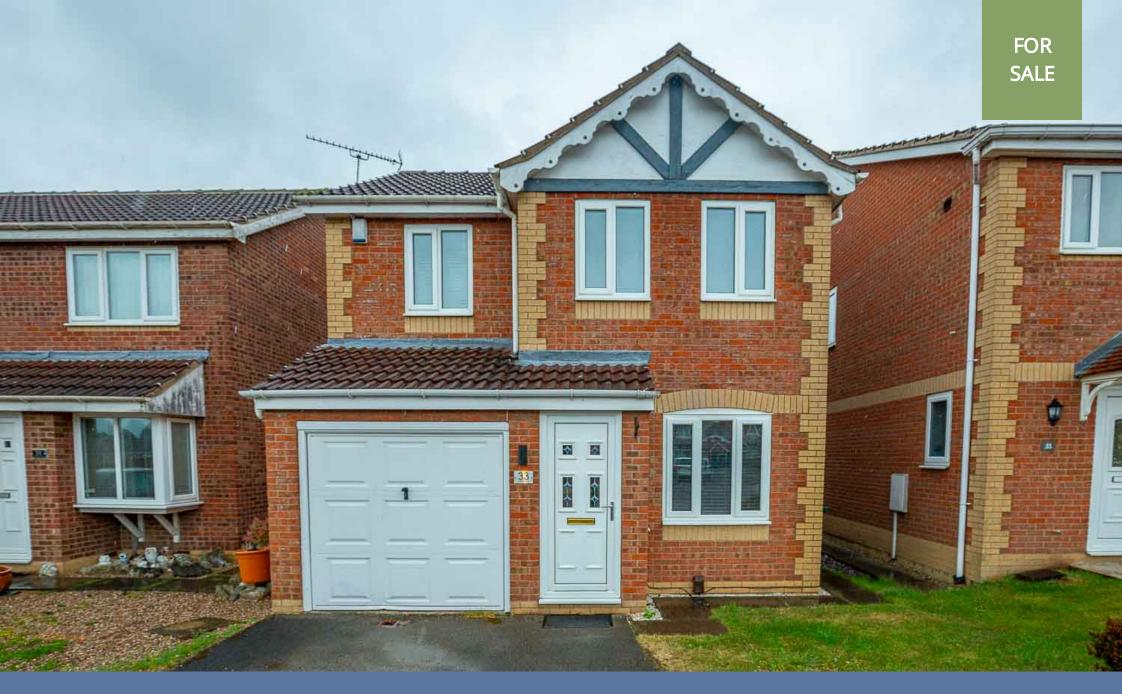

33 Beaufort Way, Worksop, Nottinghamshire S81 7NF

£230,000 - Freehold

# **PROPERTY SUMMARY**

Set within this much sought after area and offered for sale with no chain involved is this well presented and decorated three bedroom detached home that has gas central heating and uPVC double glazed windows. Positioned with a cul de sac with an internal inspection being highly recommended, the accommodation comprises of; entrance porch, lounge, dining room with sliding patio doors to the conservatory, well fitted kitchen. On the first floor; landing, thee bedrooms, bedroom one with an ensuite and white family bathroom suite. Outside; front and rear gardens, driveway and garage.

# **POINTS OF INTEREST**

- No Chain Involved
- Well Decorated & Presented
- Viewing Highly Recommended
- Three Bedroom Detached
- Gas Central Heating

- Two Reception Rooms & Conservatory
- uPVC Double Glazed
- Bedroom 1 with Ensuite
- Driveway & Garage
- Cul De Sac Location