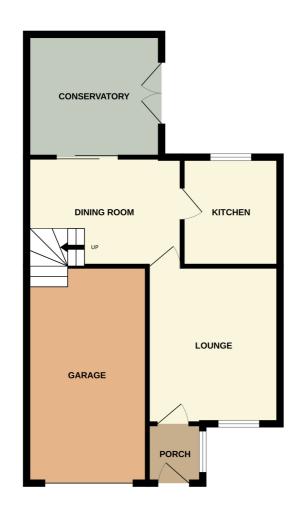

### Garage

GROUND FLOOR 1ST FLOOR

#### Dining Room 3.52m x 3.16m (11' 7" x 10' 4")

With stairs to the first floor, central heating radiator, rear facing sliding patio doors to the conservatory.

### Kitchen 3.08m x 2.12m (10' 1" x 6' 11")

A well fitted kitchen with wall and base fitted units, worksurfaces, bowl and half sink unit with mixer tap, plumbing for an automatic washing machine, rear window, tiling.

## Lounge 4.23m x 3.19m (13' 11" x 10' 6")

With a front facing window, central heating radiator.

#### **Entrance Porch**

With entrance door, doors to the lounge, side facing window.

# Conservatory 3.53m x 3.17m (11' 7" x 10' 5")

Being uPVC double glazed French doors.