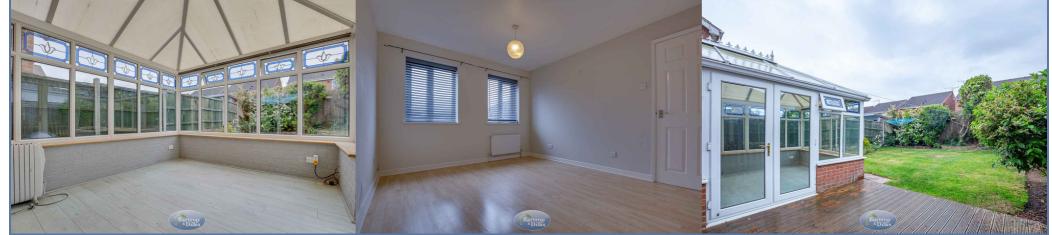

# Conservatory 3.53m x 3.17m (11' 7" x 10' 5")

Being uPVC double glazed French doors.

#### Dining Room 3.52m x 3.16m (11' 7" x 10' 4")

With stairs to the first floor, central heating radiator, rear facing sliding patio doors to the conservatory.