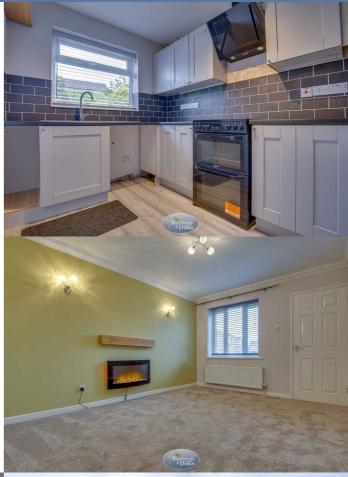

### Kitchen 3.08m x 2.12m (10' 1" x 6' 11")

A well fitted kitchen with wall and base fitted units, worksurfaces, bowl and half sink unit with mixer tap, plumbing for an automatic washing machine, rear window, tiling.

## Lounge 4.23m x 3.19m (13' 11" x 10' 6")

With a front facing window, central heating radiator.