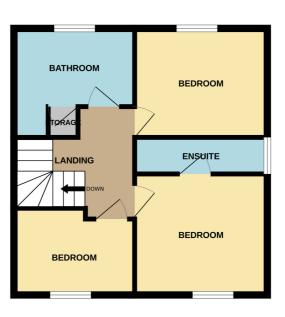

## Landing

Loft access with loft ladder.

### Bedroom One 3.87m x 3.15m (12' 8" x 10' 4")

With a front facing window, central heating radiator.

#### Ensuite

With a shower cubicle and mains shower, wash hand basin with vanity unit, low flush w.c, extractor, side facing window.

## Bedroom Two 3.19m x 2.51m (10' 6" x 8' 3")

With a rear facing window, central heating radiator.

## Bedroom Three 2.67m x 2.48m (8' 9" x 8' 2")

With a front facing window, laminate flooring, central heating radiator.

#### Bathroom

Fitted with a modern white suite that comprises of; panelled bath and electric shower, wash hand basin, low flush w.c, rear facing window. enclosed boiler, spot lighting to the ceiling.