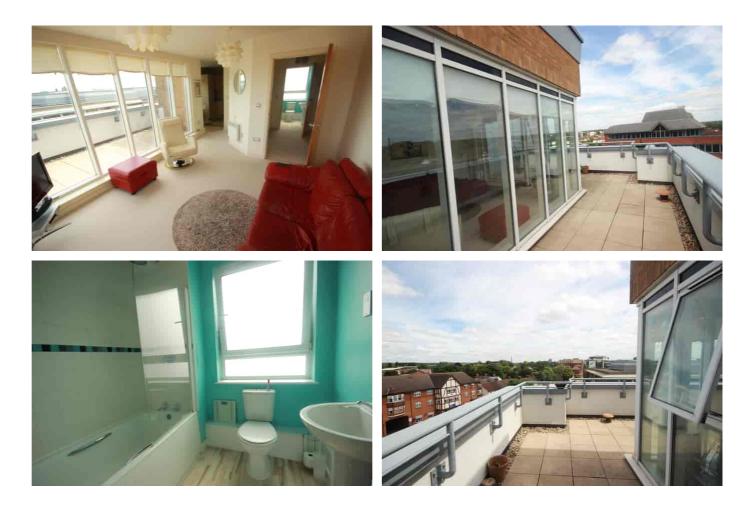

Quadrivium Point, Bath Road, Slough, Berkshire. SL1 3UG.

£1,150 pcm

An opportunity to feel like a celebrity every day and live the high life !

Town centre Penthouse apartment with roof top balcony and views stretching across the landscape from from the bright lights to vast woodland.

An luxurious apartment towering over the town centre with excellent commuter access , variety of leading stores and surrounding parks for an escape into the peace and quiet .

On entering the property the immaculate bright interior sets the tone . Master bedroom with fitted wardrobes , stylish and creatively designed bathroom and hall way storage .

The focal point and most stunning aspect is the living area . Wall to floor windows and a step up and out onto the wrap round balcony surrounding the entire reception area . Truly sensational . Remarkable views and space for outdoor socialising or just to enjoy the panoramic surrounds is just such a rare treat - no need to leave home with such luxury.

A neat kitchen with appliances completes this superb property.

Elevator and secure locked parking for one car.

Unfurnished .

An exquisite rental and opportunity to enjoy this rarely available design .

Call