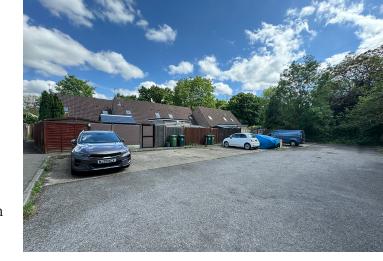

## PROPERTY DESCRIPTION

A superbly presented one bedroom house tucked away in this unique location backing onto Fordbridge park and the river Ash, the property is also conveniently located for Ashford train station (Waterloo 35 mins) which is a ten minute walk. One of the major features is the private 50' rear garden with useful outbuilding which could be used for office space along with a good size front garden, parking is to the rear of the property. The accommodation comprises of a porch, spacious lounge/diner, separate modern kitchen, upstairs there is good size double bedroom and modern bathroom. The house also benefits from air conditioning/heating units, the property is being offered with NO ONWARD CHAIN.

- One bedroom house
- Spacious living room
- Double bedroom
- 50' Rear garden

- Allocated parking
- No onward Chain
- Air conditioning /heating
- Outbuilding possible office space