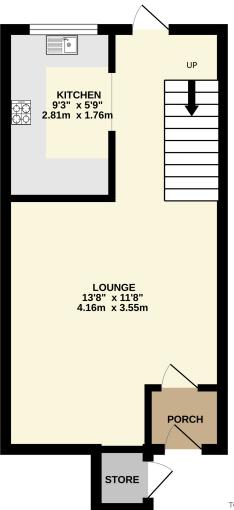

## 1ST FLOOR 223 sq.ft. (20.8 sq.m.) approx.

TOTAL FLOOR AREA: 501 sq.ft. (46.6 sq.m.) approx.

Whilst every attempt has been made to ensure the accuracy of the floorplan contained here, measurements of doors, windows, rooms and any other items are approximate and no responsibility is taken for any error, omission or mis-statement. This plan is for flittestartive purposes only and should be used as such by any prospective purchaser. The services, systems and appliances shown have not been tested and no guarantee as to their operability or efficiency can be given.