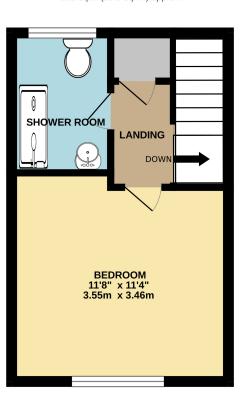

## 1ST FLOOR 223 sq.ft. (20.8 sq.m.) approx.

TOTAL FLOOR AREA: 501 sq.ft. (46.6 sq.m.) approx.

Whilst every attempt has been made to ensure the accuracy of the floorplan contained here, measurements of doors, windows, rooms and any other items are approximate and no responsibility is taken for any error, omission or mis-statement. This plan is for flittestartive purposes only and should be used as such by any prospective purchaser. The services, systems and appliances shown have not been tested and no guarantee as to their operability or efficiency can be given.