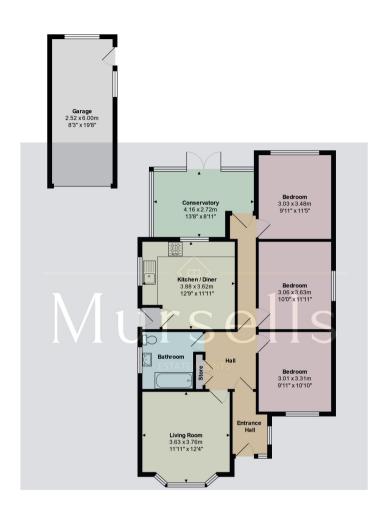

The accommodation currently comprises three double bedrooms, living room to front with bay window, kitchen/breakfast room, conservatory and bathroom.

Outside, there is a large front garden providing ample off road parking and a driveway to the side leads to a double length garage. A good size garden to the rear is mainly laid to lawn.

Book your appointment to view today by contacting Mursells Estate Agents.

 $\label{eq:continuous} \mbox{Total Area: } 92.0 \ \mbox{m}^2 \ ... \ 991 \ \mbox{ft}^2 \ \mbox{(excluding garage)} \\ \mbox{All measurements are approximate and for display purposes only} \\$ 