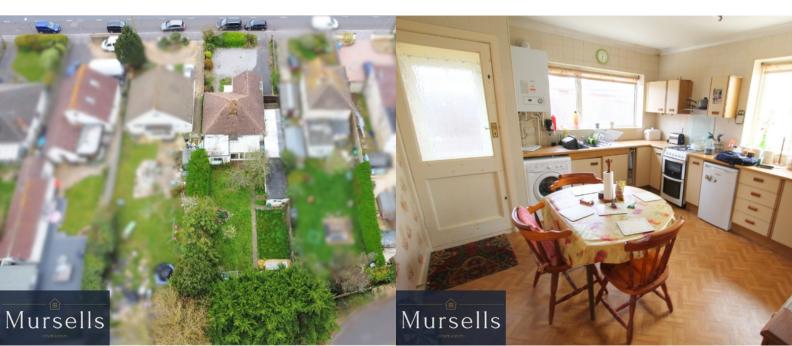

The accommodation currently comprises three double bedrooms, living room to front with bay window, kitchen/breakfast room, conservatory and bathroom.

Outside, there is a large front garden providing ample off road parking and a driveway to the side leads to a double length garage. A good size garden to the rear is mainly laid to lawn.