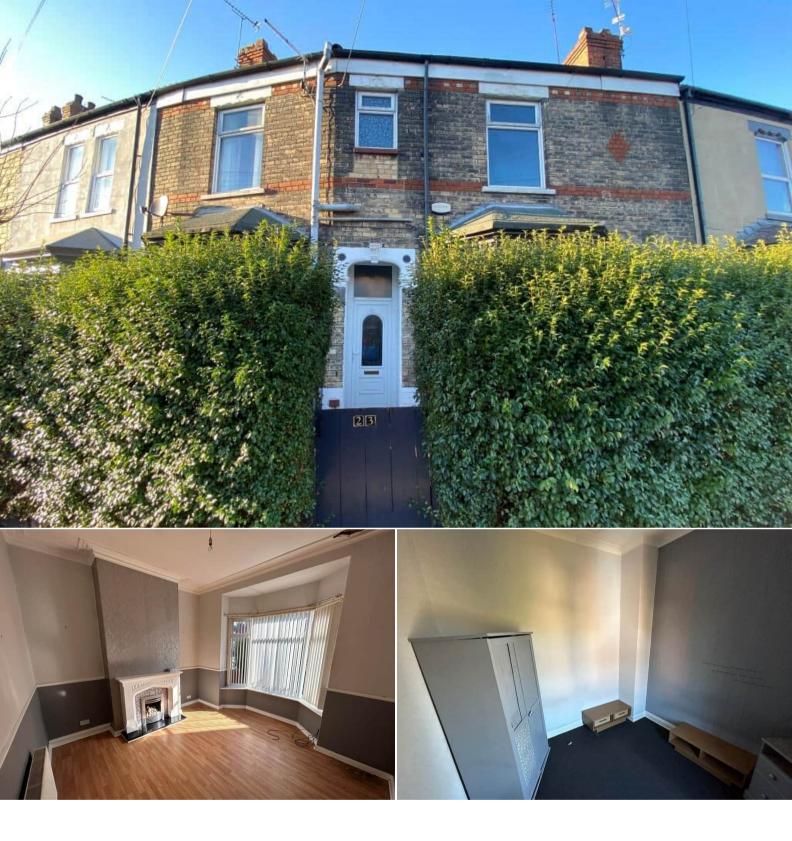

## St Leonards Road Hull

Bettermove are proud to present this double fronted 3 bedroom terraced house in Hull available with no forward chain.

The property benefits from double glazing, gas central heating throughout and has ample on street parking available. The council tax band is A.

The interior of this property comprises two spacious living rooms, fitted kitchen and utility room on the ground floor. The first floor consists of 3 bedrooms and the family bathroom. The exterior boasts a private rear yard, perfect for enjoying the summer months.