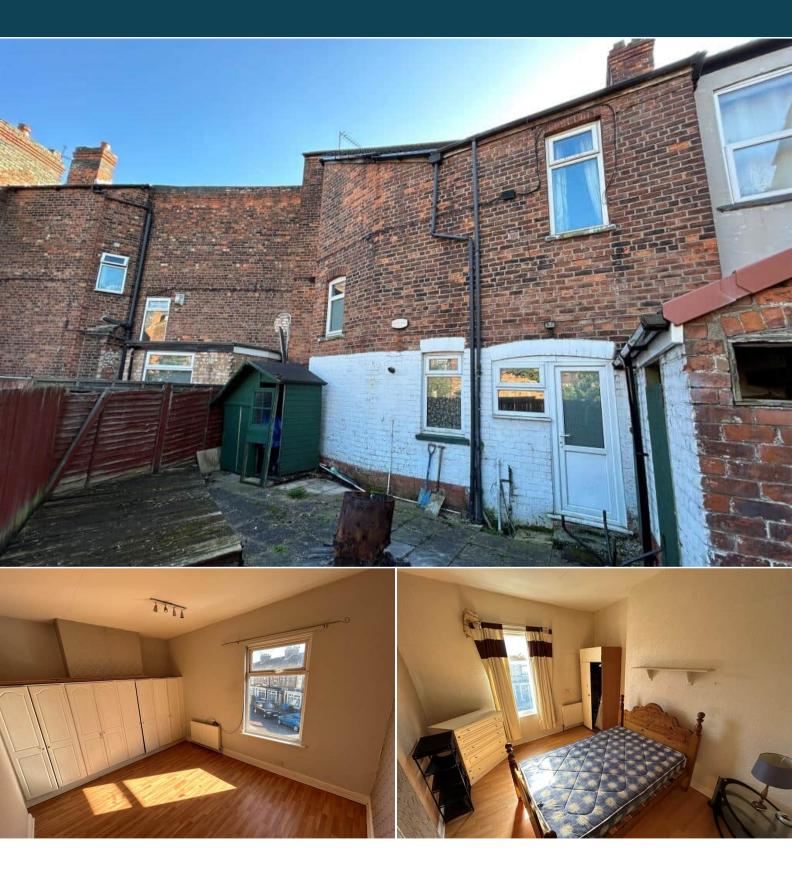

The interior of this property comprises two spacious living rooms, fitted kitchen and utility room on the ground floor. The first floor consists of 3 bedrooms and the family bathroom. The exterior boasts a private rear yard, perfect for enjoying the summer months.