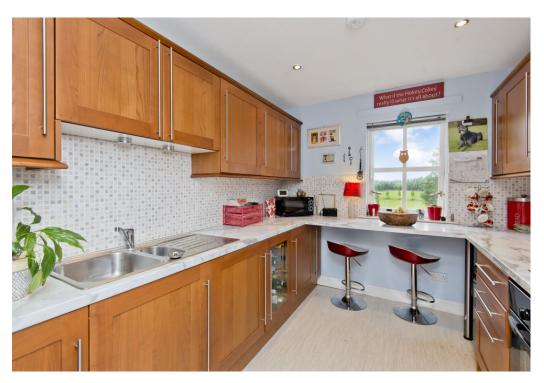

### Summary

Situated on a no-through road by South Inch public park, this two-bedroom second-floor flat is an attractive residence which forms part of the sought-after South Inch Court development. The home offers modern interiors that are bright and spacious, and it is finished to high standards throughout in neutral hues. It also has two bathrooms and access to residents' parking; plus, from its elevated position, the property enjoys inspiring views over the neighbouring park.

### Features

- Second-floor flat in move-in condition
- Part of a factored development
- Sought-after location in Perth
- Near amenities and transport links
- Secure entry system and a lift service
- Hall with two cupboards and a store
- Elegant, dual-aspect living room
- Modern breakfasting kitchen
- Two double bedrooms with wardrobes
- Quality en-suite shower room
- 3pc bathroom with handheld shower
- Well-kept communal garden grounds
- Residents' and visitors' parking
- Gas central heating and double glazing