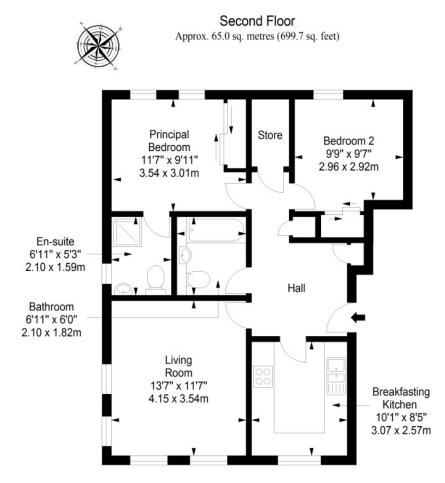

the sale.

### Features

- Second-floor flat in move-in condition
- Part of a factored development
- Sought-after location in Perth
- Near amenities and transport links
- Secure entry system and a lift service
- Hall with two cupboards and a store
- Elegant, dual-aspect living room
- Modern breakfasting kitchen
- Two double bedrooms with wardrobes
- Quality en-suite shower room
- 3pc bathroom with handheld shower
- Well-kept communal garden grounds
- Residents' and visitors' parking
- Gas central heating and double glazing



"An attractive second-floor flat brought to market in move-in condition, enjoying modern interiors and neutral decoration"

















"Part of the sought-after South Inch Court development, which has a picturesque setting by a large public park"



# Floorplan



Total area: approx. 65.0 sq. metres (699.7 sq. feet)





### Our Branches

#### **ANSTRUTHER**

5A Shore Street, Anstruther, KY10 3EA 01333 310481 anstrutherea@thorntons-law.co.uk

#### **ARBROATH**

165 High Street, Arbroath, DD1 1DR 01241 876633 arbroathea@thorntons-law.co.uk

#### **BONNYRIGG**

3-7 High Street, Bonnyrigg, EH19 2DA 0131 663 7135 bonnyriggea@thorntons-law.co.uk

#### **CUPAR**

49 Bonnygate, Cupar, KY15 4BY 01334 656564 cuparea@thorntons-law.co.uk

#### **DUNDEE**

Whitehall House, 33 Yeaman Shore Dundee DD1 4BJ 01382 200099 dundeeea@thorntons-law.co.uk

#### **EDINBURGH**

Citypoint, 3rd Floor, 65 Haymarket Terrace, Edinburgh, EH12 5HD 0131 297 5980 edinburghea@thorntons-law.co.uk

#### **FORFAR**

53 East High Street, Forfar, DD8 2EL 01307 466886 forfarea@thorntons-