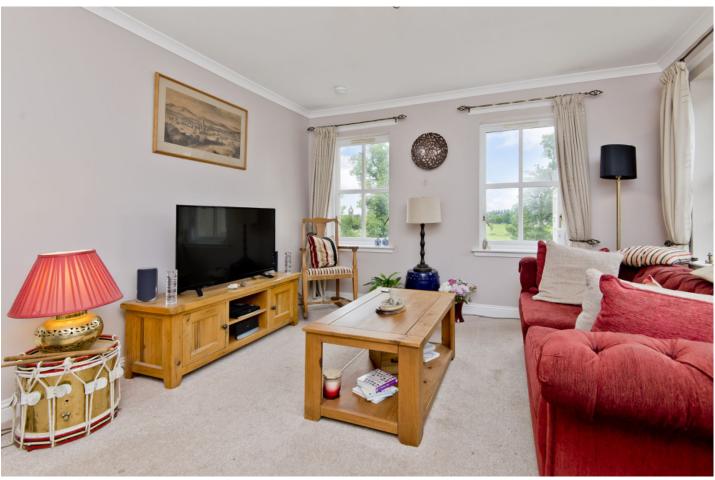

### Summary

Situated on a no-through road by South Inch public park, this two-bedroom second-floor flat is an attractive residence which forms part of the sought-after South Inch Court development. The home offers modern interiors that are bright and spacious, and it is finished to high standards throughout in neutral hues. It also has two bathrooms and access to residents' parking; plus, from its elevated position, the property enjoys inspiring views over the neighbouring park.

### Features

- Second-floor flat in move-in condition
- Part of a factored development
- Sought-after location in Perth
- Near amenities and transport links
- Secure entry system and a lift service
- Hall with two cupboards and a store
- Elegant, dual-aspect living room
- Modern breakfasting kitchen
- Two double bedrooms with wardrobes
- Quality en-suite shower room
- 3pc bathroom with handheld shower
- Well-kept communal garden grounds
- Residents' and visitors' parking
- Gas central heating and double glazing

"An attractive second-floor flat brought to market in move-in condition, enjoying modern interiors and neutral decoration"

"Part of the sought-after South Inch Court development, which has a picturesque setting by a large public park"