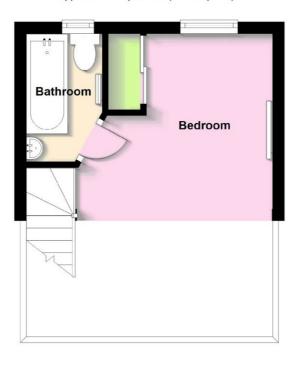

## **First Floor**

Approx. 12.3 sq. metres (132.4 sq. feet)

Total area: approx. 35.3 sq. metres (380.0 sq. feet)

These particulars, whilst believed to be accurate are set out as a general outline only for guidance and do not constitute any part of an offer or contract. Intending purchasers should not rely on them as statements of representation of fact, but must satisfy themselves by inspection or otherwise as to their accuracy. All measurements quoted are approximate. We are unable to confirm the working order of any fixtures and fittings including appliances that are included in these particulars. No person in this firms employment has the authority to make or give any representation or warranty in respect of the property.