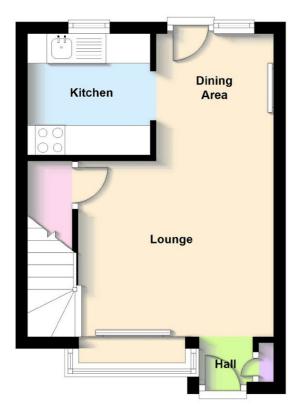

itted Kitchen
- Mezzanine Bedroom
- Full Bathroom
- Rear Garden
- One Parking Space

## **Description**

A one bedroom semi-detached house, occupying a small culde-sac position on the popular Firdale Park area of Northwich. The property benefits from gas central heating and comprises: Entrance porch with built-in cupboard, open plan living room with lounge and dining areas and fitted kitchen on the ground floor along with a first floor mezzanine bedroom and bathroom. Outside there is an enclosed rear garden and there is an private parking space. Unfurnished and immediately available, restrictions apply. An internal viewing is highly recommended.







Location Tenure

**EPC Rating:** 

**Important Notes** 

Type Here









## **Ground Floor**

Approx. 23.0 sq. metres (247.7 sq. feet)



## **First Floor**

Approx. 12.3 sq. metres (132.4 sq. feet)



Total area: approx. 35.3 sq. metres (380.0 sq. feet)









These particulars, whilst believed to be accurate are set out as a general outline only for guidance and do not constitute any part of an offer or contract. Intending purchasers should not rely on them as statements of representation of fact, but must satisfy themselves by inspection or otherwise as to their accuracy. All measurements quoted are approximate. We are unable to confirm the working order of any fixtures and fittings including appliances that are included in these particulars. No person in this firms employment has the authority to make or give any representation or warranty in respect of the property.