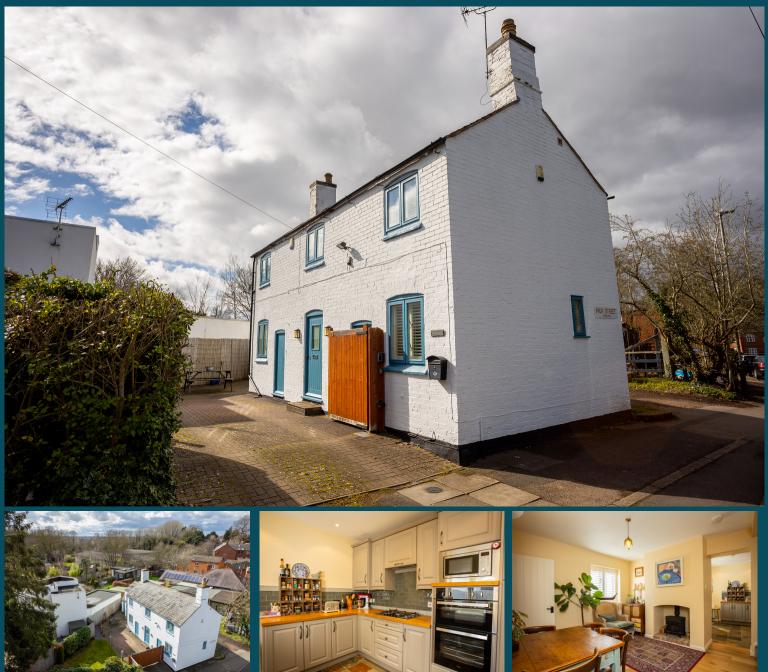

## Church Road, Evington, LeicesterLE5 6FA

Beautifully presented character detached three bedroom cottage situated in the heart of the highly popular Evington village which offers a excellent selection of local facilities. The property has been maintained and improved with great care and attention by the present owners to provide an excellent fusion of character and contemporary living of the highest standard. The well planned centrally heated and double glazed accommodation briefly comprises entrance hall, lounge, dining room, study and well fitted kitchen with cottage style units and integrated appliances to the ground floor and to the first floor master bedroom with dressing area and en-suite, two further bedrooms and family bathroom and stands with enclosed securely accessed garden with parking. Rarely do properties of this style and quality become available and we highly recommend an internal early viewing.