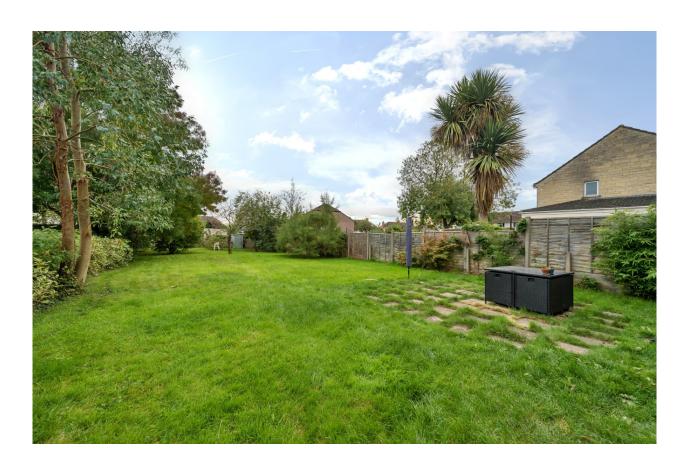

#### **OUTSIDE**

To the front of the house there is driveway parking for multiple vehicles.

The south facing gardens predominantly lie to the rear and are laid to level lawn, perfect for anybody with children and pets.