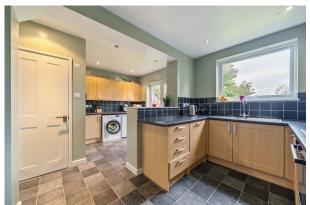

The kitchen includes a range of units, integrated oven/hob, views across the gardens and access through to the utility room and downstairs w.c.

On the first floor there are four bedrooms and a family bathroom. The master is a brilliant size and enjoys an en-suite shower room.