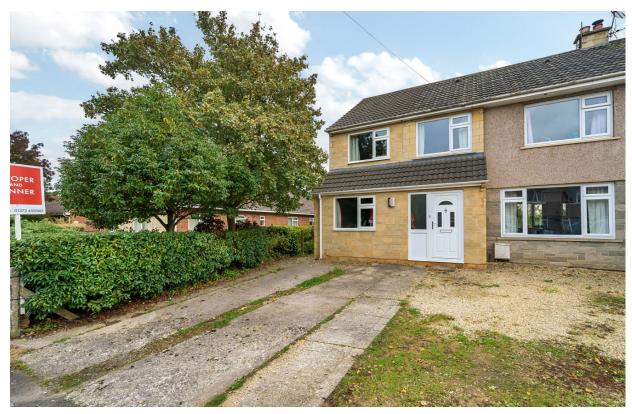

# 23 Delmore Road,

MOTE ROOO,

11 4EC

Frome, BA11 4EG

**COOPER** 

£425,000 Freehold

A spacious semi-detached family size house with wonderful large gardens in a great location a five-minute stroll of Victoria Park.

#### **DESCRIPTION**

23 Delmore Road is a spacious family house with driveway parking for multiple vehicles and wonderful large south facing gardens.

The accommodation includes a spacious and handy entrance porch leading into the main entrance hall. Spanning the full depth of this impressive home, the living/dining room is an excellent size and full of natural light via the dual aspect windows.

#### **OUTSIDE**

To the front of the house there is driveway parking for multiple vehicles.

The south facing gardens predominantly lie to the rear and are laid to level lawn, perfect for anybody with children and pets.