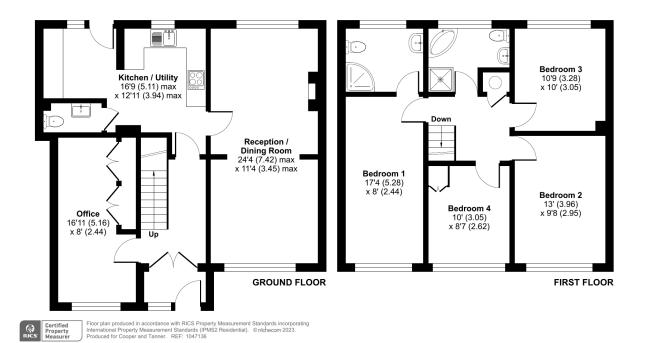

#### Delmore Road, Frome, BA11

Approximate Area = 1361 sq ft / 126.4 sq m For identification only - Not to scale