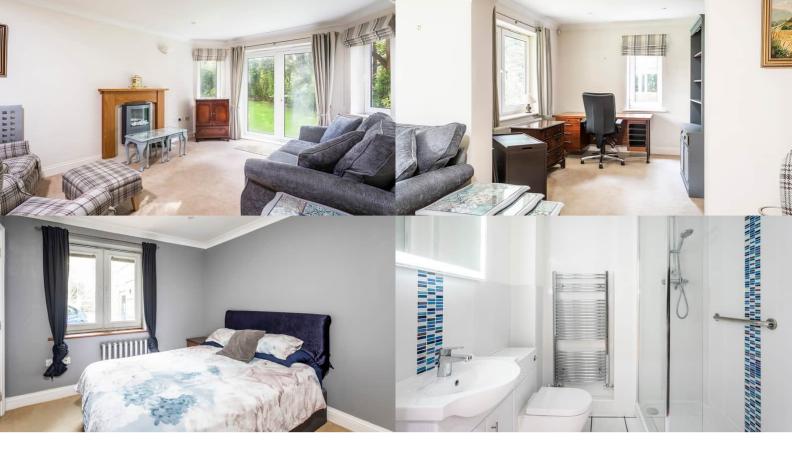

Approached via well maintained communal areas, this spacious ground floor flat enjoys access directly on to a patio area. The double aspect lounge overlooks the well maintained gardens and extends into the dining area. The modern fitted kitchen offers a range of integral appliances whilst the utility room houses the washing machine and tumble dryer, providing useful additional storage. The master bedroom has a range of fitted wardrobes and en-suite shower room, bedrooms two and three share the family bathroom. The apartment benefits from two parking spaces, one directly outside the front door and the other in the secure underground garaging which has lift access. The property has been well maintained with natural carpets and double glazing throughout.