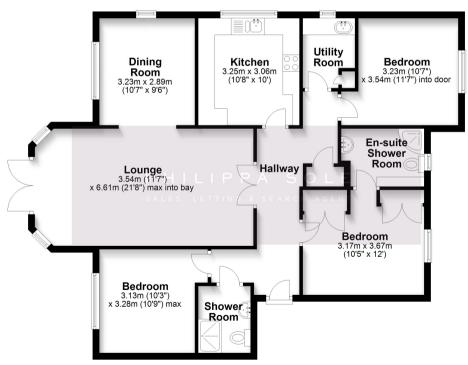

#### **Ground Floor**

Approx. 99.9 sq. metres (1075.5 sq. feet)

Total area: approx. 99.9 sq. metres (1075.5 sq. feet)

Bournemouth Energy Floor Plans are provided for illustration/identification purposes only. Not drawn to scale, unless stated and accept no responsibility for any error, omission or mis-statement. Dimensions shown are to the nearest 7.5 cm / 3 inches. Total approx area shown on the plan may include any external terraces, balconies and other external areas. To find out more about Bournemouth Energy please visit www.bournemouthenergy.co.uk (Tel: 01202 556006)
Plan produced using PlanUp.