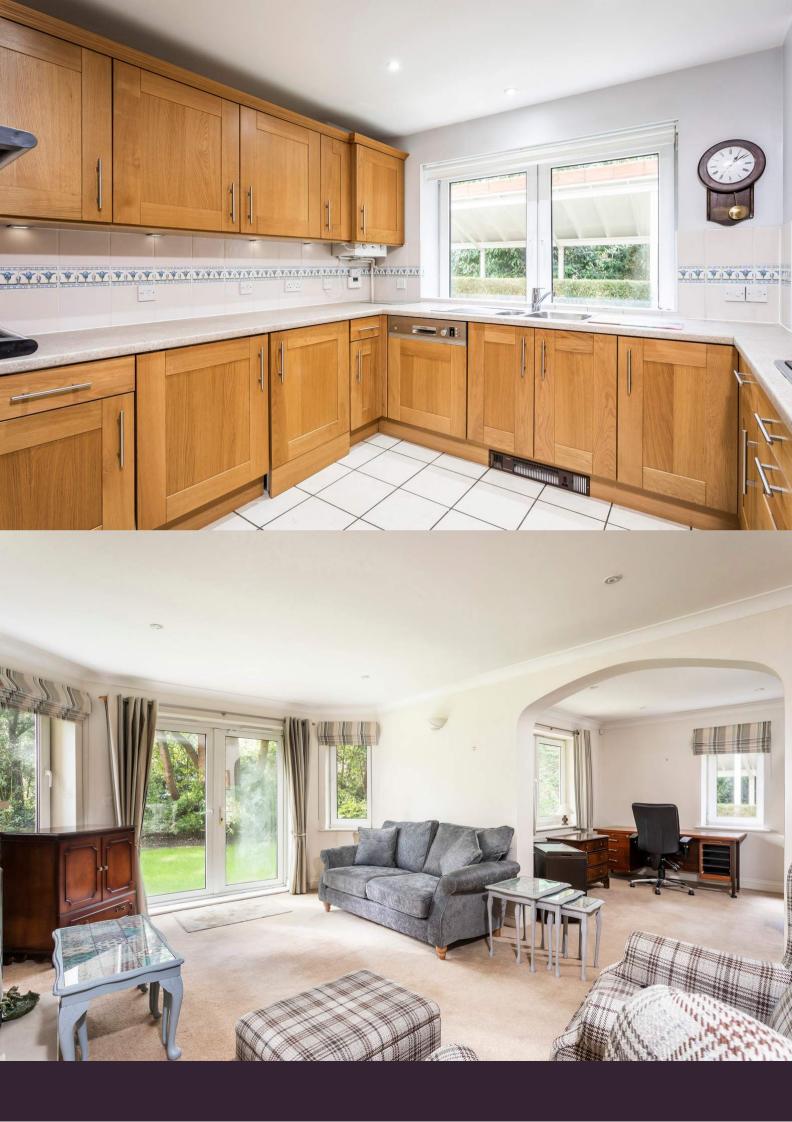

Approached via well maintained communal areas, this spacious ground floor flat enjoys access directly on to a patio area. The double aspect lounge overlooks the well maintained gardens and extends into the dining area. The modern fitted kitchen offers a range of integral appliances whilst the utility room houses the washing machine and tumble dryer, providing useful additional storage. The master bedroom has a range of fitted wardrobes and en-suite shower room, bedrooms two and three share the family bathroom. The apartment benefits from two parking spaces, one directly outside the front door and the other in the secure underground garaging which has lift access. The property has been well maintained with natural carpets and double glazing throughout.