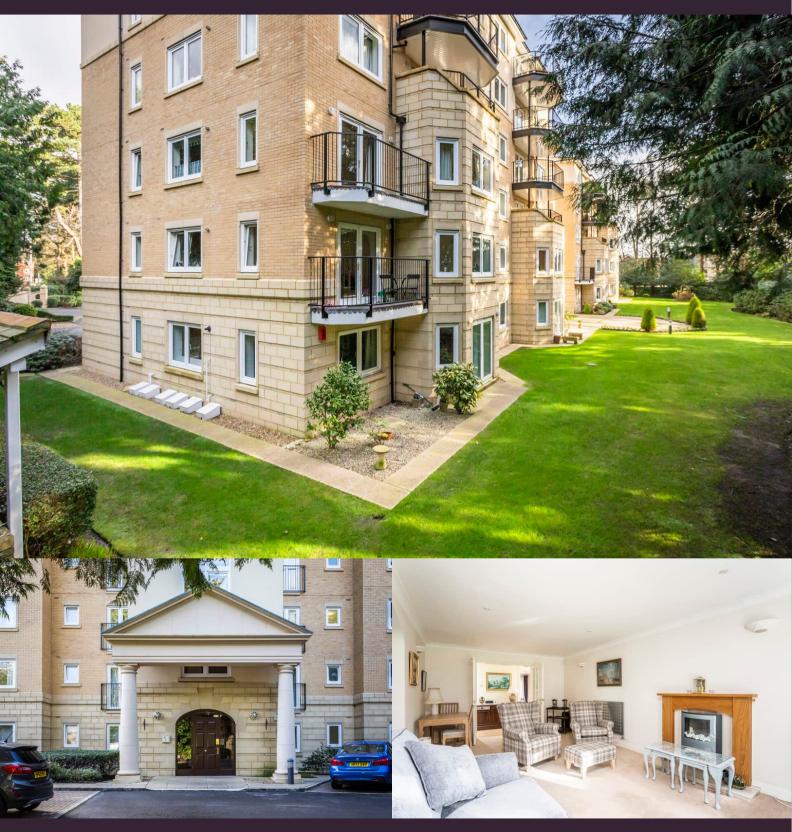

# Flat 11, 52 Branksome Gate, Western Road, Branksome, Poole, Dorset BH136EX

£2,250 pcm

\_

3 double bedroom ground floor flat

Modern kitchen

Private patio area

L-shaped Lounge dining area

En suite to master

### About this property

A well presented 3 double bedroom ground floor apartment located in a prestigious block benefiting from a patio area. En-suite to Master, large L shaped lounge diner, modern kitchen, utility room and 2 parking spaces, one being underground. Available now.

Approached via well maintained communal areas, this spacious ground floor flat enjoys access directly on to a patio area. The double aspect lounge overlooks the well maintained gardens and extends into the dining area. The modern fitted kitchen offers a range of integral appliances whilst the utility room houses the washing machine and tumble dryer, providing useful additional storage. The master bedroom has a range of fitted wardrobes and en-suite shower room, bedrooms two and three share the family bathroom. The apartment benefits from two parking spaces, one directly outside the front door and the other in the secure underground garaging which has lift access. The property has been well maintained with natural carpets and double glazing throughout.