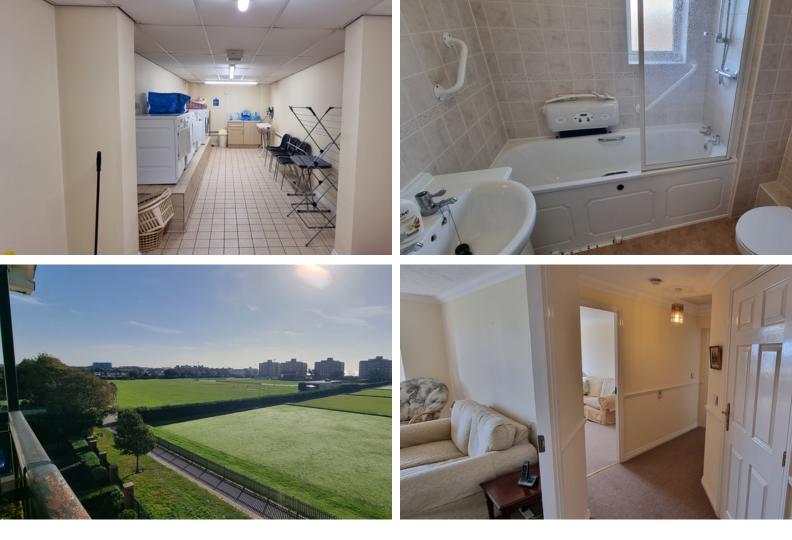

Flat 39, 21 Llewelyn Lodge, Cooden Drive, Bexhill-on-Sea, East Sussex, TN39 3DB

£225,000

- Sought After Retirement Flat
- Two Spacious Double Bedrooms
- Spacious Lounge & Separate Kitchen
- South Facing Balcony
- Stunning Far Reaching Views
- Well Presented Throughout
- Immaculate Communal Areas & Lift
- Communal Facilities
- Sold With No Onward Chain
- Viewing Highly Recommended