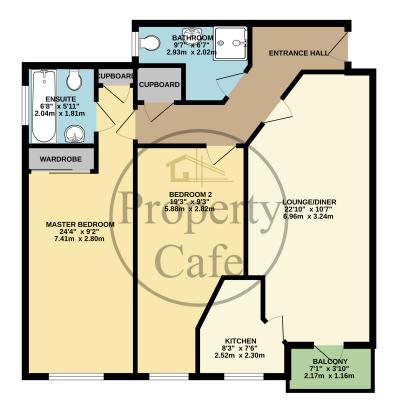

GROUND FLOOR 798 sq.ft. (74.2 sq.m.) approx.

TOTAL FLOOR AREA : 798 sq.ft. (74.2 sq.m.) approx. White every attempt has been made to ensure the accouncy of the floorplan contained here, measurements, or measurements, and the stream of the stream of the stream of the stream of the prospective particular. The gain to exist, system and explanations shown have rolleen tested and re gainantee as the floated with Metropic CCCCC.