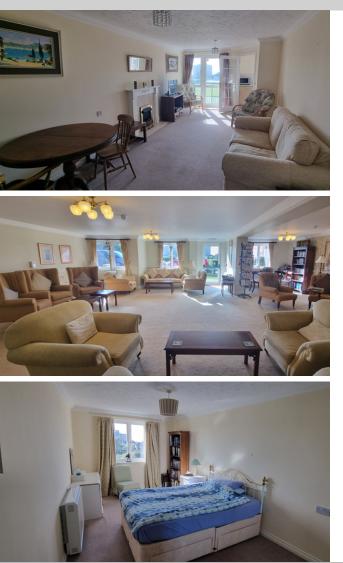

Flat 39, 21 Llewelyn Lodge, Cooden Drive, Bexhill-on-Sea, East Sussex, TN39 3DB

£225,000

- Sought After Retirement Flat
- Two Spacious Double Bedrooms
- Spacious Lounge & Separate Kitchen
- South Facing Balcony
- Stunning Far Reaching Views
- Well Presented Throughout
- Immaculate Communal Areas & Lift
- Communal Facilities
- Sold With No Onward Chain
- Viewing Highly Recommended