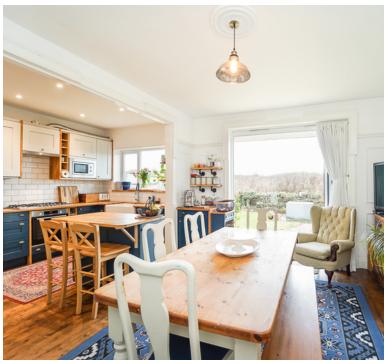

The heart of the home lies within the contemporary kitchen/diner, complete with bi-fold doors that seamlessly connect indoor and outdoor living spaces, perfect for entertaining guests or enjoying al fresco dining in the private garden.

#### Kitchen/diner:

 $6.18m \times 4.48m$  (20' 3" x 14' 8") Belfast sink unit, a range of floor and wall units, feature radiator, double glazed window, feature fire surround, wall light points, spotlights, bi-fold doors to the garden