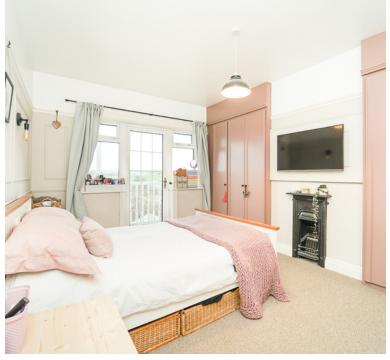

A dedicated study provides a tranquil workspace, ideal for remote work or study sessions. A utility room offers added convenience, while a cloakroom ensures practicality on the ground floor.

Upstairs, indulge in luxury within the shower room and bathroom, offering modern fixtures and finishes for a touch of elegance. The main bedroom boasts a private balcony overlooking the golf course, providing a tranquil spot to unwind and soak in the views.

#### Bedroom 1:

 $4.54m \times 2.93m (14' 11" \times 9' 7")$  Built in wardrobes, feature fire surround, radiator, double glazed window with views over the golf course, double glazed door to the balcony

# Balcony:

4.67m x 1.08m (15' 4" x 3' 7") Over looking the rear garden and views towards the golf course