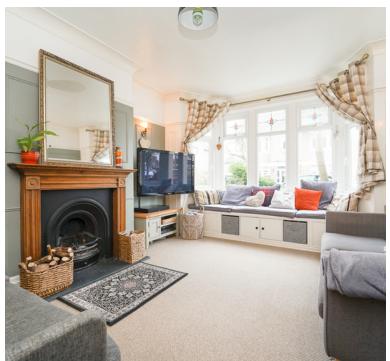

#### Living room:

4.66m x 3.61m (15' 3" x 11' 10") Feature double glazed bay window, feature central fireplace, radiator