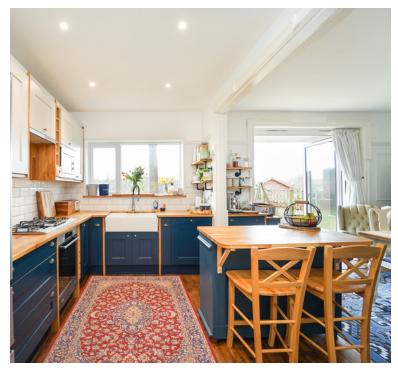

The heart of the home lies within the contemporary kitchen/diner, complete with bi-fold doors that seamlessly connect indoor and outdoor living spaces, perfect for entertaining guests or enjoying al fresco dining in the private garden.

#### Kitchen/diner:

 $6.18m \times 4.48m$  (20' 3" x 14' 8") Belfast sink unit, a range of floor and wall units, feature radiator, double glazed window, feature fire surround, wall light points, spotlights, bi-fold doors to the garden