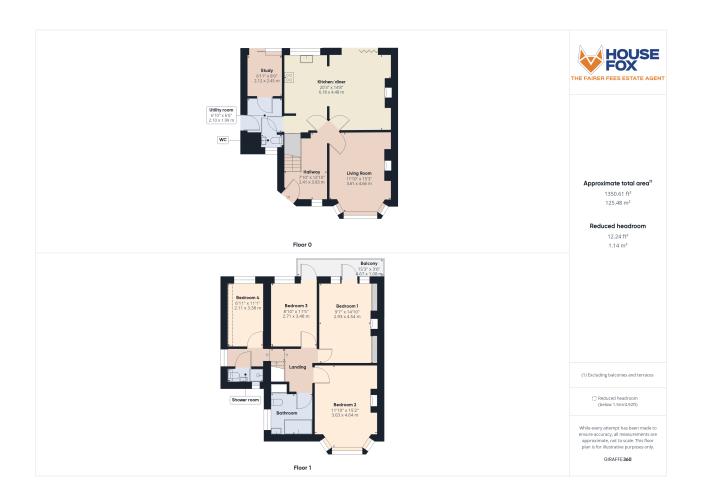

## **ROOM DESCRIPTIONS**

# Main front door to the hallway:

#### Hallway:

Stairs to the first floor, radiator, double glazed window

#### Living room:

4.66m x 3.61m (15' 3" x 11' 10") Feature double glazed bay window, feature central fireplace, radiator

#### Kitchen/diner:

 $6.18m \times 4.48m$  (20' 3" x 14' 8") Belfast sink unit, a range of floor and wall units, feature radiator, double glazed window, feature fire surround, wall light points, spotlights, bi-fold doors to the garden

#### **Utility room:**

 $2.10m \times 1.99m$  (6' 11" x 6' 6") Plumbing for washing machine, space for tumble dryer, doors to the cloakroom, study and outside

#### Cloakroom:

Low level WC, wash hand basin, double glazed window, feature radiator, wall mounted cupboard

#### Study:

2.45m x 2.11m (8' 0" x 6' 11") Feature radiator, wall light points, sliding door to the garden

#### First floor landing:

Split level landing

#### Bedroom 1:

 $4.54m \times 2.93m (14' 11" \times 9' 7")$  Built in wardrobes, feature fire surround, radiator, double glazed window with views over the golf course, double glazed door to the balcony

# Balcony:

4.67m x 1.08m (15' 4" x 3' 7") Over looking the rear garden and views towards the golf course

#### Bedroom 2:

4.64m x 3.63m (15' 3" x 11' 11") Radiator, feature double glazed bay window

#### Bedroom 3:

 $3.48 \text{m} \times 2.71 \text{m}$  (11' 5" x 8' 11") Radiator, double glazed window with views towards the golf course, door to the balcony

#### Bedroom 4:

3.38m x 2.11m (11' 1" x 6' 11") Double glazed window with views towards the golf course, radiator

#### Bathroom:

Bath with shower over, shower screen, low level WC, wash hand basin, feature radiator/towel rail, double glazed window

#### Shower room:

Shower cubicle, low level WC, double glazed window, heated towel rail

# FLOORPLAN & EPC