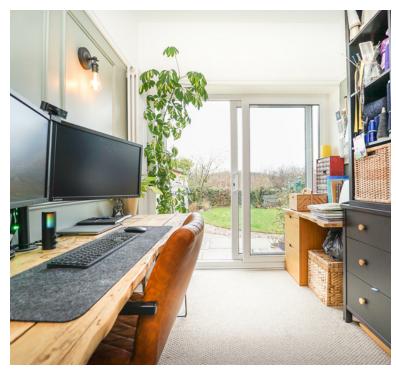

A dedicated study provides a tranquil workspace, ideal for remote work or study sessions. A utility room offers added convenience, while a cloakroom ensures practicality on the ground floor.

Upstairs, indulge in luxury within the shower room and bathroom, offering modern fixtures and finishes for a touch of elegance. The main bedroom boasts a private balcony overlooking the golf course, providing a tranquil spot to unwind and soak in the views.

#### Study:

2.45m x 2.11m (8' 0" x 6' 11") Feature radiator, wall light points, sliding door to the garden