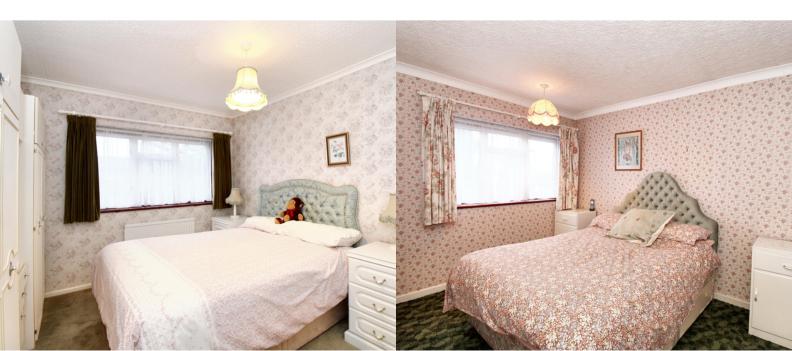

#### BEDROOM ONE

3.5m x 2.9m (11' 6" x 9' 6")

Double bedroom with window to the side aspect. Storage cupboard. Radiator.

## BEDROOM TWO

3.28m x 2.99m (10' 9" x 9' 10")

Double bedroom with window to the rear aspect. Storage cupboard. Radiator.