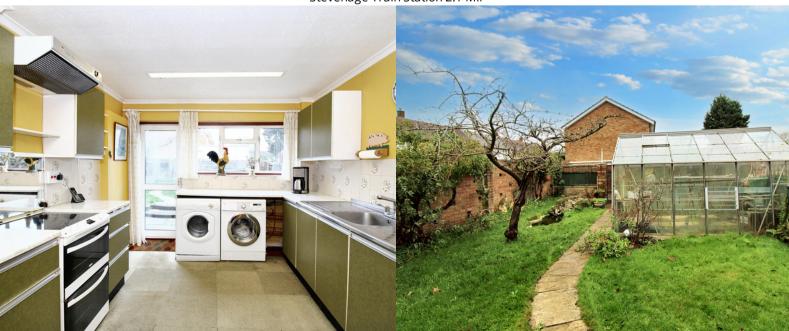

#### **KITCHEN**

3.01m x 4.22m (9' 11" x 13' 10")

Fitted kitchen with a range of wall and base units with worksurface over. Space for Washing machine, tumble dryer, under counter fridge and free standing cooker. Door to the rear garden and window. Storage cupboard.

#### REAR GARDEN

Fully enclosed with gated access to the rear.

Patio leading to a lawn area. Workshop, shed and green house.