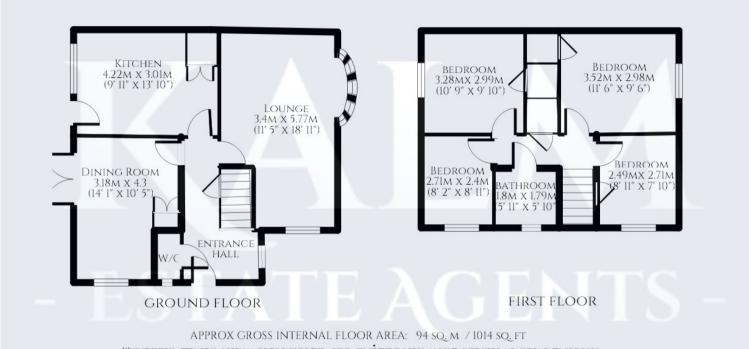

## **GROUND FLOOR**

## **ENTANCE HALLWAY**

Having been extended to the front, this welcoming area has doors to the lounge, kitchen, dining room and downstairs cloakroom. Stairs to the first floor with storage cupboard underneath. Window to the side aspect. Radiator.

#### **LOUNGE**

3.48m x 5.77m (11' 5" x 18' 11") max

A great size lounge with windows to the front and side aspect. Radiator.

#### **KITCHEN**

3.01m x 4.22m (9' 11" x 13' 10")

Fitted kitchen with a range of wall and base units with worksurface over. Space for Washing machine, tumble dryer, under counter fridge and free standing cooker. Door to the rear garden and window. Storage cupboard.

## **DINING ROOM**

4.3m x 3.18m (14' 1" x 10' 5") MAX

A lovely bright room with window to the front aspect and French doors opening to the rear garden. Storage cupboard. Radiator.

# **DOWNSTAIRS CLOAKROOM**

0.8m x 1.5m (2' 7" x 4' 11")

Enclosed w/c and wash hand basin. Window to the front aspect.

## FIRST FLOOR

#### FIRST FLOOR LANDING

Doors to all bedrooms and bathroom. Storage cupboard housing the combination boiler. Access to the boarded loft via a pull down ladder.

#### BEDROOM ONE

3.5m x 2.9m (11' 6" x 9' 6")

Double bedroom with window to the side aspect. Storage cupboard. Radiator.

## BEDROOM TWO

3.28m x 2.99m (10' 9" x 9' 10")

Double bedroom with window to the rear aspect. Storage cupboard. Radiator.

## BEDROOM THREE

2.71m x 2.4m (8' 11" x 7' 10")

Single bedroom with window to the front aspect. Storage cupboard. Radiator.

#### BEDROOM FOUR

2.49m x 2.71m (8' 2" x 8' 11")

Single bedroom with window to the front aspect. Radiator.

#### BATHROOM

1.8m x 1.79m (5' 11" x 5' 10")

Fully tiled bathroom comprising; Side panel bath with shower over, w/c and wash hand basin. Window to the front aspect. Radiator.

# **FLOORPLAN**

WHILST EVERY ATTEMPT HAS BEEN MADE TO ENSURE THE ACCURACY OF THE FLOORPLAN CONTAINED HERE, MEASUREMENTS OF DOORS, WINDOWS, ROOMS AND ANY OTHER ITEMS ARE APPROXIMATE AND NO RESPONSIBILITY IS TAKEN FOR ANY ERROR, OMISSION OR MISTATEMENT. THIS PIAN IS FOR ILLUSTRATIVE PURPOSES ONLY AND SHOULD BE USED AS SUCH BY ANY PROSPECTIVE PURCHASER. THE SERVICES, SYSTEMS AND APPLIANCES SHOWN HAVE NOT BEEN TESTED AND NO GUARANTEE AS TO THERE OPERTABILITY OR EFFICIENCY CAN BE GIVEN.