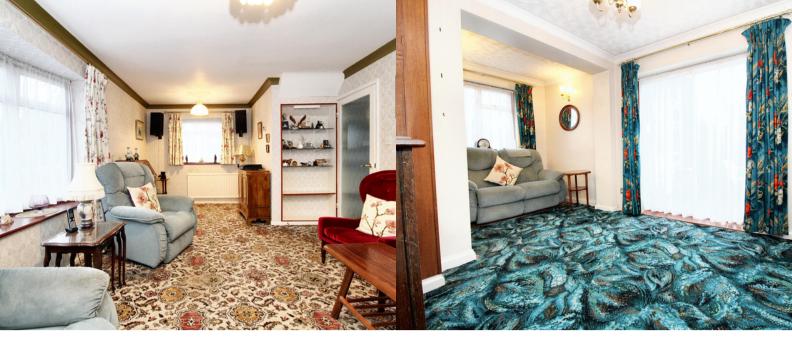

#### **LOUNGE**

3.48m x 5.77m (11' 5" x 18' 11") max

A great size lounge with windows to the front and side aspect. Radiator.

## **DINING ROOM**

4.3m x 3.18m (14' 1" x 10' 5") MAX

A lovely bright room with window to the front aspect and French doors opening to the rear garden. Storage cupboard. Radiator.