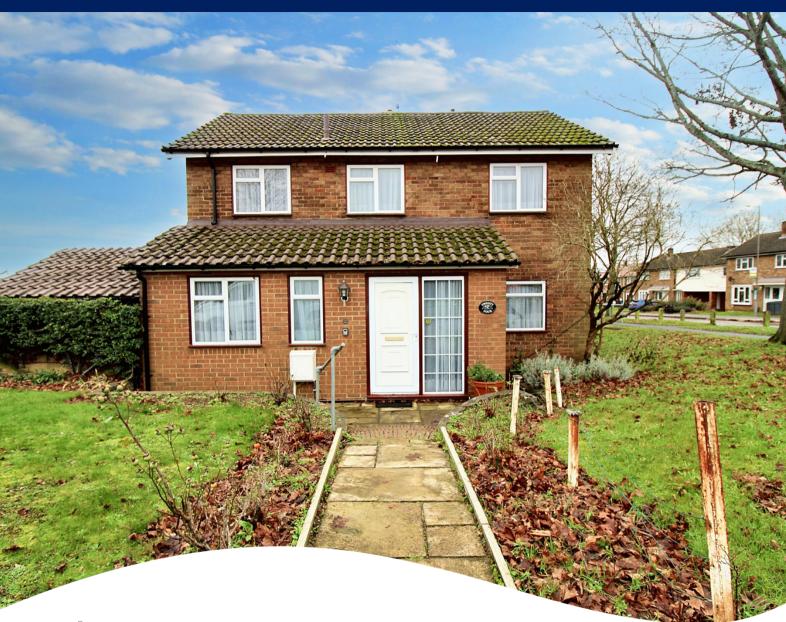

Oaks Cross, Stevenage, Hertfordshire. SG2 8LS

- CHAIN FREE
- FOUR BEDROOMS
- END OF TERRACE HOUSE
- SEPERATE DINING ROOM
- DOWN STAIRS CLOAKROOM

- COMBINATION BOILER
- AMPLE STORAGE
- GOOD SIZE KITCHEN
- EXTENDED TO THE FRONT
- CLOSE TO AMENITIES AND GOOD SCHOOLS

## PROPERTY DESCRIPTION

This four bedroom family home in Oaks Cross is being sold Chain Free. Having been extended to the front, the property offers a good size accommodation including; lounge, kitchen, separate dining room, downstairs w/c, four bedrooms and bathroom. The property also boosts a combination boiler. To the rear garden is a patio, lawn area, workshop, shed and green house.