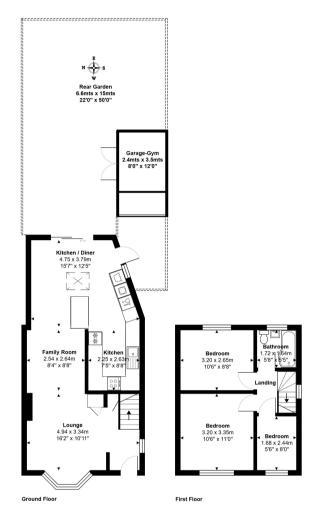

### FLOORPLAN

Total Area: 79.0  $m^2 \ldots$  850  $ft^2$  All measurements are approximate and for display purposes only.

127a, High Street, Staines-upon-Thames, TW18 4PD 01784 451458 staines@gregory-brown.co.uk