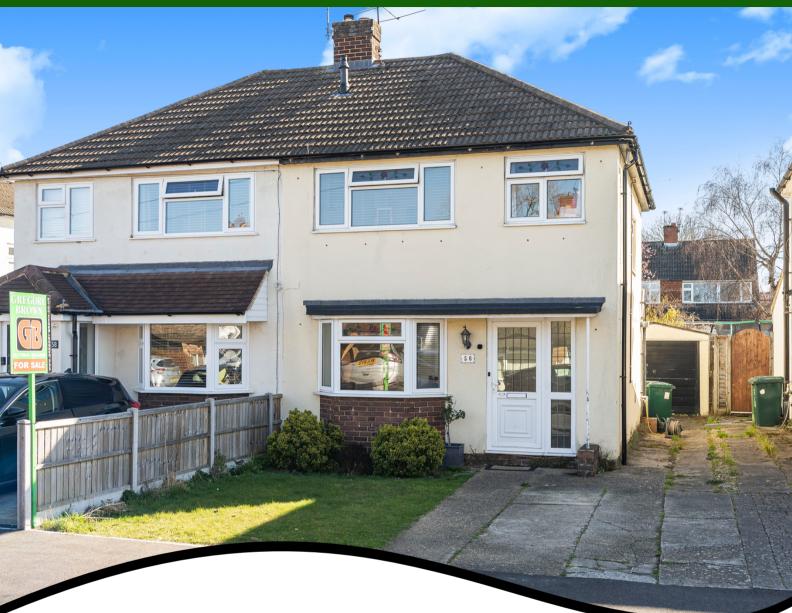

### £485,000 Freehold FOR SALE

## Nursery Gardens, Staines-

# upon-Thames, Surrey, TW18

# 1ET

EXTENDED THREE BEDROOM SEMI-DETACHED PROPERTY SITUATED ALONG THIS MUCH SOUGHT AFTER ROAD IDEALLY POSITIONED FOR EASY ACCESS TO STAINES TOWN CENTRE, MAINLINE TRAIN STATION, LOCAL SHOPS & SCHOOLS. The property benefits from a spacious lounge, modern kitchen/diner, family room, three well-proportioned bedrooms, modern white bathroom suite, large secluded rear garden, off-street parking and garage. Viewings Highly Recommended!