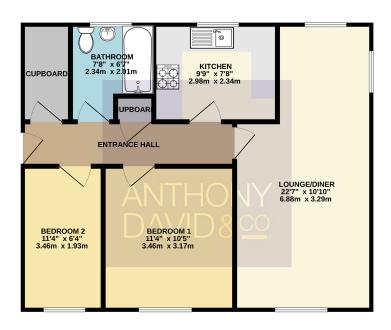

THIRD FLOOR 621 sq.ft. (57.7 sq.m.) approx.

TOTAL FLOOR AREA: 621. sq.ft. (57.7.5 sq.m.) approx.

Whits every attempt has been made to exame the accuracy of the floorgian contained here, measurements of doors, unclose, rooms and any other items are approximate and no reapposibility to taken for any error, omission or mis-adment. This jain is to illustrative purposes only and should be used as such by any prospective purchaser. The services, systems and applicances shown have not been tested and no guarantee as to their operability or efficiency can be given.

## Room Measurements

Entrance Hall

Lounge 22' 7" x 10' 10" (6.88m x 3.30m)

Kitchen 9' 9" x 7' 8" (2.97m x 2.34m)

Bedroom One 11' 4" x 10' 5" (3.45m x 3.17m)

Bedroom Two

11' 4" x 6' 4" (3.45m x 1.93m)

Bathroom 7' 8" x 6' 7" (2.34m x 2.01m) Storage Cupboard 7' 6" x 4' 4" (2.29m x 1.32m) Parking