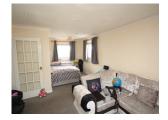

## Room Measurements

Entrance Hall

Lounge 22' 7" x 10' 10" (6.88m x 3.30m)

Kitchen 9' 9" x 7' 8" (2.97m x 2.34m)

Bedroom One 11' 4" x 10' 5" (3.45m x 3.17m)

Bedroom Two

11' 4" x 6' 4" (3.45m x 1.93m)

Bathroom 7' 8" x 6' 7" (2.34m x 2.01m) Storage Cupboard 7' 6" x 4' 4" (2.29m x 1.32m) Parking