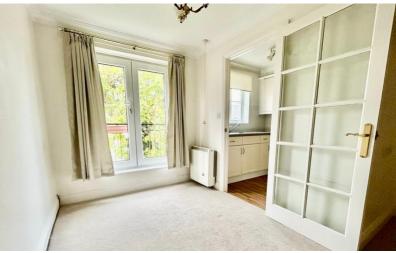

### Lounge/Dining Room

18' 8" x 10' 7" (5.69m x 3.23m) Two wall mounted electric heaters. Wall and ceiling lights. Coving. Double glazed French doors with Juliet balcony. New carpets.

#### Kitchen

7' 8" x 6' 5" (2.34m x 1.96m) Double glazed window to front aspect. A range of wall and base mounted units. Sink. Tiled splash backs. Electric oven and hob. Integral fridge/freezer. Extractor fan. Vinyl flooring.