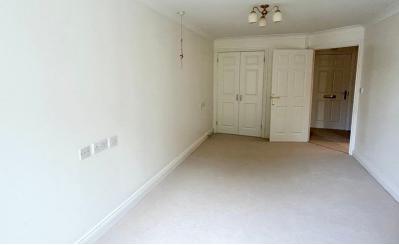

#### Bedroom

17' 10" x 9' 3" x 6'4" (5.44m x 2.82m x 1.93m) Large double bedroom.
Double glazed window to front aspect. Built in wardrobes. Wall mounted electric heater. New carpet.