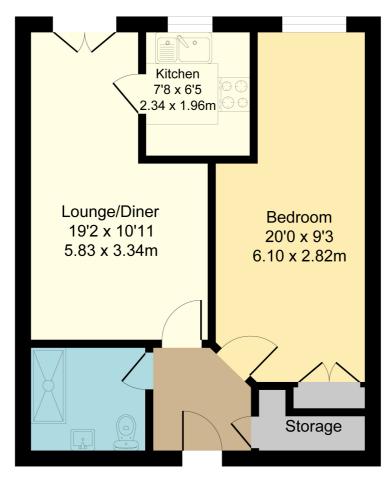

### Lounge/Dining Room

18' 8" x 10' 7" (5.69m x 3.23m) Two wall mounted electric heaters. Wall and ceiling lights. Coving. Double glazed French doors with Juliet balcony. New carpets.

#### Kitchen

7' 8" x 6' 5" (2.34m x 1.96m) Double glazed window to front aspect. A range of wall and base mounted units. Sink. Tiled splash backs. Electric oven and hob. Integral fridge/freezer. Extractor fan. Vinyl flooring.

#### Bedroom

17' 10" x 9' 3" x 6'4" (5.44m x 2.82m x 1.93m) Large double bedroom.
Double glazed window to front aspect. Built in wardrobes. Wall mounted electric heater. New carpet.

# 29 Magdalene Court, Baldock

 $Total\ Area:\ 48.2\ m^2\ \dots\ 519\ ft^2$  All Measurements are approximate and for display purposes only

All measurements are approximate and quoted in metric with imperial equivalents and for general guidance only and whilst every attempt has been made to ensure accuracy, they must not be relied on. The fixtures, fittings and appliances referred to have not been tested and therefore no guarantee can be given and that they are in working order. Internal photographs are reproduced for general information and it must not be inferred that any item shown is included with the property. For a free valuation, contact the numbers listed on the brochure.