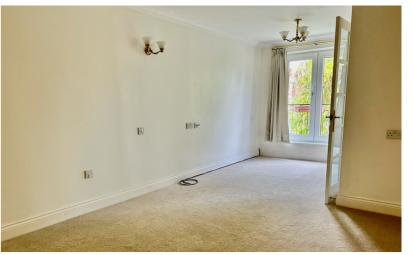

### Lounge/Dining Room

18' 8" x 10' 7" (5.69m x 3.23m) Two wall mounted electric heaters. Wall and ceiling lights. Coving. Double glazed French doors with Juliet balcony. New carpets.