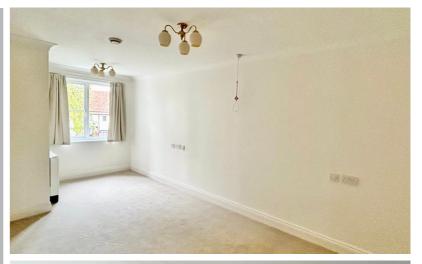

### Lounge/Dining Room

18' 8" x 10' 7" (5.69m x 3.23m) Two wall mounted electric heaters. Wall and ceiling lights. Coving. Double glazed French doors with Juliet balcony. New carpets.