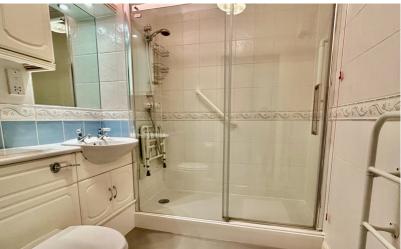

#### Shower Room

7' 1" x 6' 4" (2.16m x 1.93m) Low level WC. Built in cupboards. Wash hand basin with vanity unit under. Walk in double shower unit with glass sliding door. Aqualisa electric shower unit. Tiled splash backs. Vinyl flooring. Spot lights.