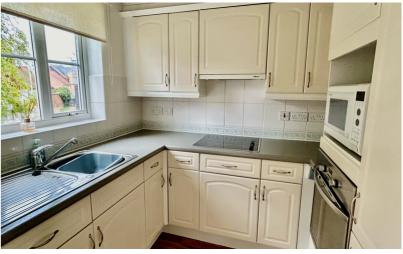

#### Kitchen

7' 8" x 6' 5" (2.34m x 1.96m) Double glazed window to front aspect. A range of wall and base mounted units. Sink. Tiled splash backs. Electric oven and hob. Integral fridge/freezer. Extractor fan. Vinyl flooring.