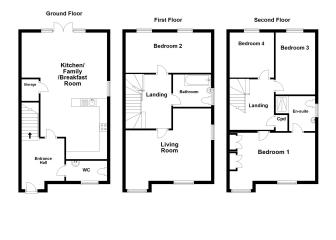

Elevation are pleased to bring to the market this four bedroom, semi-detached townhouse in the sought after location of Redhouse Park.

This location has many beneficial factors that includes walking distance to excellent schooling, lakeside and canal walks, as well as a brand new playground nearby make this property a fabulous family home. It is only short drive to the historic town of Newport Pagnell and close proximity for commuters to Central Milton Keynes rail station and M1. The property in brief this home comprises of an entrance hall, downstairs cloakroom, dining room/family room and a kitchen on the ground floor. On the first floor you will find the lounge, bedroom two and family bathroom, as well as a further three bedrooms with en-suite to the master bedroom on the second floor. Outside there is a landscaped rear garden and off road parking for two vehicles. To book in a highly recommended viewing please call the elevation team today.

#### **Entrance Hall**

Doors leading to:

#### **Kitchen Family Room**

7.66m x 3.14m (25' 2" x 10' 4")

#### **Downstairs Cloakroom**

Fitted to comprise three piece suite

#### **FIRST FLOOR**

#### Landing

Doors leading to:

#### Lounge

4.18m x 3.10m (13'9" x 10'2")

#### **Bedroom Three**

4.18m x 4.18m (13'9" x 13'9")

#### **Family Bathroom**

Fitted to comprise three piece suite

#### **SECOND FLOOR**

#### **Bedroom One**

3.53m x 2.80m (11' 7" x 9' 2")

#### En suite

Fitted to comprise three piece suite

#### **Bedroom Two**

#### **Bedroom Four**

2.66m x 1.99m (8' 9" x 6' 6")