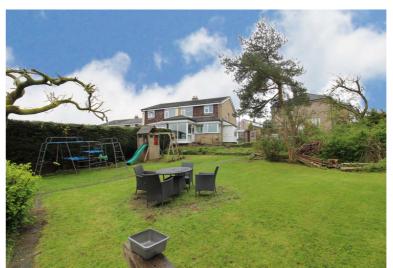

## **FULL DESCRIPTION**

An ideal purchase for the growing family is this well presented three bedroom semi-detached family home situated on a generous size corner plot with large gardens in the popular village location of Oakworth, with excellent access to the local primary school. The well proportioned accommodation comprises of an entrance hall giving access to a cloaks WC, the kitchen has a range of modern base and wall mounted units, integrated appliances to include double oven, hob, extractor fan, dishwasher, double glazed window to the rear and access to a side utility porch which has plumbing for an automatic washing machine. The lounge has a wood burning stove, radiator, double glazed window to the front and opens out into the dining room which has a door through to the sun room (currently used as a playroom). To the first floor there are three good size bedrooms, the master having fitted wardrobes. The spacious house bathroom has a four piece suite comprising of a bath, WC, wash hand basin, shower cubicle, chrome heated towel rail. Externally the property is situated on a generous size corner plot with large enclosed gardens, a patio and green house, an extensive driveway to the front and a storage garage. Viewing is essential to fully appreciate, EPC rating is D.