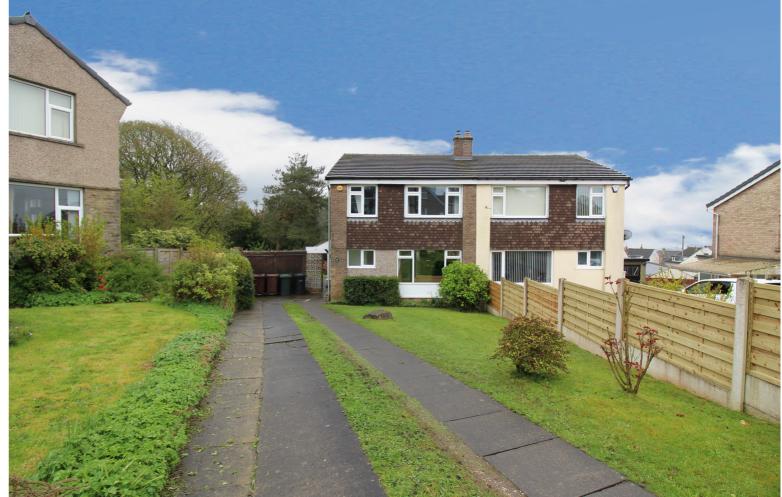

## **SUMMARY**

\*\*A SUPERB 3 BEDROOM SEMI-DETACHED FAMILY HOME, GENEROUS SIZE CORNER PLOT WITH LARGE GARDENS & AMPLE PARKING!!\*\* Having 2 reception rooms, a sun room, storage garage, popular village location of Oakworth - EXCELLENT ACCESS TO THE VILLAGE PRIMARY SCHOOL!! EPC rating is D.

## **FULL DESCRIPTION**

An ideal purchase for the growing family is this well presented three bedroom semi-detached family home situated on a generous size corner plot with large gardens in the popular village location of Oakworth, with excellent access to the local primary school. The well proportioned accommodation comprises of an entrance hall giving access to a cloaks WC, the kitchen has a range of modern base and wall mounted units, integrated appliances to include double oven, hob, extractor fan, dishwasher, double glazed window to the rear and access to a side utility porch which has plumbing for an automatic washing machine. The lounge has a wood burning stove, radiator, double glazed window to the front and opens out into the dining room which has a door through to the sun room (currently used as a playroom). To the first floor there are three good size bedrooms, the master having fitted wardrobes. The spacious house bathroom has a four piece suite comprising of a bath, WC, wash hand basin, shower cubicle, chrome heated towel rail. Externally the property is situated on a generous size corner plot with large enclosed gardens, a patio and green house, an extensive driveway to the front and a storage garage. Viewing is essential to fully appreciate, EPC rating is D.