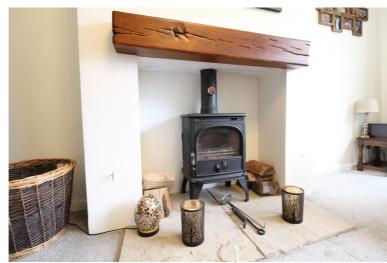

## **FULL DESCRIPTION**

An ideal purchase for the growing family is this well presented three bedroom semi-detached family home situated on a generous size corner plot with large gardens in the popular village location of Oakworth, with excellent access to the local primary school. The well proportioned accommodation comprises of an entrance hall giving access to a cloaks WC, the kitchen has a range of modern base and wall mounted units, integrated appliances to include double oven, hob, extractor fan, dishwasher, double glazed window to the rear and access to a side utility porch which has plumbing for an automatic washing machine. The lounge has a wood burning stove, radiator, double glazed window to the front and opens out into the dining room which has a door through to the sun room (currently used as a playroom). To the first floor there are three good size bedrooms, the master having fitted wardrobes. The spacious house bathroom has a four piece suite comprising of a bath, WC, wash hand basin, shower cubicle, chrome heated towel rail. Externally the property is situated on a generous size corner plot with large enclosed gardens, a patio and green house, an extensive driveway to the front and a storage garage. Viewing is essential to fully appreciate, EPC rating is D.