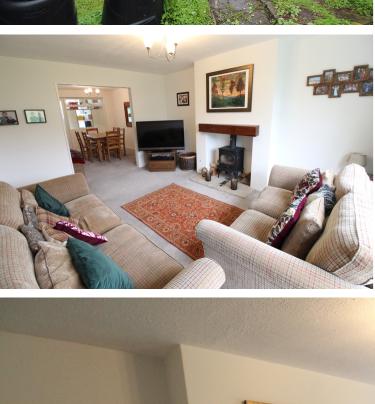

## **FULL DESCRIPTION**

An ideal purchase for the growing family is this well presented three bedroom semi-detached family home situated on a generous size corner plot with large gardens in the popular village location of Oakworth, with excellent access to the local primary school. The well proportioned accommodation comprises of an entrance hall giving access to a cloaks WC, the kitchen has a range of modern base and wall mounted units, integrated appliances to include double oven, hob, extractor fan, dishwasher, double glazed window to the rear and access to a side utility porch which has plumbing for an automatic washing machine. The lounge has a wood burning stove, radiator, double glazed window to the front and opens out into the dining room which has a door through to the sun room (currently used as a playroom). To the first floor there are three good size bedrooms, the master having fitted wardrobes. The spacious house bathroom has a four piece suite comprising of a bath, WC, wash hand basin, shower cubicle, chrome heated towel rail. Externally the property is situated on a generous size corner plot with large enclosed gardens, a patio and green house, an extensive driveway to the front and a storage garage. Viewing is essential to fully appreciate, EPC rating is D.