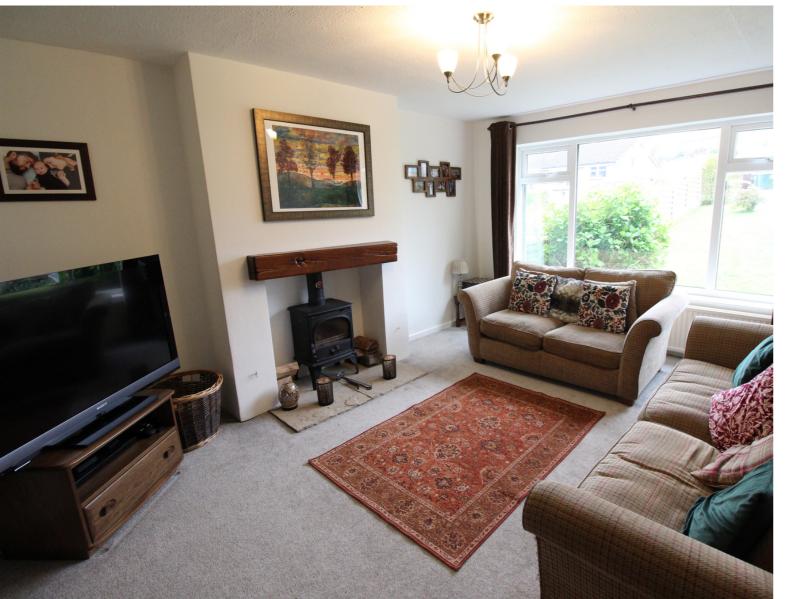

## **FULL DESCRIPTION**

An ideal purchase for the growing family is this well presented three bedroom semi-detached family home situated on a generous size corner plot with large gardens in the popular village location of Oakworth, with excellent access to the local primary school. The well proportioned accommodation comprises of an entrance hall giving access to a cloaks WC, the kitchen has a range of modern base and wall mounted units, integrated appliances to include double oven, hob, extractor fan, dishwasher, double glazed window to the rear and access to a side utility porch which has plumbing for an automatic washing machine. The lounge has a wood burning stove, radiator, double glazed window to the front and opens out into the dining room which has a door through to the sun room (currently used as a playroom). To the first floor there are three good size bedrooms, the master having fitted wardrobes. The spacious house bathroom has a four piece suite comprising of a bath, WC, wash hand basin, shower cubicle, chrome heated towel rail. Externally the property is situated on a generous size corner plot with large enclosed gardens, a patio and green house, an extensive driveway to the front and a storage garage. Viewing is essential to fully appreciate, EPC rating is D.