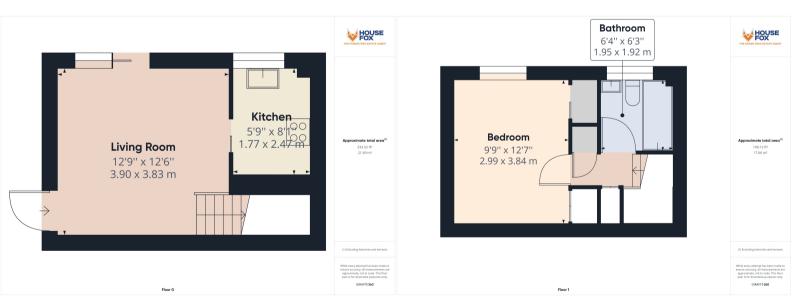

## Description

HOUSE FOX ESTATE AGENTS PRESENTS ... This is a rare opportunity to purchase one of these lovely 1 bed, semi detached houses, complete with its own garden, allocated parking space and set in a quiet cul de sac location. This well presented property is approached via a path to the front entrance which opens directly into the living room which has patio doors out to the garden to the side. From the living room there is a doorway to the kitchen which offers a range of wall and base units with worktops over, induction hob with extractor hood over and electric oven under, spaces for washing machine and fridge freezer, inset stainless steel sink/drainer and a window overlooking the garden. Upstairs in the hallway there is a storage cupboard and a good sized bedroom with 2 built in wardrobes for great storage. There is also a bathroom with a white suite of WC and wash basin with unit storage and a P-shaped bath with shower over and a glass screen. Outside there is an allocated parking space for the property and the secure fenced garden to the side of the property is a great addition and quite private being laid to patio for table and chairs and low maintenance.