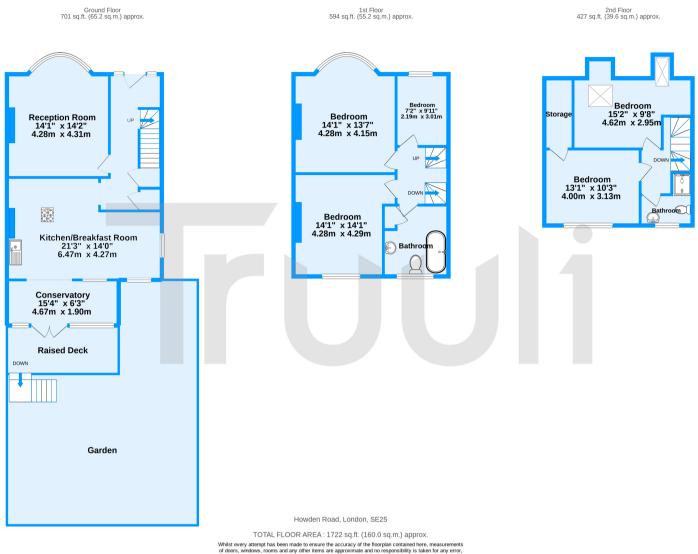

## Truuli

Howden Road, London, SE25 £750,000 Freehold

- Bay fronted reception room
- Feature fireplace
- S/W facing garden
- Real wood flooring throughout
- Breakfast room connecting kitchen & dining room
- Veranda overlooking garden

- Ample storage space throughout
- Off street parking for two cars
- Traditional features throughout
- Short walk to famous Crystal Palace "Triangle" or Norwood Junction Railway station

2, Lansdowne Road, Croydon, London, CR9 2ER Tel: 0330 043 0002 Email: save@truuli.co.uk Web: www.truuli.co.uk

## £750,000 Freehold

Please click to read vendors comments and arrange viewing for this idyllic five bedroom family home.

Vitist every attempt has been made to ensure the accuracy of the floopfan contained here, measurements of doors, windows, rooms and any other items are approximate and no responsibility is taken for any error, omission or mis-statement. This plan is for illustrative purposes only and should be used as such by any prospective purchaser. The services, systems and appliances shown have not been tested and no guarantee as to their operating or difficiency can be given. Made with Metropix €2020.