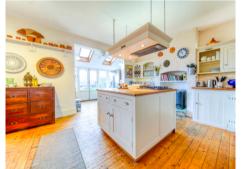

## Truuli

Howden Road, London, SE25 £750,000 Freehold

- Bay fronted reception room
- Feature fireplace
- S/W facing garden
- Real wood flooring throughout
- Breakfast room connecting kitchen & dining room
- Veranda overlooking garden