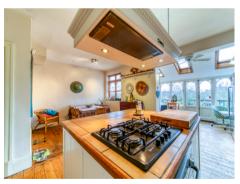

## Truuli

Howden Road, London, SE25 £750,000 Freehold

- Bay fronted reception room
- Feature fireplace
- S/W facing garden
- Real wood flooring throughout
- Breakfast room connecting kitchen & dining room
- Veranda overlooking garden