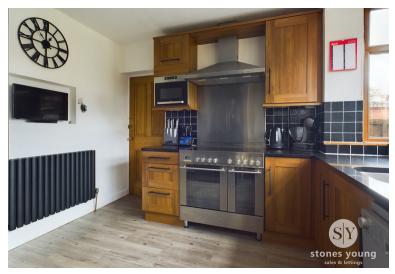

The ground floor boasts a captivating lounge featuring a striking media wall, creating a focal point for relaxation and entertainment. Adjacent to the lounge is a delightful conservatory that bathes the room in natural light, offering a tranquil space to unwind. The well-equipped kitchen provides ample space and benefits from modern appliances also leaving space for free standing.

## Kitchen

Range of fitted wall and base units with contrasting Granite work surfaces, tiled splash backs, LVT flooring, space for x5 ring electric oven, integral microwave, space for slim line dishwasher and fridge freezer, built in storage, door leading into the garage, x2 double glazed upvc windows, panel radiator.