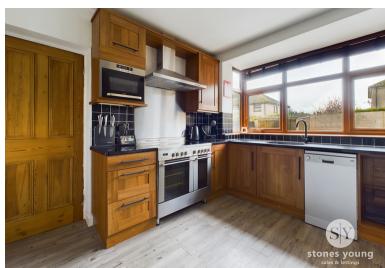

The ground floor boasts a captivating lounge featuring a striking media wall, creating a focal point for relaxation and entertainment. Adjacent to the lounge is a delightful conservatory that bathes the room in natural light, offering a tranquil space to unwind. The well-equipped kitchen provides ample space and benefits from modern appliances also leaving space for free standing.

## Kitchen

Range of fitted wall and base units with contrasting Granite work surfaces, tiled splash backs, LVT flooring, space for x5 ring electric oven, integral microwave, space for slim line dishwasher and fridge freezer, built in storage, door leading into the garage, x2 double glazed upvc windows, panel radiator.