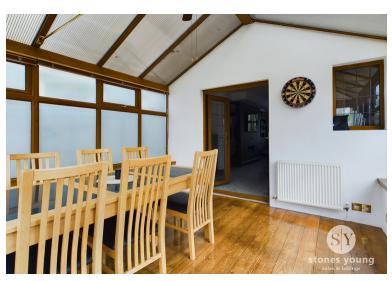

The ground floor boasts a captivating lounge featuring a striking media wall, creating a focal point for relaxation and entertainment. Adjacent to the lounge is a delightful conservatory that bathes the room in natural light, offering a tranquil space to unwind. The well-equipped kitchen provides ample space and benefits from modern appliances also leaving space for free standing.

## Conservatory

Wood flooring, double glazed upvc throughout, doors leading to the rear garden, panel radiator.