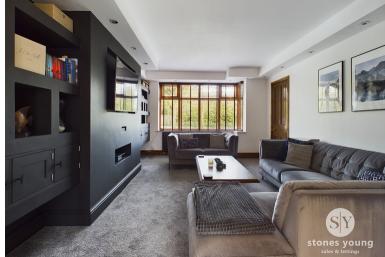

The ground floor boasts a captivating lounge featuring a striking media wall, creating a focal point for relaxation and entertainment. Adjacent to the lounge is a delightful conservatory that bathes the room in natural light, offering a tranquil space to unwind. The well-equipped kitchen provides ample space and benefits from modern appliances also leaving space for free standing.

### Lounge

Carpet flooring, media wall with storage and spot lights, doors leading into the conservatory, double glazed upvc window, panel radiator.