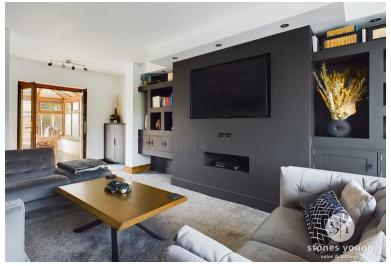

The ground floor boasts a captivating lounge featuring a striking media wall, creating a focal point for relaxation and entertainment. Adjacent to the lounge is a delightful conservatory that bathes the room in natural light, offering a tranquil space to unwind. The well-equipped kitchen provides ample space and benefits from modern appliances also leaving space for free standing.

### Lounge

Carpet flooring, media wall with storage and spot lights, doors leading into the conservatory, double glazed upvc window, panel radiator.