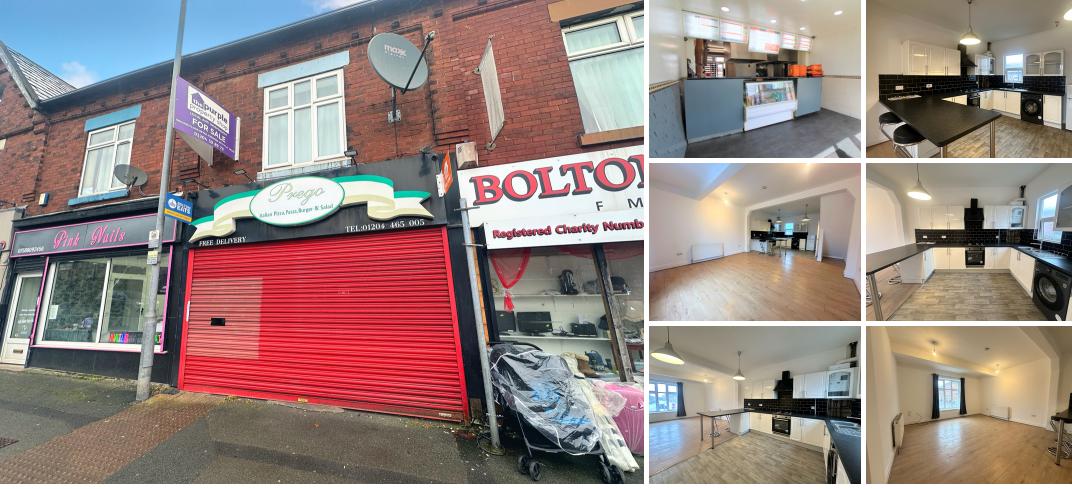

## 310 & 310A, Chorley Old Road, Bolton, Greater Manchester, BL1 4111

# £215,000

This is an incredible chance to acquire a commercial property with a spacious two-bedroom apartment above, spread over three floors.

Ideally situated on Chorley Old Road, a prime trading position with high footfall and excellent visibility, this property offers tremendous potential for investors. Currently, the takeaway business and tenanted apartment generate an impressive 9% yield, making it a lucrative investment opportunity.

Commercial Unit: The ground floor features a welcoming waiting area and an ordering counter. Beyond, there's a well-equipped main kitchen and an additional prepping kitchen at the rear. The property also includes a rear yard with access to a cellar and cooler, and handy external

# GROUND FLOOR (COMMERCIAL SPACE)

#### Shop Front & Kitchen

4.55m x 8.04m (14' 11" x 26' 5")

#### Additional Prep Kitchen

2.14m x 4.191m (7' 0" x 13' 9")

# FIRST FLOOR (FLAT ABOVE)

#### Open Plan - Kitchen / Lounge

4.57m x 8.33m (15' 0" x 27' 4") Taken at longest lengths.