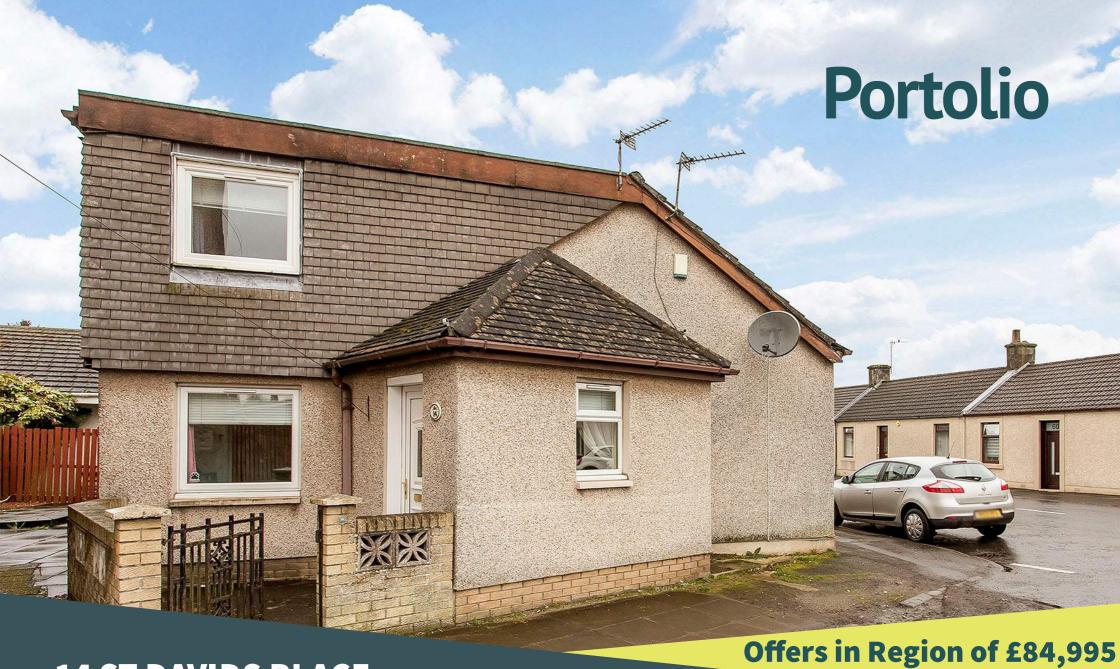

**14 ST DAVIDS PLACE** 

Larkhall, South Lanarkshire ML9 1BW

Tenanted 2 bedroom end terrace house in Larkhall, South Lanarkshire. This buy-to-let property investment comprises of bright entrance hallway, spacious lounge, fully fitted kitchen, 2 bedrooms, and a bathroom. The property benefits from a main door entrance, garden, double glazing, and being in good decorative order throughout. The property is fully compliant for the rental market with PRT, property inventory, EICR, SAT, Gas safety, legionella risk assessment, and deposit certificate.

The property is being sold with the tenants in situ as a buy-to-let investment property. The property is fully compliant and the long-term tenant has been resident since October 2014 providing rental income on day 1 of purchase. The current tenancy generates an annual rental income of £6,420. The property is sold as seen and the sale price includes all the inventory items. The Home Report value is £90K. Larkhall is a town in South Lanarkshire approximately 14 miles southeast of Glasgow. The town is a 38minute rail journey to Glasgow Central Station with trains every 30 minutes on weekdays.

## **FEATURES**

- Buy-to-Let Investment
- Tenanted & Fully Compliant
- 2 Bedrooms
- Home Report £90K
- Current Rental £535pm
- Current Yield 7.4%
- Furnished Let
- EPC Rating: D
- 61 sq m
- Price Includes Inventory Items & Safety Certificates