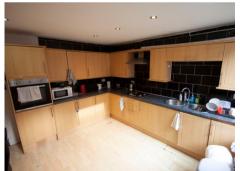

## £1,955.35 Freehold

Diamond Properties are delighted to offer to let, this 5 bedroom, two bathroom, mid terrace property, which has just gone through a full refurbishment! It would make an ideal student property and is situated in an ideal location of Woodhouse, with good access to amenities and commuter transport links. The accommodation briefly comprises: To the Lower Ground a fitted kitchen, bathroom and bedroom. To the Ground Floor a bedroom and living-room. To the First Floor two bedroom and bathroom. To the Second Floor two bedrooms. An early viewing is a must to fully appreciate this property!