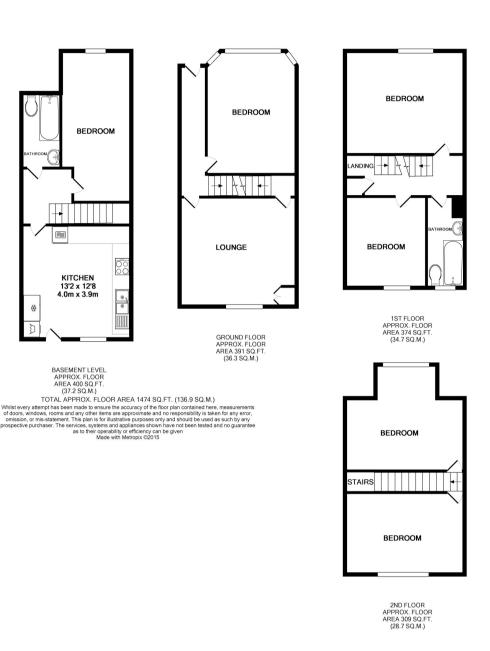

## £1,955.35 Freehold

Diamond Properties are delighted to offer to let, this 5 bedroom, two bathroom, mid terrace property, which has just gone through a full refurbishment! It would make an ideal student property and is situated in an ideal location of Woodhouse, with good access to amenities and commuter transport links. The accommodation briefly comprises: To the Lower Ground a fitted kitchen, bathroom and bedroom. To the Ground Floor a bedroom and living-room. To the First Floor two bedroom and bathroom. To the Second Floor two bedrooms. An early viewing is a must to fully appreciate this property!

BASEMENT LEVEL
APPROX. FLOOR
AREA 400 SQ.FT.
(37.2 SQ.M.)

TOTAL APPROX. FLOOR AREA 1474 SQ.FT. (136.9 SQ.M.)

Whilst every attempt has been made to ensure the accuracy of the floor plan contained here, measurements of doors, windows, rooms and any other items are approximate and no responsibility is taken for any error, omission, or mis-statement. This plan is for illustrative purposes only and should be used as such by any prospective purchaser. The services, systems and appliances shown have not been tested and no guarantee as to their operability or efficiency can be given

Made with Metropix ©2015

1ST FLOOR APPROX. FLOOR AREA 374 SQ.FT. (34.7 SQ.M.)

2ND FLOOR APPROX. FLOOR AREA 309 SQ.FT. (28.7 SQ.M.)