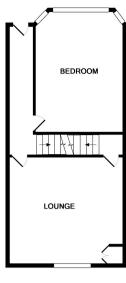

## £1,955.35 Freehold

Diamond Properties are delighted to offer to let, this 5 bedroom, two bathroom, mid terrace property, which has just gone through a full refurbishment! It would make an ideal student property and is situated in an ideal location of Woodhouse, with good access to amenities and commuter transport links. The accommodation briefly comprises: To the Lower Ground a fitted kitchen, bathroom and bedroom. To the Ground Floor a bedroom and living-room. To the First Floor two bedroom and bathroom. To the Second Floor two bedrooms. An early viewing is a must to fully appreciate this property!

BASEMENT LEVEL
APPROX. FLOOR
AREA 400 SQ.FT.
(37.2 SQ.M.)

TOTAL APPROX. FLOOR AREA 1474 SQ.FT. (136.9 SQ.M.)

Whilst every attempt has been made to ensure the accuracy of the floor plan contained here, measurements of doors, windows, rooms and any other items are approximate and no responsibility is taken for any error, omission, or mis-statement. This plan is for illustrative purposes only and should be used as such by any prospective purchaser. The services, systems and appliances shown have not been tested and no guarantee as to their operability or efficiency can be given