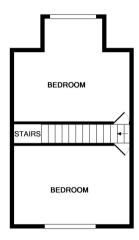

## £1,955.35 Freehold

Diamond Properties are delighted to offer to let, this 5 bedroom, two bathroom, mid terrace property, which has just gone through a full refurbishment! It would make an ideal student property and is situated in an ideal location of Woodhouse, with good access to amenities and commuter transport links. The accommodation briefly comprises: To the Lower Ground a fitted kitchen, bathroom and bedroom. To the Ground Floor a bedroom and living-room. To the First Floor two bedroom and bathroom. To the Second Floor two bedrooms. An early viewing is a must to fully appreciate this property!

Made with Metropix ©2015

1ST FLOOR APPROX. FLOOR AREA 374 SQ.FT. (34.7 SQ.M.)

2ND FLOOR APPROX. FLOOR AREA 309 SQ.FT. (28.7 SQ.M.)