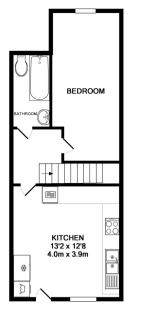

## £1,955.35 Freehold

Diamond Properties are delighted to offer to let, this 5 bedroom, two bathroom, mid terrace property, which has just gone through a full refurbishment! It would make an ideal student property and is situated in an ideal location of Woodhouse, with good access to amenities and commuter transport links. The accommodation briefly comprises: To the Lower Ground a fitted kitchen, bathroom and bedroom. To the Ground Floor a bedroom and living-room. To the First Floor two bedroom and bathroom. To the Second Floor two bedrooms. An early viewing is a must to fully appreciate this property!

BASEMENT LEVEL
APPROX. FLOOR
AREA 400 SQ.FT.
(37.2 SQ.M.)

TOTAL APPROX. FLOOR AREA 1474 SQ.FT. (136.9 SQ.M.)

Whilst every attempt has been made to ensure the accuracy of the floor plan contained here, measurements of doors, windows, rooms and any other items are approximate and no responsibility is taken for any error, omission, or mis-statement. This plan is for illustrative purposes only and should be used as such by any prospective purchaser. The services, systems and appliances shown have not been tested and no guarantee as to their operability or efficiency can be given