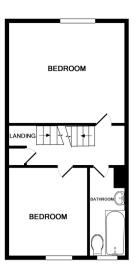

## £1,955.35 Freehold

Diamond Properties are delighted to offer to let, this 5 bedroom, two bathroom, mid terrace property, which has just gone through a full refurbishment! It would make an ideal student property and is situated in an ideal location of Woodhouse, with good access to amenities and commuter transport links. The accommodation briefly comprises: To the Lower Ground a fitted kitchen, bathroom and bedroom. To the Ground Floor a bedroom and living-room. To the First Floor two bedroom and bathroom. To the Second Floor two bedrooms. An early viewing is a must to fully appreciate this property!

Made with Metropix ©2015

1ST FLOOR APPROX. FLOOR AREA 374 SQ.FT. (34.7 SQ.M.)

2ND FLOOR APPROX. FLOOR AREA 309 SQ.FT. (28.7 SQ.M.)