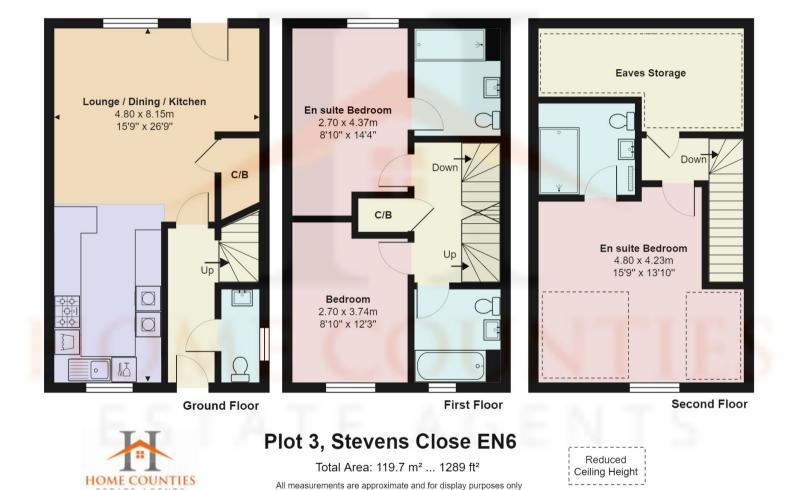

## Stevens Close, Potters Bar, Hertfordshire, EN6 £2,300 pcm

- NEW BUILD 2022
- WREN MODERN FITTED KITCHEN
- ELECTRIC VEHICLE CHARGING POINTS
- THREE BEDROOMS
- PARKING X2

- DAME ALICE OWENS CATCHMENT
- EN-SUITE TO MASTER BEDROOM
- UNDERFLOOR HEATING
- FINISHED TO A HIGH SPEC AND STANDARD
- CAT 6 CABLES THROUGHOUT

## £2,300 pcm Freehold

LUXURY NEW BUILD HOME IDEALLY LOCATED IN THE DAME ALICE OWENS CATCHMENT AREA.

Tucked away in this quiet turning we are pleased to offer Three New Build luxury homes. Plot 3, End of terrace family home with luxury living featuring open plan kitchen lounge diner, with modern fully fitted kitchens from Wren with integrated Bosch appliances and Samsung Family Hub Fridge Freezer, downstairs toilet and parking for two cars with the added benefit of electric vehicle charging points and CAT 6 cabling throughout. The first floor benefits from two double bedrooms one with en-suite and a a modern fully tiled family bathroom, and the 2nd floor features master bedroom with en-suite shower room.