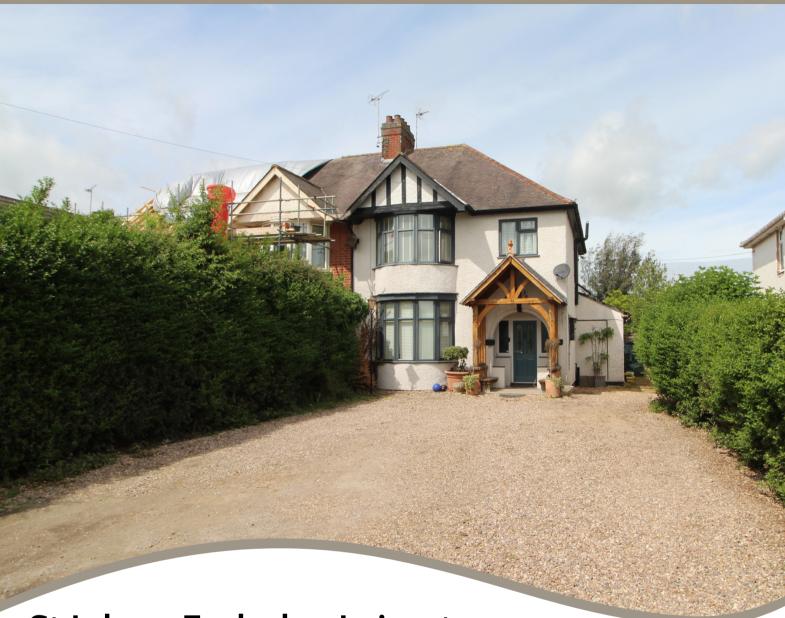

## JOWETT & STONE

St Johns, Enderby, Leicester. LE19 2BP

- Superb Extended Traditional Bay Fronted Semi Detached
- Enviable And Generous Plot Permission Ideally Located For M1/M69 Motorway Network, Fosse Park
- Storm Porch, Entrance Hall, Cloaks/Wc, Front Reception Room
- Rear Living Room, Feature Extended Dining Kitchen, Utility Lobby
- Landing, Three Bedrooms, Family Bathroom

- Planning Permission In Place For Further Extension To Rear
- Good Size Driveway Providing Ample Car Standing, Large Rear Garden Split into Two Parts
- Viewing Essential To Appreciate Both Plot Size And Potential
- EPC Awaited & Council Tax Band C