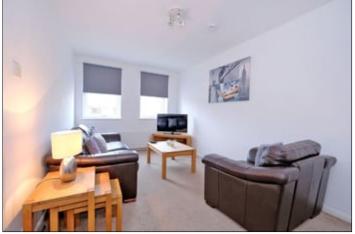

### LOUNGE/DINING ROOM 17' 2" X 9' 11" (5.23M X 3.02M)

With two windows to the front allowing excellent natural light, there is ample room for a suite as well as dining facilities. Ceiling light fitting,. smoke alarm, central heating radiator and television point.