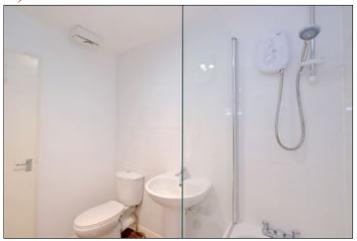

#### BATHROOM 7' 6" X 5' 8" (2.29M X 1.73M)

Partially tiled and fitted with a three piece suite comprising wash hand basin, toilet pedestal, bath with shower over and glazed screen. Ceiling light fitting, extractor fan and central heating radiator.