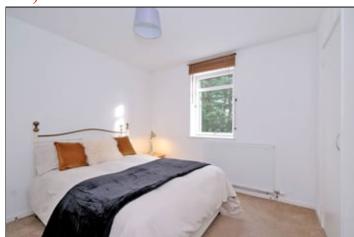

#### ADDITIONAL LOUNGE/DINING ROOM IMAGES

BEDROOM 1 11' 2" X 9' 4" (3.40M X 2.84M)

Generous Double Bedroom to the rear of the building, benefiting from double builtin wardrobe allowing excellent hanging and shelf storage. Ceiling light fitting, central heating radiator, and telephone point.

## BEDROOM 2 10' 0" X 9' 4" (3.05M X 2.84M)

Second Double Bedroom, again to the rear of the building, benefiting from double built-in wardrobe, further cupboard housing the boiler, and additional cupboard with hanging rail and shelf. Ceiling light fitting and central heating radiator.