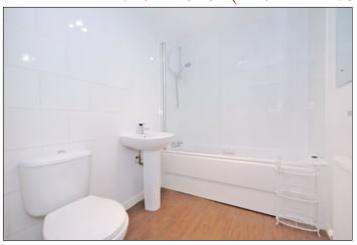

#### BATHROOM 7' 6" X 5' 8" (2.29M X 1.73M)

Partially tiled and fitted with a three piece suite comprising wash hand basin, toilet pedestal, bath with shower over and glazed screen. Ceiling light fitting, extractor fan and central heating radiator.