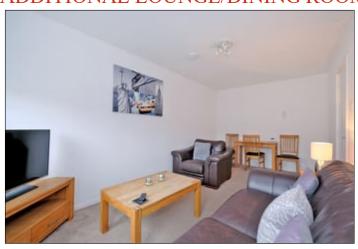

#### ADDITIONAL LOUNGE/DINING ROOM IMAGES

BEDROOM 1 11' 2" X 9' 4" (3.40M X 2.84M)

Generous Double Bedroom to the rear of the building, benefiting from double builtin wardrobe allowing excellent hanging and shelf storage. Ceiling light fitting, central heating radiator, and telephone point.