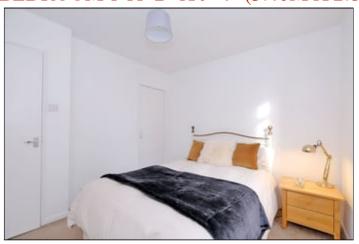

#### ADDITIONAL LOUNGE/DINING ROOM IMAGES

BEDROOM 1 11' 2" X 9' 4" (3.40M X 2.84M)

Generous Double Bedroom to the rear of the building, benefiting from double builtin wardrobe allowing excellent hanging and shelf storage. Ceiling light fitting, central heating radiator, and telephone point.

## BEDROOM 2 10' 0" X 9' 4" (3.05M X 2.84M)

Second Double Bedroom, again to the rear of the building, benefiting from double built-in wardrobe, further cupboard housing the boiler, and additional cupboard with hanging rail and shelf. Ceiling light fitting and central heating radiator.