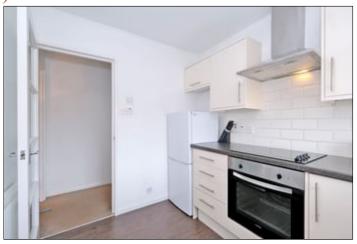

#### KITCHEN 10' 4" X 7' 4" (3.15M X 2.24M)

Accessed via part glazed door from the Hall and fitted with a modern range of wall and base units with complementing work surfaces and tiled splashback. Inset sink and drainer below window to the front of the property. The integrated oven, hob and extractor hood over are to remain, as is the free standing fridge/freezer and washer/dryer. Space for small table and chairs. Ceiling light fitting and central heating radiator.