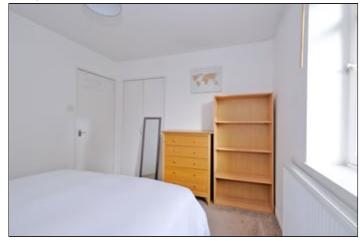

#### ADDITIONAL LOUNGE/DINING ROOM IMAGES

BEDROOM 1 11' 2" X 9' 4" (3.40M X 2.84M)

Generous Double Bedroom to the rear of the building, benefiting from double builtin wardrobe allowing excellent hanging and shelf storage. Ceiling light fitting, central heating radiator, and telephone point.

## BEDROOM 2 10' 0" X 9' 4" (3.05M X 2.84M)

Second Double Bedroom, again to the rear of the building, benefiting from double built-in wardrobe, further cupboard housing the boiler, and additional cupboard with hanging rail and shelf. Ceiling light fitting and central heating radiator.