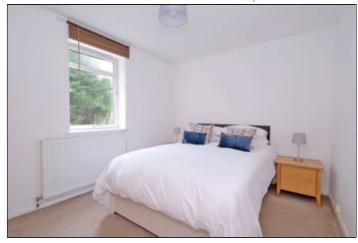

#### ADDITIONAL LOUNGE/DINING ROOM IMAGES

BEDROOM 1 11' 2" X 9' 4" (3.40M X 2.84M)

Generous Double Bedroom to the rear of the building, benefiting from double builtin wardrobe allowing excellent hanging and shelf storage. Ceiling light fitting, central heating radiator, and telephone point.

## BEDROOM 2 10' 0" X 9' 4" (3.05M X 2.84M)

Second Double Bedroom, again to the rear of the building, benefiting from double built-in wardrobe, further cupboard housing the boiler, and additional cupboard with hanging rail and shelf. Ceiling light fitting and central heating radiator.