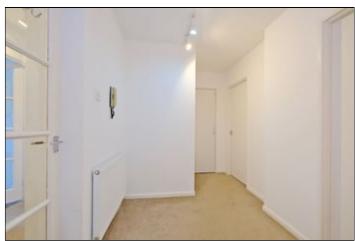

#### ENTRANCE AND INNER HALL

shelf and hanging rail.

With part glazed door providing access.
Ceiling light fitting and smoke alarm.
Further part glazed door leads to the roomy Inner Hall, which has space for a desk, ideal for those who work from home. Ceiling light fitting, central heating radiator, and security entrance handset.
High meter cupboard. Large store with