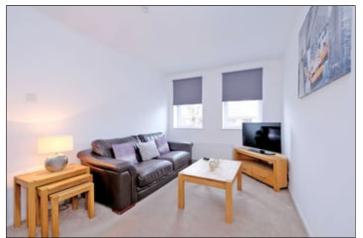

### LOUNGE/DINING ROOM 17' 2" X 9' 11" (5.23M X 3.02M)

With two windows to the front allowing excellent natural light, there is ample room for a suite as well as dining facilities. Ceiling light fitting,. smoke alarm, central heating radiator and television point.