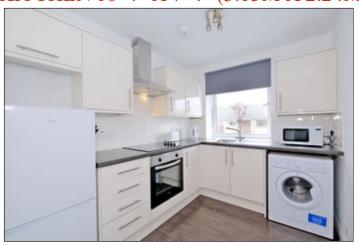

#### KITCHEN 10' 4" X 7' 4" (3.15M X 2.24M)

Accessed via part glazed door from the Hall and fitted with a modern range of wall and base units with complementing work surfaces and tiled splashback. Inset sink and drainer below window to the front of the property. The integrated oven, hob and extractor hood over are to remain, as is the free standing fridge/freezer and washer/dryer. Space for small table and chairs. Ceiling light fitting and central heating radiator.