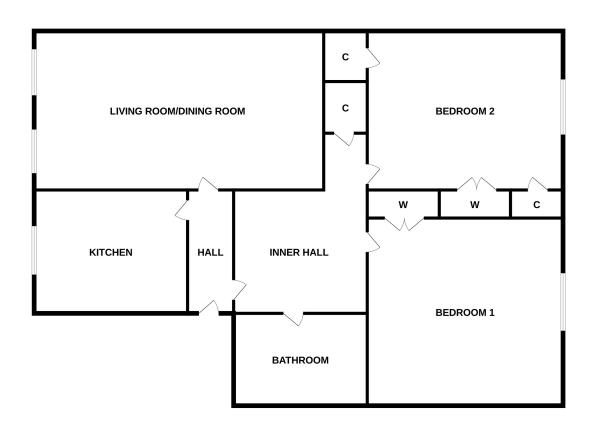

## Viewing: Contact Selling Agents on 01224 626100

We are pleased to offer for sale this SPACIOUS TWO BEDROOM FIRST FLOOR APARTMENT forming part of a purpose built development in the West End of the City. Benefiting from security entry system, gas central heating and full double glazing, of added appeal is the covered off street parking under the building. Neutrally decorated throughout, the accommodation comprises: Entrance Hall; Lounge/Dining Room with dual windows to front; Kitchen with space for small dining table; Inner Hall with space for a work station; two Bedrooms with excellent storage space; and Bathroom. This is an ideal first time purchase or investment opportunity.

#### ENTRANCE AND INNER HALL

shelf and hanging rail.

With part glazed door providing access.
Ceiling light fitting and smoke alarm.
Further part glazed door leads to the roomy Inner Hall, which has space for a desk, ideal for those who work from home. Ceiling light fitting, central heating radiator, and security entrance handset.
High meter cupboard. Large store with

#### KITCHEN 10' 4" X 7' 4" (3.15M X 2.24M)

Accessed via part glazed door from the Hall and fitted with a modern range of wall and base units with complementing work surfaces and tiled splashback. Inset sink and drainer below window to the front of the property. The integrated oven, hob and extractor hood over are to remain, as is the free standing fridge/freezer and washer/dryer. Space for small table and chairs. Ceiling light fitting and central heating radiator.

### LOUNGE/DINING ROOM 17' 2" X 9' 11" (5.23M X 3.02M)

With two windows to the front allowing excellent natural light, there is ample room for a suite as well as dining facilities. Ceiling light fitting,. smoke alarm, central heating radiator and television point.

#### ADDITIONAL LOUNGE/DINING ROOM IMAGES

BEDROOM 1 11' 2" X 9' 4" (3.40M X 2.84M)

Generous Double Bedroom to the rear of the building, benefiting from double builtin wardrobe allowing excellent hanging and shelf storage. Ceiling light fitting, central heating radiator, and telephone point.

## BEDROOM 2 10' 0" X 9' 4" (3.05M X 2.84M)

Second Double Bedroom, again to the rear of the building, benefiting from double built-in wardrobe, further cupboard housing the boiler, and additional cupboard with hanging rail and shelf. Ceiling light fitting and central heating radiator.

#### BATHROOM 7' 6" X 5' 8" (2.29M X 1.73M)

Partially tiled and fitted with a three piece suite comprising wash hand basin, toilet pedestal, bath with shower over and glazed screen. Ceiling light fitting, extractor fan and central heating radiator.