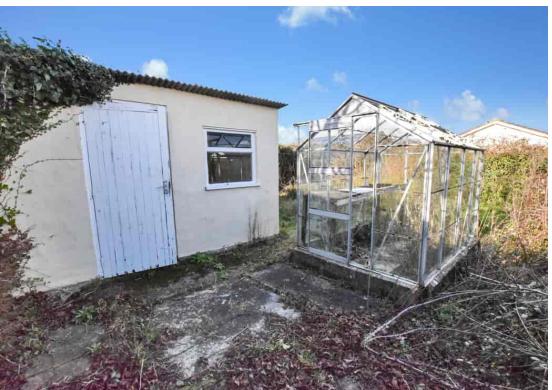

#### Outside

To the front of the property is an integral garage and block paved driveway, providing private off road parking for 2/3 cars. There are pathways running down both sides of the property, leading to the rear. The bungalow benefits from a large mature garden, which is laid mainly to lawn, along with a patio area. At the end of the garden is a separate garden, divided by a low wall, with lawn area, greenhouse and detached workshop. This could make an ideal place to cultivate a vegetable plot, or put up fruit cages etc.