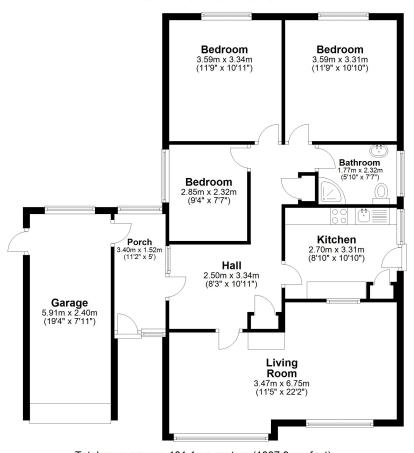

#### Entrance Porch

11' 2" x 5' 0" (3.40m x 1.52m)

# Entrance Hallway

8' 3" x 10' 11" (2.51m x 3.33m)

#### Living Room

11' 5" x 22' 2" (3.48m x 6.76m)

#### Kitchen

8' 10" x 10' 10" (2.69m x 3.30m)

#### **Bedroom One**

11' 9" x 10' 11" (3.58m x 3.33m)

#### **Bedroom Two**

11' 9" x 10' 10" (3.58m x 3.30m)

#### Bedroom Three

9' 4" x 7' 7" (2.84m x 2.31m)

#### **Bathroom**

5' 10" x 7' 7" (1.78m x 2.31m)

## Garage

19' 4" x 7' 11" (5.89m x 2.41m)

#### **Ground Floor**

Approx. 101.1 sq. metres (1087.9 sq. feet)

Total area: approx. 101.1 sq. metres (1087.9 sq. feet)

Produced by Energy Performance Services for Identification purposes only. Plan produced using PlanUp.