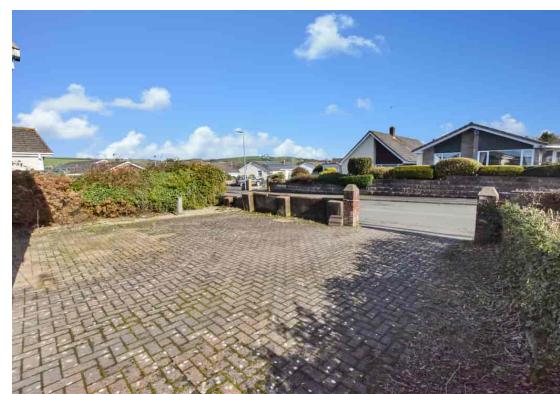

# 2 Heyswood Avenue, Newport, Barnstaple, Devon, EX32 9DE Guide Price £300,000

A three bedroomed detached bungalow, situated in a great location and within a quiet no through road position, close to a wide range of amenities and attractions. Benefitting from a block paved driveway providing off road parking for 2/3 cars, along with an integral garage and detached workshop. There is a large rear garden divided in two sections, mainly laid to lawn, but with additional patio area and an ideal place to create a vegetable plot. The accommodation briefly comprises, a generous entrance lobby, spacious lounge with dining area, fitted kitchen, three bedrooms and a bathroom. Although there is gas fired central heating and double glazing throughout, the property offers a refurbishment project, with potential to extend the accommodation further if desired, subject to planning permissions being granted. No onward chain.

#### Outside

To the front of the property is an integral garage and block paved driveway, providing private off road parking for 2/3 cars. There are pathways running down both sides of the property, leading to the rear. The bungalow benefits from a large mature garden, which is laid mainly to lawn, along with a patio area. At the end of the garden is a separate garden, divided by a low wall, with lawn area, greenhouse and detached workshop. This could make an ideal place to cultivate a vegetable plot, or put up fruit cages etc.