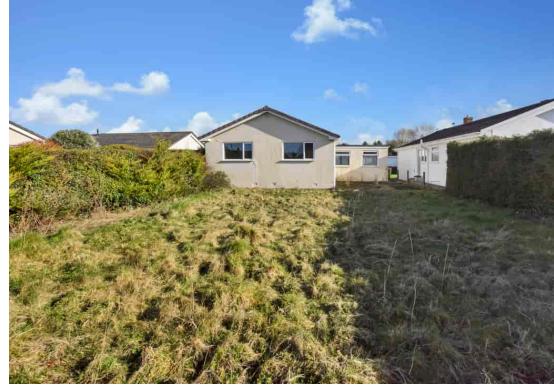

# 2 Heyswood Avenue, Newport, Barnstaple, Devon, EX32 9DE Guide Price £300,000

A three bedroomed detached bungalow, situated in a great location and within a quiet no through road position, close to a wide range of amenities and attractions. Benefitting from a block paved driveway providing off road parking for 2/3 cars, along with an integral garage and detached workshop. There is a large rear garden divided in two sections, mainly laid to lawn, but with additional patio area and an ideal place to create a vegetable plot. The accommodation briefly comprises, a generous entrance lobby, spacious lounge with dining area, fitted kitchen, three bedrooms and a bathroom. Although there is gas fired central heating and double glazing throughout, the property offers a refurbishment project, with potential to extend the accommodation further if desired, subject to planning permissions being granted. No onward chain.

#### Outside

To the front of the property is an integral garage and block paved driveway, providing private off road parking for 2/3 cars. There are pathways running down both sides of the property, leading to the rear. The bungalow benefits from a large mature garden, which is laid mainly to lawn, along with a patio area. At the end of the garden is a separate garden, divided by a low wall, with lawn area, greenhouse and detached workshop. This could make an ideal place to cultivate a vegetable plot, or put up fruit cages etc.