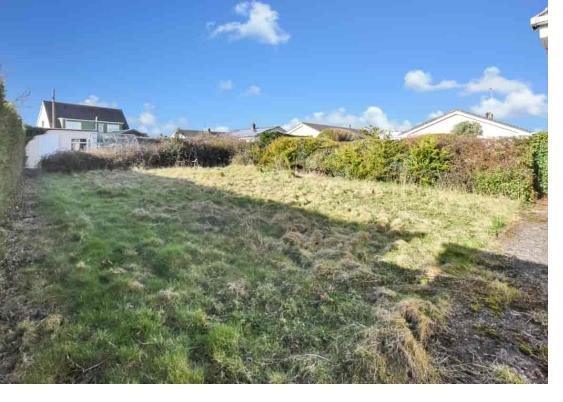

# 2 Heyswood Avenue, Newport, Barnstaple, Devon, EX32 9DE Guide Price £300,000

A three bedroomed detached bungalow, situated in a great location and within a quiet no through road position, close to a wide range of amenities and attractions. Benefitting from a block paved driveway providing off road parking for 2/3 cars, along with an integral garage and detached workshop. There is a large rear garden divided in two sections, mainly laid to lawn, but with additional patio area and an ideal place to create a vegetable plot. The accommodation briefly comprises, a generous entrance lobby, spacious lounge with dining area, fitted kitchen, three bedrooms and a bathroom. Although there is gas fired central heating and double glazing throughout, the property offers a refurbishment project, with potential to extend the accommodation further if desired, subject to planning permissions being granted. No onward chain.

#### Outside

To the front of the property is an integral garage and block paved driveway, providing private off road parking for 2/3 cars. There are pathways running down both sides of the property, leading to the rear. The bungalow benefits from a large mature garden, which is laid mainly to lawn, along with a patio area. At the end of the garden is a separate garden, divided by a low wall, with lawn area, greenhouse and detached workshop. This could make an ideal place to cultivate a vegetable plot, or put up fruit cages etc.