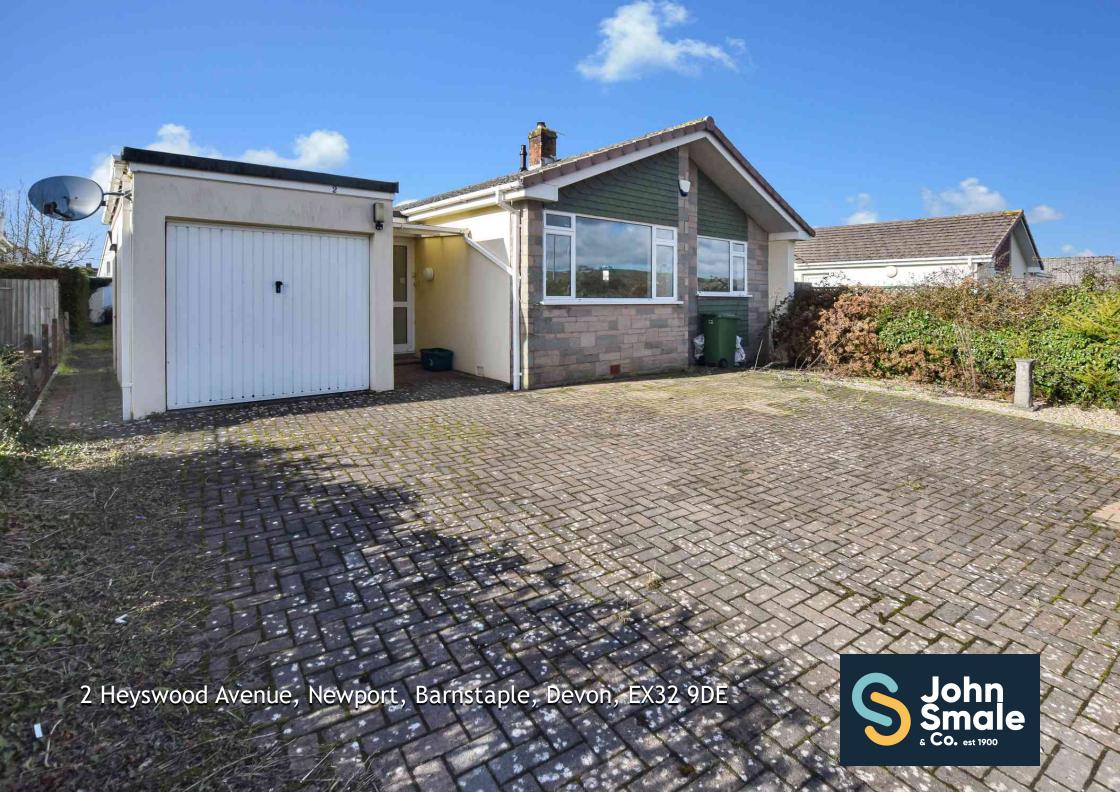

# 2 Heyswood Avenue, Newport, Barnstaple, Devon, EX32 9DE Guide Price £300,000

A three bedroomed detached bungalow, situated in a great location and within a quiet no through road position, close to a wide range of amenities and attractions. Benefitting from a block paved driveway providing off road parking for 2/3 cars, along with an integral garage and detached workshop. There is a large rear garden divided in two sections, mainly laid to lawn, but with additional patio area and an ideal place to create a vegetable plot. The accommodation briefly comprises, a generous entrance lobby, spacious lounge with dining area, fitted kitchen, three bedrooms and a bathroom. Although there is gas fired central heating and double glazing throughout, the property offers a refurbishment project, with potential to extend the accommodation further if desired, subject to planning permissions being granted. No onward chain.

# 2 Heyswood Avenue, Newport, Barnstaple, Devon, EX32 9DE

Detached Bungalow In Sought After Location
Three Bedrooms
Spacious Lounge and Dining Area
Fitted Kitchen
Garage and Driveway Parking
Large Rear Garden With Detached Workshop and Greenhouse
Quiet No Through Road Position
Gas Central Heating & Double Glazed Windows
Potential To Extend Subject To Planning Consents
No Onward Chain

#### Outside

To the front of the property is an integral garage and block paved driveway, providing private off road parking for 2/3 cars. There are pathways running down both sides of the property, leading to the rear. The bungalow benefits from a large mature garden, which is laid mainly to lawn, along with a patio area. At the end of the garden is a separate garden, divided by a low wall, with lawn area, greenhouse and detached workshop. This could make an ideal place to cultivate a vegetable plot, or put up fruit cages etc.