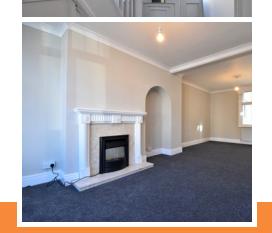

## **ROOM DESCRIPTIONS**

| Entrance Hall       |
|---------------------|
| Lounge/ Dining Room |
| Fitted Kitchen      |
| Conservatory        |
| Master Bedroom      |
| Bedroom 2           |
| Bedroom 3           |
| Bathroom            |