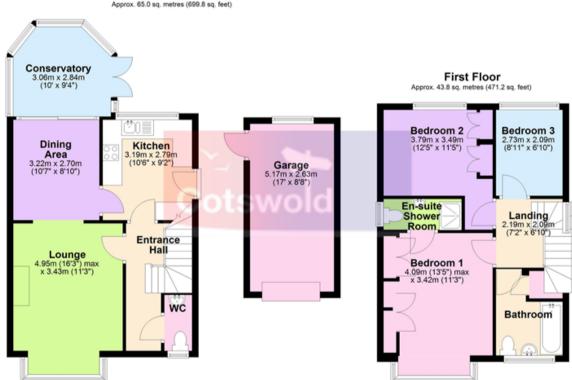

Entrance hall with solid wooden flooring, under-stairs storage cupboard and doors to cloakroom, lounge, kitchen and stairs to landing and first floor living accommodation. Cloakroom: white suite comprising wash hand basin, WC and solid wood flooring. Lounge: bay window to front aspect, feature fireplace with gas coal effect flame fire. Dining room: door to conservatory and kitchen. Conservatory: hard wood double glazed conservatory with ceramic tiled flooring, power and light and French doors to patio and rear garden. Kitchen: fitted with a matching range of eye and base level storage units with built-in fan assisted oven, gas hob and extractor hood, appliance space and door to side.

First floor: landing with window to side aspect, trap to loft space and doors to bathroom and bedrooms one, two and three. Bathroom: white suite comprising bath, wash hand basin, WC and built-in airing cupboard. Bedroom one: bay window to front aspect, fitted wardrobes and drawer unit, en-suite with built-in separate shower, wash hand basin and WC. Bedroom two: window with lovely views to open fields with fitted wardrobe. Bedroom three: window with views over fields, fitted desk and wardrobe.

Exterior: front garden being laid to lawn with ornamental tree and stocked with various flower and shrub borders, driveway leads to a detached garage, there is gated side access to rear garden. Rear garden: attractive south facing garden being enclosed with walling and wooden panel fencing, patio area, pergola and laid to lawn with rockery, feature pond area and stocked with various flower and shrub borders. Garage: Remote controlled up and over door, power and light and pedestrian door to side.