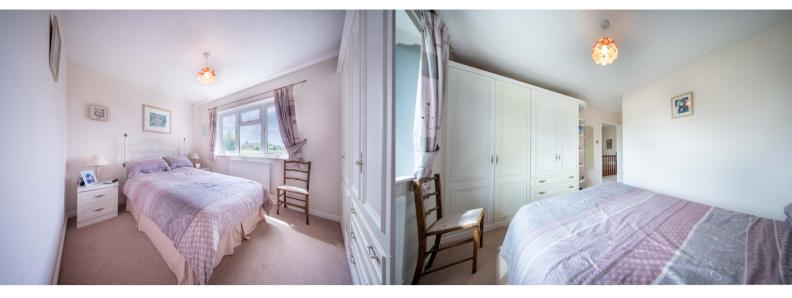

First floor: landing with window to side aspect, trap to loft space and doors to bathroom and bedrooms one, two and three. Bathroom: white suite comprising bath, wash hand basin, WC and built-in airing cupboard. Bedroom one: bay window to front aspect, fitted wardrobes and drawer unit, en-suite with built-in separate shower, wash hand basin and WC. Bedroom two: window with lovely views to open fields with fitted wardrobe. Bedroom three: window with views over fields, fitted desk and wardrobe.