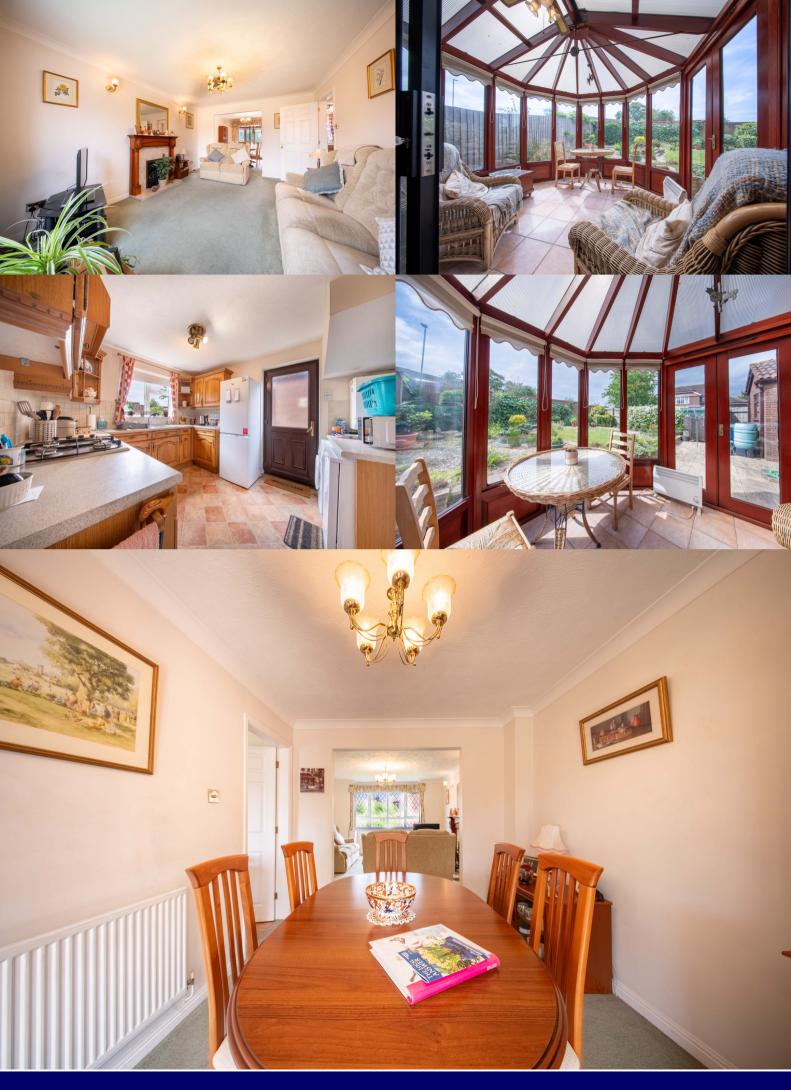

Entrance hall with solid wooden flooring, under-stairs storage cupboard and doors to cloakroom, lounge, kitchen and stairs to landing and first floor living accommodation. Cloakroom: white suite comprising wash hand basin, WC and solid wood flooring. Lounge: bay window to front aspect, feature fireplace with gas coal effect flame fire. Dining room: door to conservatory and kitchen. Conservatory: hard wood double glazed conservatory with ceramic tiled flooring, power and light and French doors to patio and rear garden. Kitchen: fitted with a matching range of eye and base level storage units with built-in fan assisted oven, gas hob and extractor hood, appliance space and door to side.