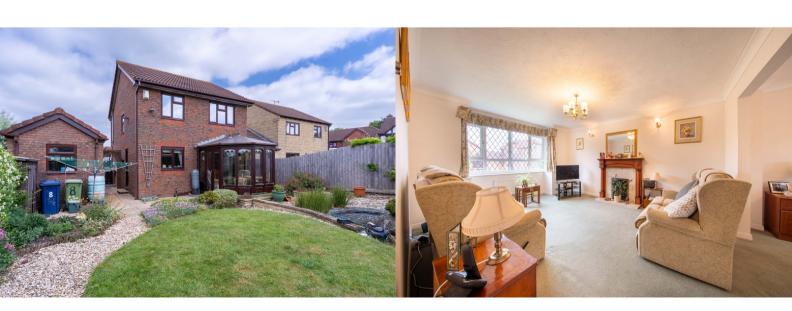

Exterior: front garden being laid to lawn with ornamental tree and stocked with various flower and shrub borders, driveway leads to a detached garage, there is gated side access to rear garden. Rear garden: attractive south facing garden being enclosed with walling and wooden panel fencing, patio area, pergola and laid to lawn with rockery, feature pond area and stocked with various flower and shrub borders. Garage: Remote controlled up and over door, power and light and pedestrian door to side.