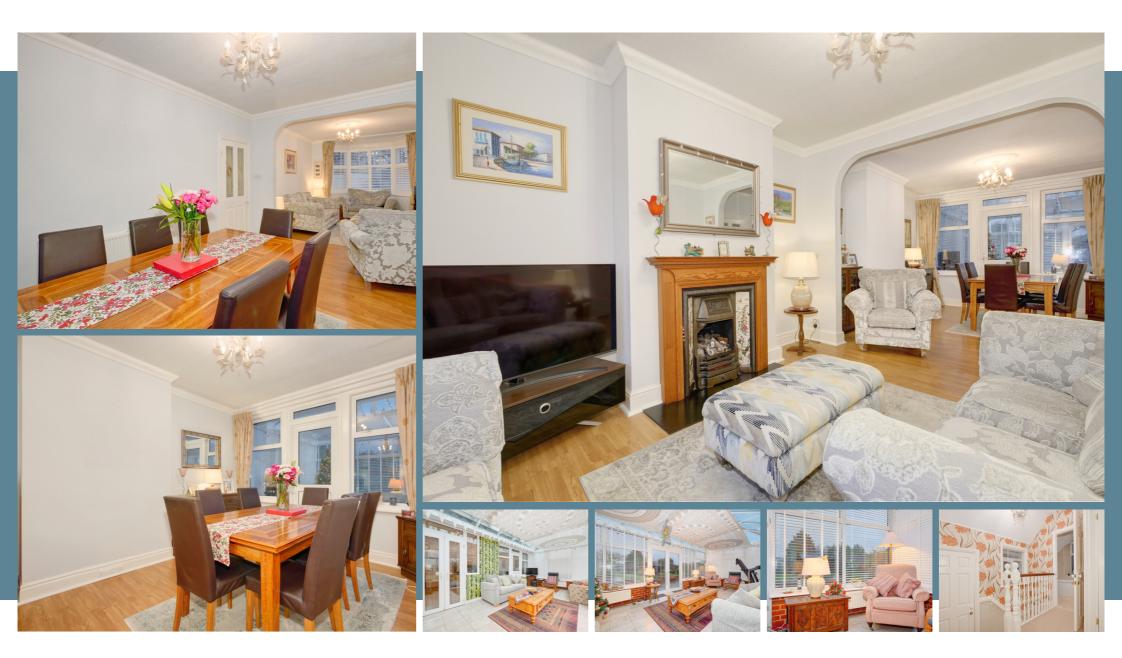

A wonderful home with an impressive garden! Ideally located in a tree lined road sits this imposing detached house having the perfect blend of original features that you'll love whilst also benefitting from having been updated over the years. The original 2 reception rooms have been opened up to create a room with space for all of the family to enjoy. These rooms are complemented by an impressive full width conservatory across the back of the house. There's ample space in the kitchen too as an extension to the side now provides an additional utility space with a ground floor shower room. Upstairs, are 3 good sized bedrooms and the family bathroom. And if all of that wasn't enough, the cherry on the cake is the impressive large lawned rear garden with its summerhouse, ideal as a home office, and a westerly aspect, perfect for watching the sun set over the South Downs beyond. To the front of the house are 2 off road parking spaces and pride of place is the blue plaque for the wartime artist Eric Ravilious who grew up in the house, a delightful reminder of the history of this pretty house.