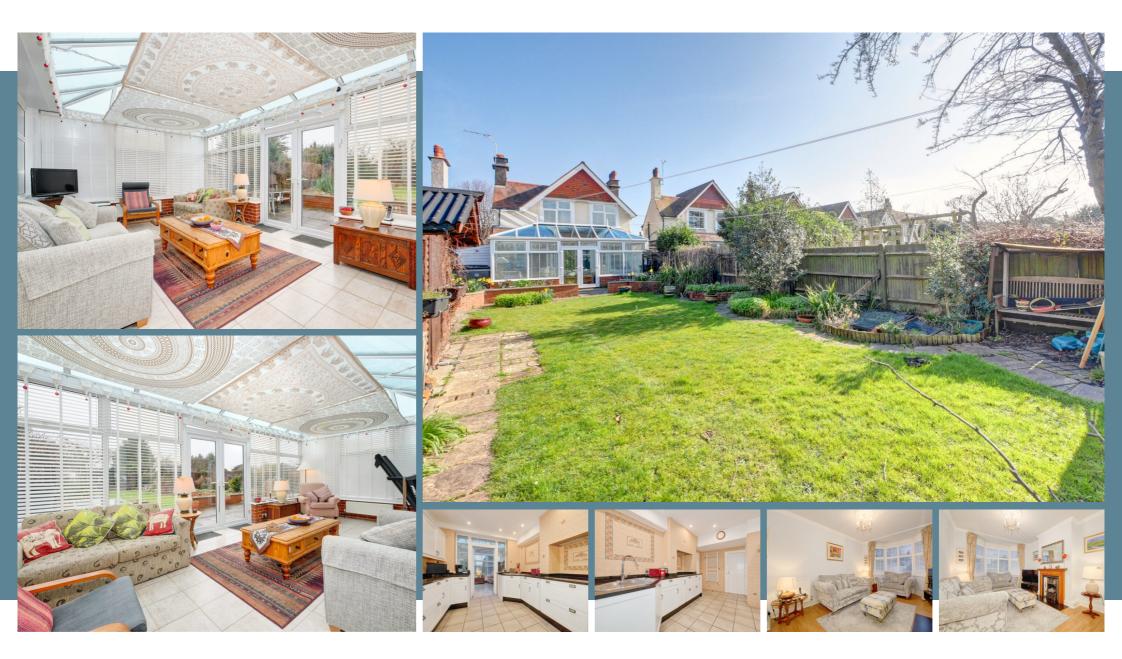

A wonderful home with an impressive garden! Ideally located in a tree lined road sits this imposing detached house having the perfect blend of original features that you'll love whilst also benefitting from having been updated over the years. The original 2 reception rooms have been opened up to create a room with space for all of the family to enjoy. These rooms are complemented by an impressive full width conservatory across the back of the house. There's ample space in the kitchen too as an extension to the side now provides an additional utility space with a ground floor shower room. Upstairs, are 3 good sized bedrooms and the family bathroom. And if all of that wasn't enough, the cherry on the cake is the impressive large lawned rear garden with its summerhouse, ideal as a home office, and a westerly aspect, perfect for watching the sun set over the South Downs beyond. To the front of the house are 2 off road parking spaces and pride of place is the blue plaque for the wartime artist Eric Ravilious who grew up in the house, a delightful reminder of the history of this pretty house.

#### Main Features

- Imposing Detached House
- 3 bedrooms
- Off road parking
- Bathroom and additional 1st floor W/C.
- Utility Room
- Ground Floor Shower Room

Crane & Co

- Impressive Conservatory
- Large Mature Garden
- 3 Bedrooms