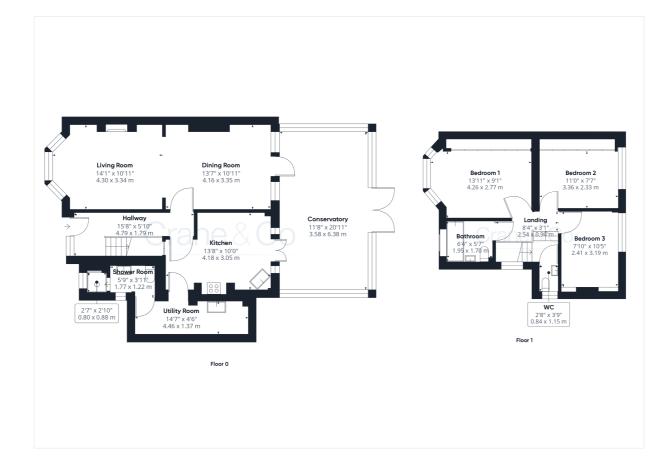

### Room Sizes

Entrance Hall Living Room/ - 14' 1" x 10' 11" Dining Room - 13' 7" x 10' 11" Kitchen -13' 8" x 10' 0" Utility Room - 14' 7" x 4' 6" Shower Room Bedroom 1 - 13' 11" x 9' 1" Bedroom 2 - 11' 0" x 7' 7" Bedroom 3 - 10' 5" x 7' 10" Bathroom W/C