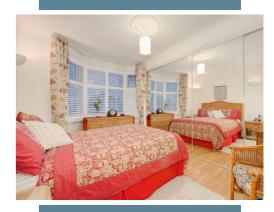

### Room Sizes

Entrance Hall Living Room/ - 14' 1" x 10' 11" Dining Room - 13' 7" x 10' 11" Kitchen -13' 8" x 10' 0" Utility Room - 14' 7" x 4' 6" Shower Room Bedroom 1 - 13' 11" x 9' 1" Bedroom 2 - 11' 0" x 7' 7" Bedroom 3 - 10' 5" x 7' 10" Bathroom W/C