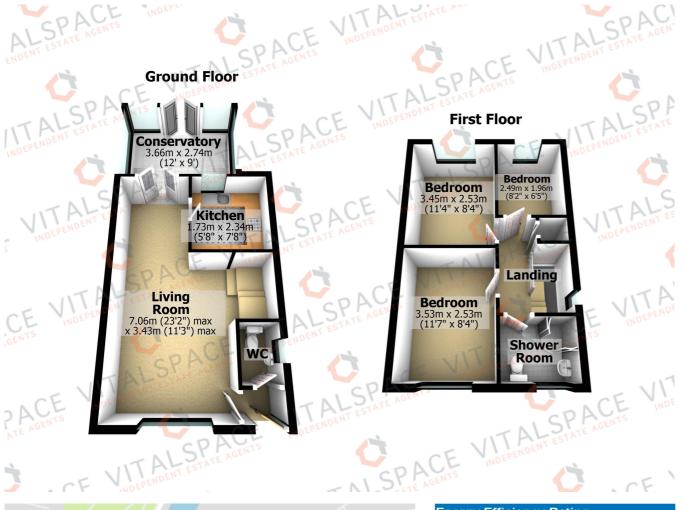

## Plough Close, Flixton, M41 6LS

\*\*CUL-DE-SAC LOCATION\*\* - \*\*NO ONWARD CHAIN\*\* -VITALSPACE ESTATE AGENTS are delighted to bring to the sales market this exceptionally well presented three bedroom bay fronted detached property located on the popular Plough Close in Flixton. This property enjoys open aspect farmland views to the rear and is located close to all local amenities and within the catchment area for several popular schools. In brief, the attractive accommodation comprises; entrance hall, downstairs WC, a spacious living room which opens into a dining room, a modern fitted kitchen and a uPVC conservatory. To the first floor, there are three good sized bedrooms and a three piece family shower room. Externally, to the front of the property, a charming, mainly lawned garden and a block paved driveway offers excellent off road parking for several vehicles. To the rear, there is a fantastic lawned garden with decorative paved patio with fantastic open aspect farmland views. Contact VitalSpace Estate Agents for further information or to arrange an internal inspection.