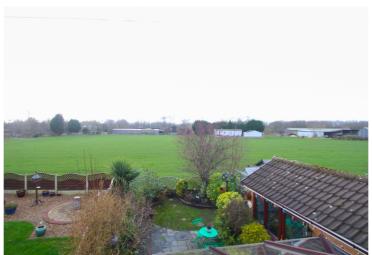

## Plough Close, Flixton, M41 6LS

\*\*CUL-DE-SAC LOCATION\*\* - \*\*NO ONWARD CHAIN\*\* -VITALSPACE ESTATE AGENTS are delighted to bring to the sales market this exceptionally well presented three bedroom bay fronted detached property located on the popular Plough Close in Flixton. This property enjoys open aspect farmland views to the rear and is located close to all local amenities and within the catchment area for several popular schools. In brief, the attractive accommodation comprises; entrance hall, downstairs WC, a spacious living room which opens into a dining room, a modern fitted kitchen and a uPVC conservatory. To the first floor, there are three good sized bedrooms and a three piece family shower room. Externally, to the front of the property, a charming, mainly lawned garden and a block paved driveway offers excellent off road parking for several vehicles. To the rear, there is a fantastic lawned garden with decorative paved patio with fantastic open aspect farmland views. Contact VitalSpace Estate Agents for further information or to arrange an internal inspection.