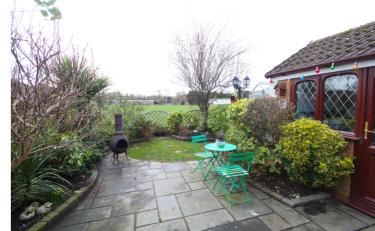

## Plough Close, Flixton, M41 6LS

\*\*CUL-DE-SAC LOCATION\*\* - \*\*NO ONWARD CHAIN\*\* -VITALSPACE ESTATE AGENTS are delighted to bring to the sales market this exceptionally well presented three bedroom bay fronted detached property located on the popular Plough Close in Flixton. This property enjoys open aspect farmland views to the rear and is located close to all local amenities and within the catchment area for several popular schools. In brief, the attractive accommodation comprises; entrance hall, downstairs WC, a spacious living room which opens into a dining room, a modern fitted kitchen and a uPVC conservatory. To the first floor, there are three good sized bedrooms and a three piece family shower room. Externally, to the front of the property, a charming, mainly lawned garden and a block paved driveway offers excellent off road parking for several vehicles. To the rear, there is a fantastic lawned garden with decorative paved patio with fantastic open aspect farmland views. Contact VitalSpace Estate Agents for further information or to arrange an internal inspection.

When was the property last rewired? When built

Which way does the garden face? West facing rear garden

Are there any extensions and if so when were they built? Conservatory pre purchase

Reasons for sale of property? Release equity