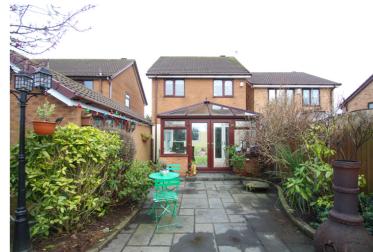

## Plough Close, Flixton, M41 6LS

\*\*CUL-DE-SAC LOCATION\*\* - \*\*NO ONWARD CHAIN\*\* -VITALSPACE ESTATE AGENTS are delighted to bring to the sales market this exceptionally well presented three bedroom bay fronted detached property located on the popular Plough Close in Flixton. This property enjoys open aspect farmland views to the rear and is located close to all local amenities and within the catchment area for several popular schools. In brief, the attractive accommodation comprises; entrance hall, downstairs WC, a spacious living room which opens into a dining room, a modern fitted kitchen and a uPVC conservatory. To the first floor, there are three good sized bedrooms and a three piece family shower room. Externally, to the front of the property, a charming, mainly lawned garden and a block paved driveway offers excellent off road parking for several vehicles. To the rear, there is a fantastic lawned garden with decorative paved patio with fantastic open aspect farmland views. Contact VitalSpace Estate Agents for further information or to arrange an internal inspection.