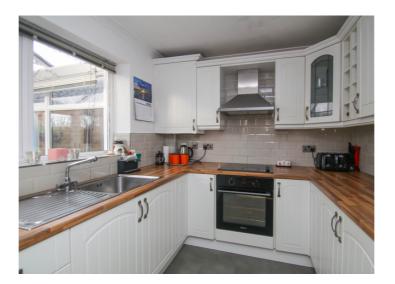

## Plough Close, Flixton, M41 6LS

\*\*CUL-DE-SAC LOCATION\*\* - \*\*NO ONWARD CHAIN\*\* -VITALSPACE ESTATE AGENTS are delighted to bring to the sales market this exceptionally well presented three bedroom bay fronted detached property located on the popular Plough Close in Flixton. This property enjoys open aspect farmland views to the rear and is located close to all local amenities and within the catchment area for several popular schools. In brief, the attractive accommodation comprises; entrance hall, downstairs WC, a spacious living room which opens into a dining room, a modern fitted kitchen and a uPVC conservatory. To the first floor, there are three good sized bedrooms and a three piece family shower room. Externally, to the front of the property, a charming, mainly lawned garden and a block paved driveway offers excellent off road parking for several vehicles. To the rear, there is a fantastic lawned garden with decorative paved patio with fantastic open aspect farmland views. Contact VitalSpace Estate Agents for further information or to arrange an internal inspection.

## Features

- Three bedrooms
- Detached property
- Gas central heating
- Downstairs WC
- uPVC conservatory
- Open aspect views
- Quiet Flixton location
- Modern fitted kitchen
- No onward chain
- Viewing recommended