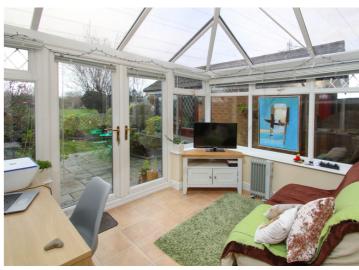

## Plough Close, Flixton, M41 6LS

\*\*CUL-DE-SAC LOCATION\*\* - \*\*NO ONWARD CHAIN\*\* -VITALSPACE ESTATE AGENTS are delighted to bring to the sales market this exceptionally well presented three bedroom bay fronted detached property located on the popular Plough Close in Flixton. This property enjoys open aspect farmland views to the rear and is located close to all local amenities and within the catchment area for several popular schools. In brief, the attractive accommodation comprises; entrance hall, downstairs WC, a spacious living room which opens into a dining room, a modern fitted kitchen and a uPVC conservatory. To the first floor, there are three good sized bedrooms and a three piece family shower room. Externally, to the front of the property, a charming, mainly lawned garden and a block paved driveway offers excellent off road parking for several vehicles. To the rear, there is a fantastic lawned garden with decorative paved patio with fantastic open aspect farmland views. Contact VitalSpace Estate Agents for further information or to arrange an internal inspection.

## Features

- Three bedrooms
- Detached property
- Gas central heating
- Downstairs WC
- uPVC conservatory
- Open aspect views
- Quiet Flixton location
- Modern fitted kitchen
- No onward chain
- Viewing recommended