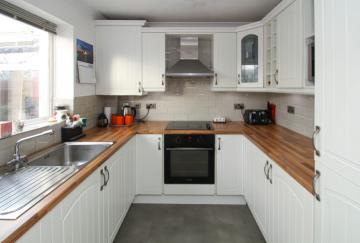

## Plough Close, Flixton, M41 6LS

\*\*CUL-DE-SAC LOCATION\*\* - \*\*NO ONWARD CHAIN\*\* -VITALSPACE ESTATE AGENTS are delighted to bring to the sales market this exceptionally well presented three bedroom bay fronted detached property located on the popular Plough Close in Flixton. This property enjoys open aspect farmland views to the rear and is located close to all local amenities and within the catchment area for several popular schools. In brief, the attractive accommodation comprises; entrance hall, downstairs WC, a spacious living room which opens into a dining room, a modern fitted kitchen and a uPVC conservatory. To the first floor, there are three good sized bedrooms and a three piece family shower room. Externally, to the front of the property, a charming, mainly lawned garden and a block paved driveway offers excellent off road parking for several vehicles. To the rear, there is a fantastic lawned garden with decorative paved patio with fantastic open aspect farmland views. Contact VitalSpace Estate Agents for further information or to arrange an internal inspection.

## Features

- Three bedrooms
- Detached property
- Gas central heating
- Downstairs WC
- uPVC conservatory
- Open aspect views
- Quiet Flixton location
- Modern fitted kitchen
- No onward chain
- Viewing recommended