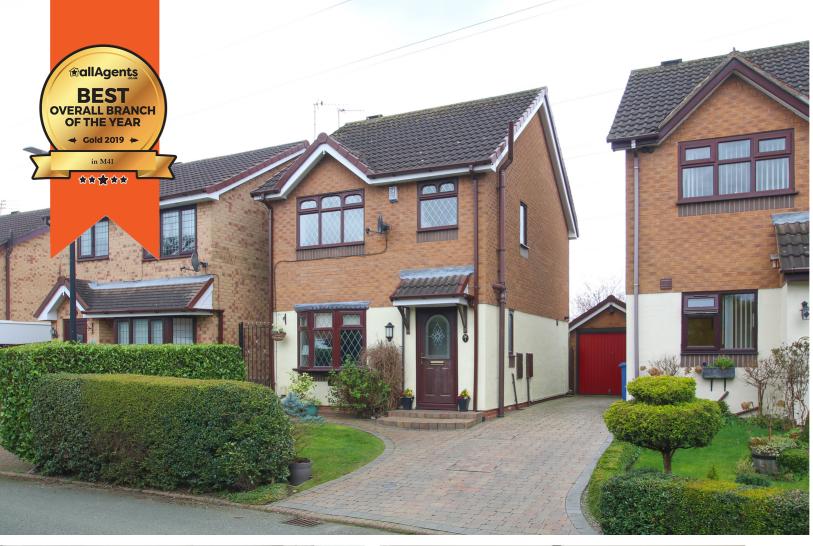

## Plough Close, Flixton, M41 6LS

\*\*CUL-DE-SAC LOCATION\*\* - \*\*NO ONWARD CHAIN\*\* -VITALSPACE ESTATE AGENTS are delighted to bring to the sales market this exceptionally well presented three bedroom bay fronted detached property located on the popular Plough Close in Flixton. This property enjoys open aspect farmland views to the rear and is located close to all local amenities and within the catchment area for several popular schools. In brief, the attractive accommodation comprises; entrance hall, downstairs WC, a spacious living room which opens into a dining room, a modern fitted kitchen and a uPVC conservatory. To the first floor, there are three good sized bedrooms and a three piece family shower room. Externally, to the front of the property, a charming, mainly lawned garden and a block paved driveway offers excellent off road parking for several vehicles. To the rear, there is a fantastic lawned garden with decorative paved patio with fantastic open aspect farmland views. Contact VitalSpace Estate Agents for further information or to arrange an internal inspection.

## Features

- Three bedrooms
- Detached property
- Gas central heating
- Downstairs WC
- uPVC conservatory
- Open aspect views
- Quiet Flixton location
- Modern fitted kitchen
- No onward chain
- Viewing recommended