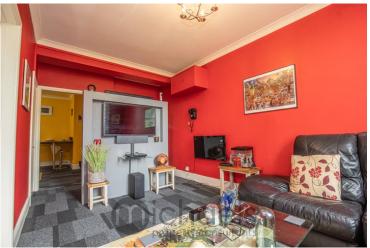

The accommodation consists of a large living room with a feature media unit and electric fireplace, a double bedroom with an en-suite bathroom and a generously sized kitchen coming with a range of units, appliances and a breakfast bar. The property also benefits from high ceilings and the original large windows to the front aspect – allowing for plenty of daylight.

#### Living Room

18' 2" x 9' 4" (5.54m x 2.84m)