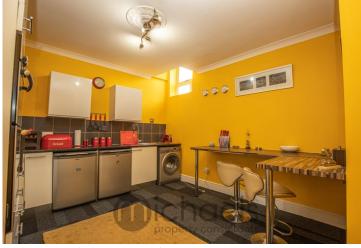

The accommodation consists of a large living room with a feature media unit and electric fireplace, a double bedroom with an en-suite bathroom and a generously sized kitchen coming with a range of units, appliances and a breakfast bar. The property also benefits from high ceilings and the original large windows to the front aspect – allowing for plenty of daylight.

#### Kitchen/Breakfast Room

13'7" x 11'4" (4.14m x 3.45m)