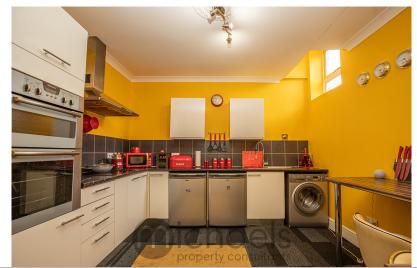

The accommodation consists of a large living room with a feature media unit and electric fireplace, a double bedroom with an en-suite bathroom and a generously sized kitchen coming with a range of units, appliances and a breakfast bar. The property also benefits from high ceilings and the original large windows to the front aspect – allowing for plenty of daylight.

#### Kitchen/Breakfast Room

13'7" x 11'4" (4.14m x 3.45m)