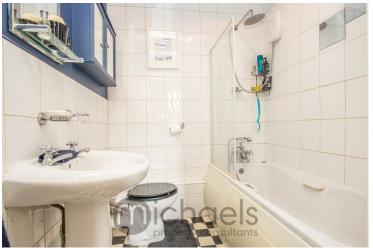

The accommodation consists of a large living room with a feature media unit and electric fireplace, a double bedroom with an en-suite bathroom and a generously sized kitchen coming with a range of units, appliances and a breakfast bar. The property also benefits from high ceilings and the original large windows to the front aspect – allowing for plenty of daylight.

#### En-Suite Bathroom

5'10" x 5'8" (1.78m x 1.73m)