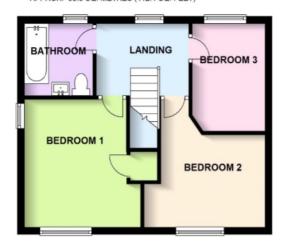

#### **First Floor**

#### **Bedroom one**

3.55m x 2.86m (11'8" x 9'5")

#### **Bedroom Two**

2.28m x 2.97m (7' 6" x 9' 9")

#### **Bedroom Three**

2.12m x 3.00m (6' 11" x 9' 10")

#### **Family Bathroom**

#### **GROUND FLOOR**

APPROX. 59.0 SQ. METRES (635.2 SQ. FEET)

FIRST FLOOR
APPROX. 38.3 SQ. METRES (412.4 SQ. FEET)