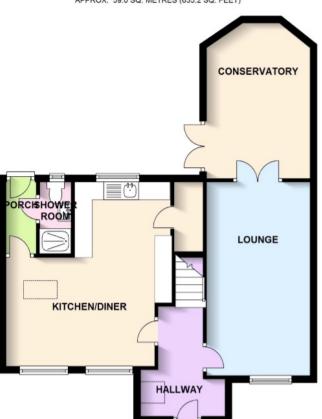

#### **Ground Floor**

#### Kitchen/Diner

4.26m x 5.35m (14' 0" x 17' 7")

#### **Living Room**

5.37m x 2.95m (17' 7" x 9' 8")

#### Conservatory

#### **Downstairs shower room**

#### **GROUND FLOOR**

APPROX. 59.0 SQ. METRES (635.2 SQ. FEET)

FIRST FLOOR
APPROX. 38.3 SQ. METRES (412.4 SQ. FEET)