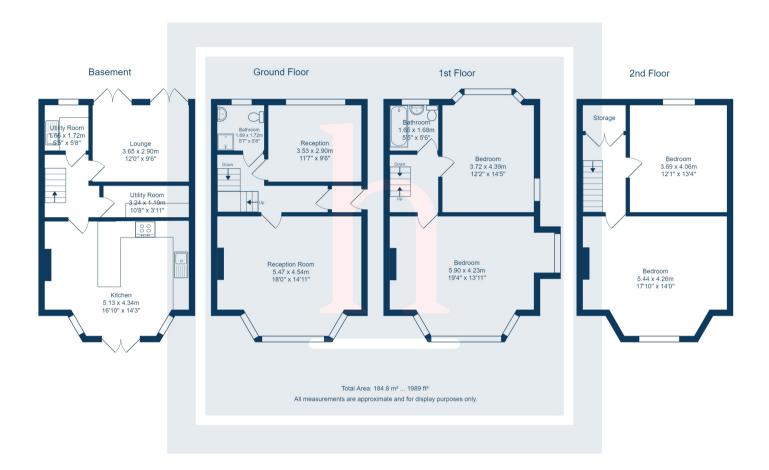

T: 0151 625 0125

E: info@homewirral.co.uk W: www.homewirral.co.uk

A: 42 Grange Road, West Kirby, CH48 4EF



Location Location! Conveniently positioned in the heart of West Kirby is this well-proportioned four bedroom end terrace family home. Occupying a sizable plot on the corner of Grange Road and Brookfield Road, this gem has the benefit of backing onto the Wirral Way and is situated within walking distance of West Kirby Train Station, The Marine Lake and all of West Kirby's cafe's, restaurants and shops.

To the ground floor you are welcomed into a spacious entrance hallway where there are two bright and airy reception rooms and a family bathroom.