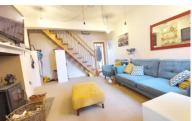

### **LOUNGE**

13' 0" x 16' 5" (3.96m x 5.00m) (approx.) UPVC double Fitted with a four piece suite comprising shower glazed window to rear, wood burner, two electric cubicle, bath, low level WC and wash hand basin, radiators and stairs to first floor.