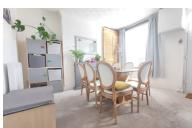

### **DINING ROOM**

12' 3" x 13' 0" (3.73m x 3.96m) (approx.) Front door 9' 11" x 12' 11" (3.02m x 3.94m) (approx.) Electric straight into dining room, UPVC double glazed heater, artex and coving, UPVC double glazed window to front, fire place and storage cupboard.