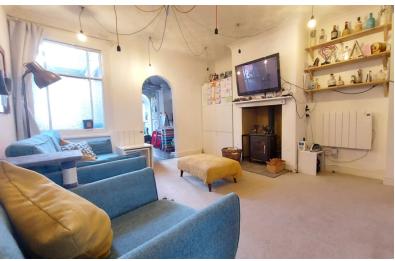

### **LOUNGE**

13' 0" x 16' 5" (3.96m x 5.00m) (approx.) UPVC double Fitted with a four piece suite comprising shower glazed window to rear, wood burner, two electric cubicle, bath, low level WC and wash hand basin, radiators and stairs to first floor.