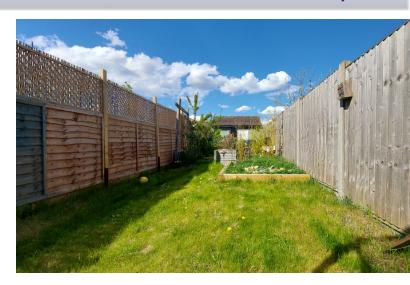

## **KITCHEN**

8' 3" x 9' 11" (2.51m x 3.02m) (approx.) Fitted with a OUTSIDE range of base and eye level units, stainless steel sink. The rear garden is mainly laid to lawn with a paved integrated oven and hob, electric heater, space for also an outside tap and shared access to the front. fridge freezer, plumbing for washing machine, UPVC double glazed window to side and door to side.