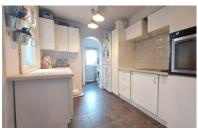

## **KITCHEN**

8' 3" x 9' 11" (2.51m x 3.02m) (approx.) Fitted with a OUTSIDE range of base and eye level units, stainless steel sink. The rear garden is mainly laid to lawn with a paved integrated oven and hob, electric heater, space for also an outside tap and shared access to the front. fridge freezer, plumbing for washing machine, UPVC double glazed window to side and door to side.