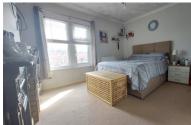

# **BEDROOM ONE**

12' 1" x 13' 0" (3.68m x 3.96m) (approx.) Electric heater, artex and coving, storage cupboard, UPVC double glazed window to front and airing cupboard.