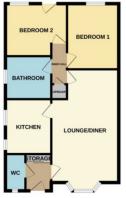

## Morton

£200,000

\*\*\*WELL PRESENTED DETACHED BUNGALOW\*\*\* Offers in Excess of £200,000 are invited for this modern bungalow in the popular village of Morton just North of Bourne. The village of Morton has a regular bus service, convenience store, pub and church. This bungalow has been well looked after and is being sold with no onward chain. There are two bedrooms, refitted kitchen and bathroom, WC and lounge/diner. Outside there is plenty of off road parking leading to a garage with light and power. The front and rear gardens have also been well maintained. To fully appreciate this property viewings are highly recommended. EPC Energy Rating D - Council Tax Band B