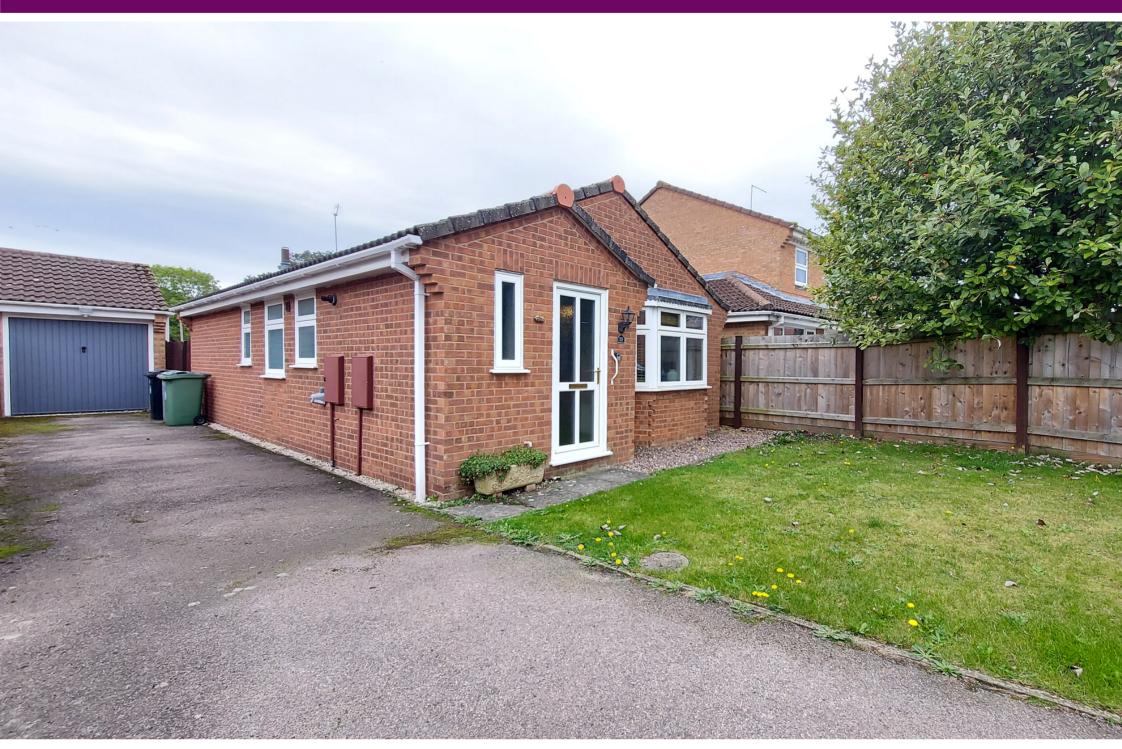

## Morton

£200,000

\*\*\*WELL PRESENTED DETACHED BUNGALOW\*\*\* Offers in Excess of £200,000 are invited for this modern bungalow in the popular village of Morton just North of Bourne. The village of Morton has a regular bus service, convenience store, pub and church. This bungalow has been well looked after and is being sold with no onward chain. There are two bedrooms, refitted kitchen and bathroom, WC and lounge/diner. Outside there is plenty of off road parking leading to a garage with light and power. The front and rear gardens have also been well maintained. To fully appreciate this property viewings are highly recommended. EPC Energy Rating D - Council Tax Band B