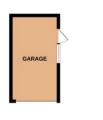

## Morton

£200,000

\*\*\*WELL PRESENTED DETACHED BUNGALOW\*\*\* Offers in Excess of £200,000 are invited for this modern bungalow in the popular village of Morton just North of Bourne. The village of Morton has a regular bus service, convenience store, pub and church. This bungalow has been well looked after and is being sold with no onward chain. There are two bedrooms, refitted kitchen and bathroom, WC and lounge/diner. Outside there is plenty of off road parking leading to a garage with light and power. The front and rear gardens have also been well maintained. To fully appreciate this property viewings are highly recommended. EPC Energy Rating D - Council Tax Band B