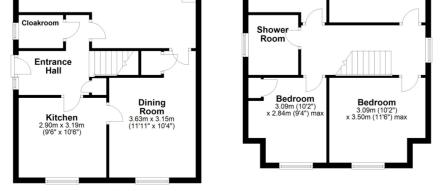

First Floor 48.0 sq. metres (516.2 sq. feet)

> **Bedroom** 2.73m (9') x 3.50m (11'6") max

Bedroom 2.73m x 0.92n (9' x 3')

Boswell Drive, Hitchin, SG5 3YB

Living Room 4.20m (13'9") ma x 6.44m (21'2")

## Total area: approx. 105.3 sq. metres (1133.8 sq. feet) All measurements shown are approximate and for guidance only. Garages and workshops are not included in any gross floor areas unless integral to the main building where they will be included. Plan produced using PlanUp.