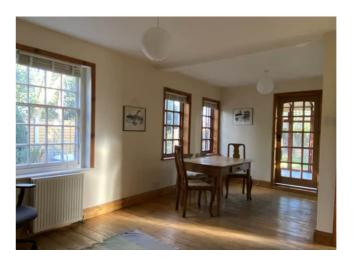

#### LIVING ROOM

19' x 12' > 8'7 Open hearth and fire surround. Natural wood flooring. Three windows to rear. Door to: