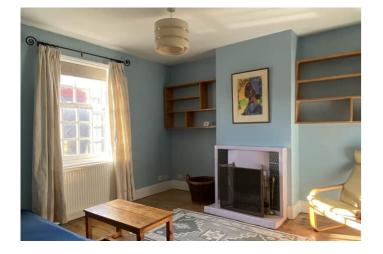

#### LIVING ROOM

19' x 12' > 8'7 Open hearth and fire surround. Natural wood flooring. Three windows to rear. Door to:

#### **CONSERVATORY**

10'8 x 9'4 Full hight glazing. Underfloor heating. Door to garden.