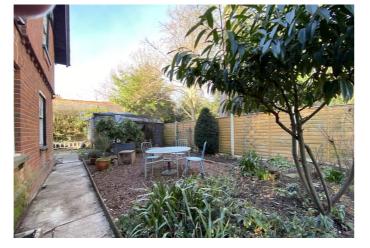

# Outside

# **TO FRONT**

Mature Hedge. Gravel driveway providing ample parking for several cars. Gateway access to either side.

# TO SIDE

Space for garage to both sides. Paved areas and lawn and flower beds.

# TO REAR

Unoverlooked from rear. Shrub and flower beds.