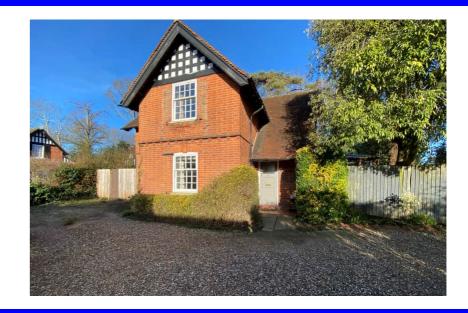

# 27 Coggeshall Road, Braintree, Essex. CM7 9DB.

£1,500 pcm

A central and conveniently located Detached Period Cottage Style House. With particularly spacious ground floor accommodation of 19' Living Room, 12'x 11'6 Sitting Room and Conservatory with floor to ceiling windows and under floor heating. Retaining many unspoilt period features and private unoverlooked gardens this property requires an internal inspection to be fully appreciated.

# **TO FRONT**

Mature Hedge. Gravel driveway providing ample parking for several cars. Gateway access to either side.