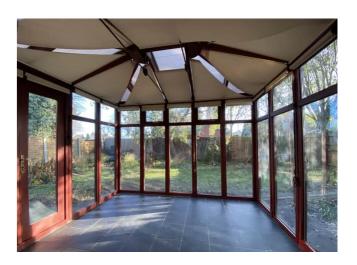

#### **CONSERVATORY**

10'8 x 9'4 Full hight glazing. Underfloor heating. Door to garden.