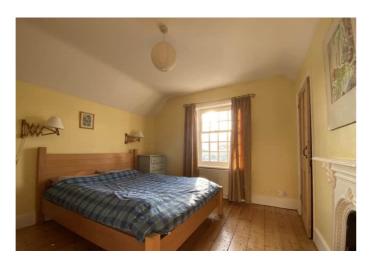

# **BEDROOM ONE**

12'10 x 10'10 Window to front. Period fire surround. Wardrobe cupboard. Natural wood flooring.

#### **BEDROOM TWO**

10'9 x 8'6 Window to rear. Period fire surround. Cupboard.

#### **BEDROOM THREE**

10' x 8'6 Window to side. Natural wood flooring.