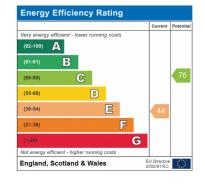

Comprehensive rand of both base and eyelevel units. Quarry tile flooring. Door to rear garden.

# **First floor**

# LANDING

Storage cupboard.

# **BEDROOM ONE**

12'10 x 10'10 Window to front. Period fire surround. Wardrobe cupboard. Natural wood flooring.

#### **BEDROOM TWO**

10'9 x 8'6 Window to rear. Period fire surround. Cupboard.

#### **BEDROOM THREE**

10' x 8'6 Window to side. Natural wood flooring.

#### BATHROOM

Roll top bath with walk in shower adjacent. Wash handbasin inset to vanity unit. Low level W.C.

# Outside

# **TO FRONT**

Mature Hedge. Gravel driveway providing ample parking for several cars. Gateway access to either side.

# TO SIDE

Space for garage to both sides. Paved areas and lawn and flower beds.

# TO REAR

Unoverlooked from rear. Shrub and flower beds.