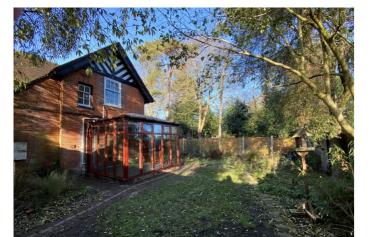

# TO SIDE

Space for garage to both sides. Paved areas and lawn and flower beds.

# TO REAR

Unoverlooked from rear. Shrub and flower beds.