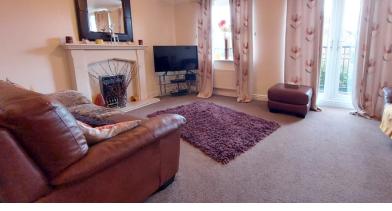

## LOUNGE/DINER

18' 11" x 16' 4" (5.77m x 4.98m) (approx.) (max.) L shape, electric fireplace, two radiators, French door to balcony and UPVC window to rear.