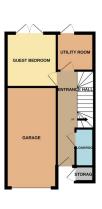

## **ENTRANCE HALL**

Half glazed door to front, laminate floor, radiator, stairs to first floor, cupboard and door to garage.

## **CLOAKROOM**

Fitted with a two piece suite comprising wash hand basin with splashbacks and WC. Radiator.

## BEDROOM FOUR/OFFICE

9' 6"  $\times$  9' 1" (2.90m  $\times$  2.77m) (approx.) UPVC French doors to garden and radiator.

## **UTILITY ROOM**

6' 7" x 5' 10" (2.01m x 1.78m) (approx.) Fitted with a range of base and eye levels units work surfaces over and stainless steel sink unit. Wall mounted gas boiler, space and plumbing for an automatic washing machine, laminate flooring and half glazed door to garden.

## **LANDING**

Radiator and stairs to second floor.