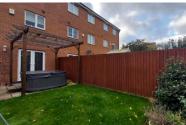

## OUTSIDE

Rear- paved patio, laid to lawn, enclosed by fencing, mature shrubs and rear gated access.

Front- Paved driveway, single garage and off road parking for one car.