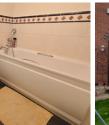

## **BATHROOM**

Fitted with a three piece suite comprising WC, wash hand basin and bath with mixer tap and shower over, half tiled, shaver point and radiator.