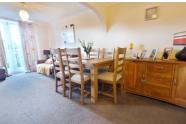

## LOUNGE/DINER

18' 11" x 16' 4" (5.77m x 4.98m) (approx.) (max.) L shape, electric fireplace, two radiators, French door to balcony and UPVC window to rear.