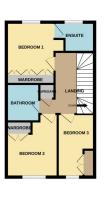

## **BEDROOM ONE**

11' 2"  $\times$  10' 6" (3.40m  $\times$  3.20m) (approx.) UPVC window to rear, fitted wardrobes and radiator.

## **ENSUITE**

Fitted with a three piece suite comprising WC, wash hand basin and single cubicle shower, part tiled, shaver point, radiator, extractor fan and UPVC window to rear.

## **BEDROOM TWO**

11' 5" x 9' 1" (3.48m x 2.77m) (approx.) UPVC window to front, built in wardrobes and radiator.

## **BEDROOM THREE**

11' 5" x 6' 10" (3.48m x 2.08m) (approx.) UPVC window to front, built in wardrobes and radiator.

## **BATHROOM**

Fitted with a three piece suite comprising WC, wash hand basin and bath with mixer tap and shower over, half tiled, shaver point and radiator.