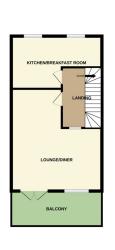

## KITCHEN/BREAKFAST AREA

16' 2" x 9' 6" (4.93m x 2.90m) (narrowing to 5' 9") (approx.) Fitted with a range of base and eye level units with worktops over, stainless steel sink unit with mixer tap, part tiled, eye level oven, gas hob, extractor fan, space and plumbing for dishwasher, integrated fridge and freezer, radiator and two UPVC windows to rear.

## LOUNGE/DINER

18' 11" x 16' 4" (5.77m x 4.98m) (approx.) (max.) L shape, electric fireplace, two radiators, French door to balcony and UPVC window to rear.

## **LANDING**

Cupboard and radiator.