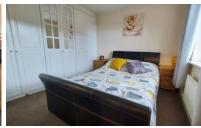

## **BEDROOM ONE**

11' 2"  $\times$  10' 6" (3.40m  $\times$  3.20m) (approx.) UPVC window to rear, fitted wardrobes and radiator.