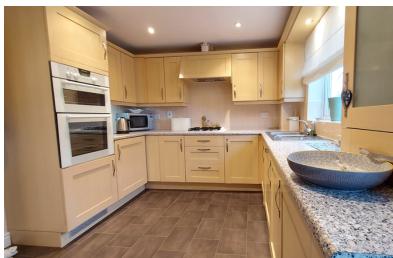

## KITCHEN/BREAKFAST AREA

16' 2" x 9' 6" (4.93m x 2.90m) (narrowing to 5' 9") (approx.) Fitted with a range of base and eye level units with worktops over, stainless steel sink unit with mixer tap, part tiled, eye level oven, gas hob, extractor fan, space and plumbing for dishwasher, integrated fridge and freezer, radiator and two UPVC windows to rear.