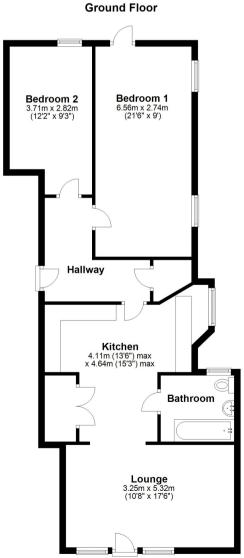

## Description

APARTMENT 2 IS SET OPPOSITE THE SEA FRONT...... A lovely ground floor apartment set in a fantastic location and only a stones throw from the beach, and only minutes walk to an array of restaurants, bars, and shops.

This superb building has been re-developed and re-fitted with luxury appliances and fitments, to include Karndean flooring, Bosch appliances, and Vileroy & Boch bathroom suites.

The building will contain 9 apartments and this ground floor flat comprises hallway, 17ft lounge with a door onto the garden area, brand new kitchen with integrated fridge, freezer, dishwasher, a luxury bathroom, 2 double bedrooms, utility cupboard with washer/dryer, plus modern electric heating, double glazing, small garden and a parking space with electric charging point.