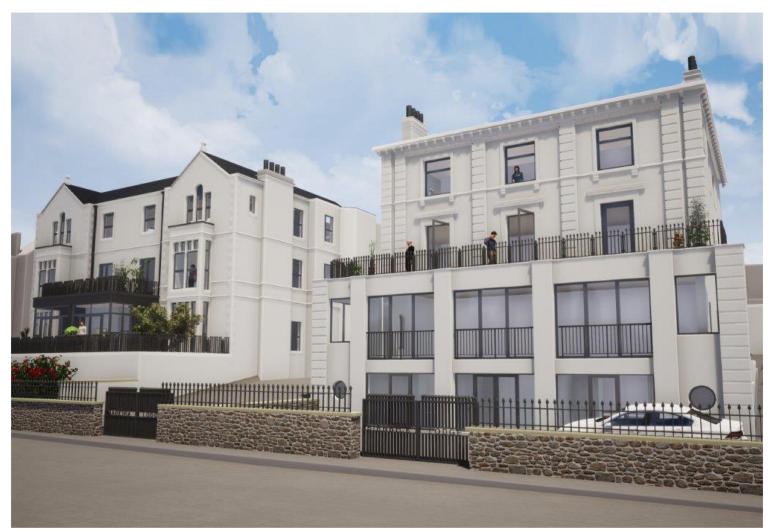

## Description

APARTMENT 2 IS SET OPPOSITE THE SEA FRONT...... A lovely ground floor apartment set in a fantastic location and only a stones throw from the beach, and only minutes walk to an array of restaurants, bars, and shops.

This superb building has been re-developed and re-fitted with luxury appliances and fitments, to include Karndean flooring, Bosch appliances, and Vileroy & Boch bathroom suites.

The building will contain 9 apartments and this ground floor flat comprises hallway, 17ft lounge with a door onto the garden area, brand new kitchen with integrated fridge, freezer, dishwasher, a luxury bathroom, 2 double bedrooms, utility cupboard with washer/dryer, plus modern electric heating, double glazing, small garden and a parking space with electric charging point.