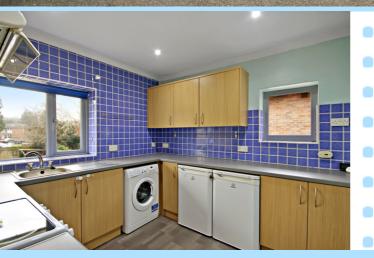

Inside, the maisonette features a generous and light-filled lounge/diner, creating a welcoming space for both relaxation and entertaining guests. The separate kitchen is well-equipped with ample storage and worktop space, perfect for preparing meals. The property also benefits from a modern family bathroom, with both rooms being well-maintained and ready for immediate use. Both bedrooms are spacious, with the second bedroom offering plenty of room for a home office or additional living space if needed.