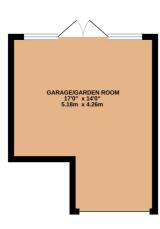

**Bedroom** 12' 11" x 9' 0" (3.94m x 2.74m)

Bathroom 7' 0" x 6' 0" (2.13m x 1.83m)

Outside

Garage / Garden Room 17' 0" x 14' 0" (5.18m x 4.27m)

Garden

GROUND FLOOR 207 sq.ft. (19.3 sq.m.) approx.

FIRST FLOOR 725 sq.ft. (67.4 sq.m.) approx