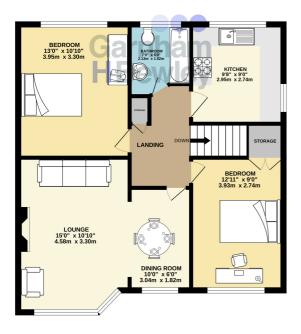

### Accommodation

First Floor

Landing

**Lounge** 15' 0" x 10' 10" (4.57m x 3.30m)

**Dining Room** 10' 0" x 6' 0" (3.05m x 1.83m)

**Kitchen** 9' 8" x 9' 0" (2.95m x 2.74m)

**Bedroom** 13' " x 10' 10" (NaNm x 3.30m)

**Bedroom** 12' 11" x 9' 0" (3.94m x 2.74m)

Bathroom 7' 0" x 6' 0" (2.13m x 1.83m)

Outside

Garage / Garden Room 17' 0" x 14' 0" (5.18m x 4.27m)

Garden

GROUND FLOOR 207 sq.ft. (19.3 sq.m.) approx.

FIRST FLOOR 725 sq.ft. (67.4 sq.m.) approx

#### TOTAL FLOOR AREA : 932 sq.ft. (86.6 sq.m.) approx.

Whils every attempt has been made to ensure the accuracy of the flooplan contained here, measurements of doors, windows, rooms and any other terms are approximate and no responsibility is taken for any error, prospective purchaser. The services, systems and appliances shown have not bene tested and no guarantee as to their operability or efficiency can be given. Made with Metropic #2025