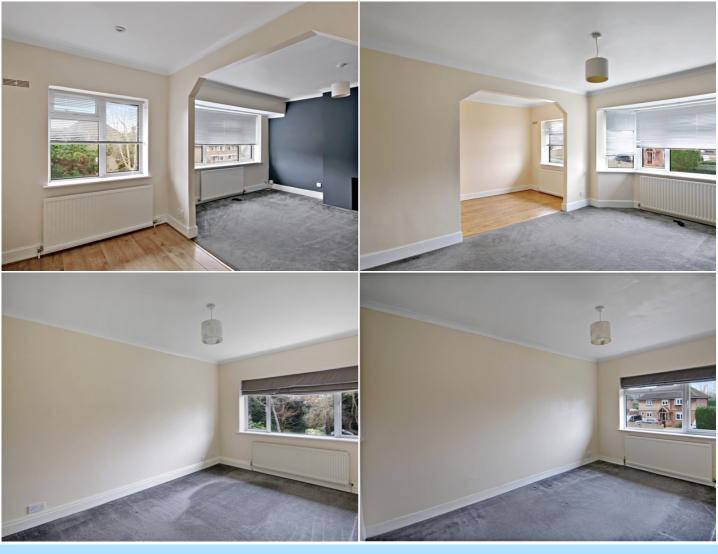

Inside, the maisonette features a generous and light-filled lounge/diner, creating a welcoming space for both relaxation and entertaining guests. The separate kitchen is well-equipped with ample storage and worktop space, perfect for preparing meals. The property also benefits from a modern family bathroom, with both rooms being well-maintained and ready for immediate use. Both bedrooms are spacious, with the second bedroom offering plenty of room for a home office or additional living space if needed.