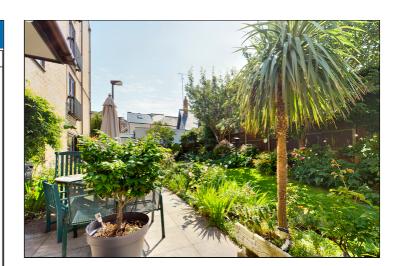

## **Communal Entrance**

Via Entry System.

Doors to communal hallway, communal lounge, lift and communal gardens. Stairs to all floors.