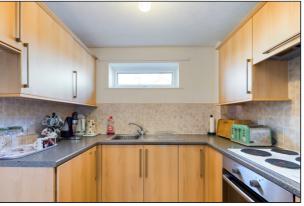

#### Kitchen

1.89m x 2.47m (6' 2" x 8' 1") Range of matching wall and base units with roll top work surfaces, inset stainless steel sink and drainer unit with mixer taps over, integrated washing machine, space for fridge/freezer, four ring electric hob with oven under and extractor over, tiling to splash back and double glazed window to the side.