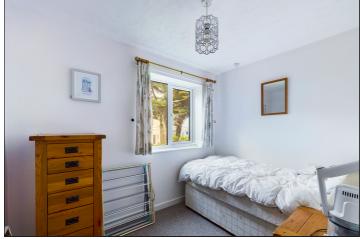

#### **Bedroom Two**

 $2.83 \text{m} \times 2.09 \text{m}$  (9' 3" x 6' 10") Double glazed window to the rear, wall mounted electric heater and the emergency cord!

## **Bedroom One**

3.75m into door well x 3.08m (12' 4" x 10' 1") Double glazed window to the front, wall mounted electric heater, built in sliding mirror door wardrobe, telephone point, coving and emergency cord.