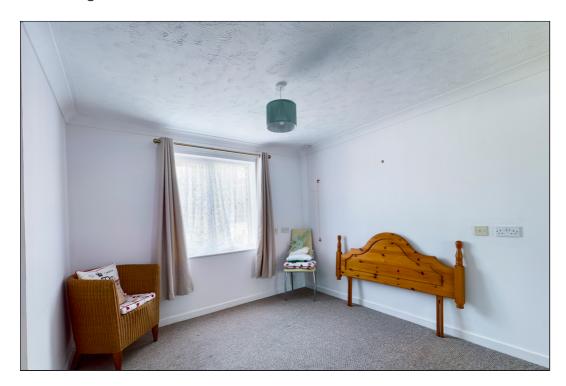

#### **Bedroom Two**

 $2.83 \text{m} \times 2.09 \text{m}$  (9' 3" x 6' 10") Double glazed window to the rear, wall mounted electric heater and the emergency cord!

## **Bedroom One**

3.75m into door well x 3.08m (12' 4" x 10' 1") Double glazed window to the front, wall mounted electric heater, built in sliding mirror door wardrobe, telephone point, coving and emergency cord.