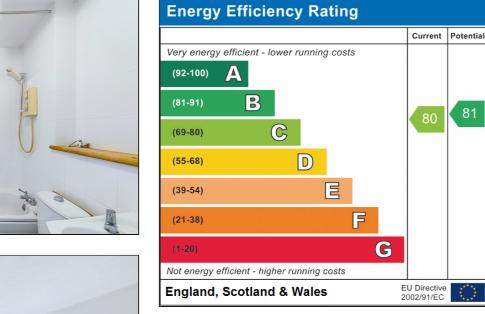

## **Bathroom**

 $1.90 \text{m} \times 1.49 \text{m}$  (6' 3" x 4' 11") Low level w.c, pedestal wash hand basin, panelled bath with shower over, tiled walls, wall mounted heater, vinyl flooring and and extractor fan.