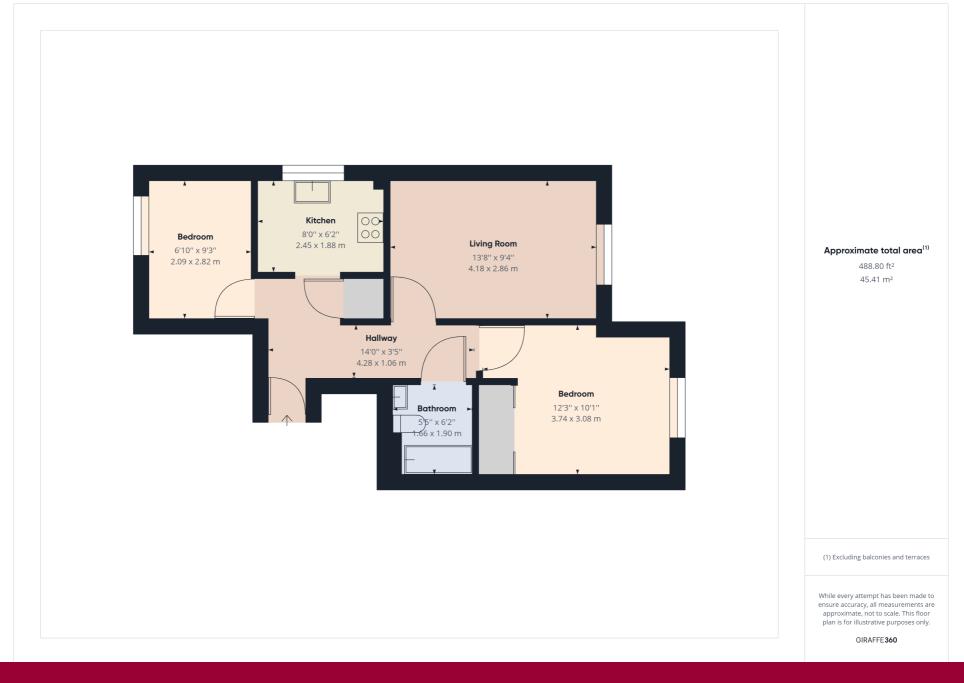

#### **Bedroom Two**

 $2.83 \text{m} \times 2.09 \text{m}$  (9' 3" x 6' 10") Double glazed window to the rear, wall mounted electric heater and the emergency cord!

#### Kitchen

1.89m x 2.47m (6' 2" x 8' 1") Range of matching wall and base units with roll top work surfaces, inset stainless steel sink and drainer unit with mixer taps over, integrated washing machine, space for fridge/freezer, four ring electric hob with oven under and extractor over, tiling to splash back and double glazed window to the side.

## **Bathroom**

 $1.90 \text{m} \times 1.49 \text{m}$  (6' 3" x 4' 11") Low level w.c, pedestal wash hand basin, panelled bath with shower over, tiled walls, wall mounted heater, vinyl flooring and and extractor fan.

## **Bedroom One**

3.75m into door well x 3.08m (12' 4" x 10' 1") Double glazed window to the front, wall mounted electric heater, built in sliding mirror door wardrobe, telephone point, coving and emergency cord.

# Lounge

 $2.86 \text{m} \times 4.19 \text{m}$  (9' 5" x 13' 9") Double glazed window to the front, wall mounted electric heater, emergency cord, television point, telephone point and coving.

Viewing strictly by prior appointment with the Selling Agents TERENCE PAINTER.