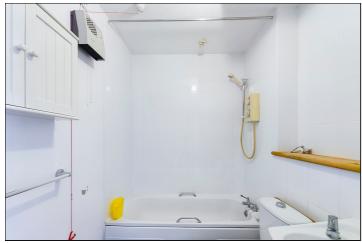

## **Bathroom**

 $1.90 \text{m} \times 1.49 \text{m}$  (6' 3" x 4' 11") Low level w.c, pedestal wash hand basin, panelled bath with shower over, tiled walls, wall mounted heater, vinyl flooring and and extractor fan.