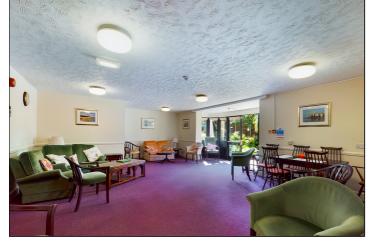

## **Communal Entrance**

Via Entry System.

Doors to communal hallway, communal lounge, lift and communal gardens. Stairs to all floors.