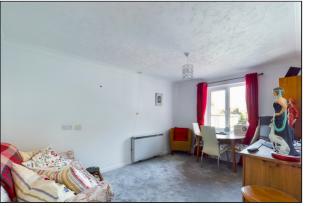

# Lounge

 $2.86 \text{m} \times 4.19 \text{m}$  (9' 5" x 13' 9") Double glazed window to the front, wall mounted electric heater, emergency cord, television point, telephone point and coving.

Viewing strictly by prior appointment with the Selling Agents TERENCE PAINTER.