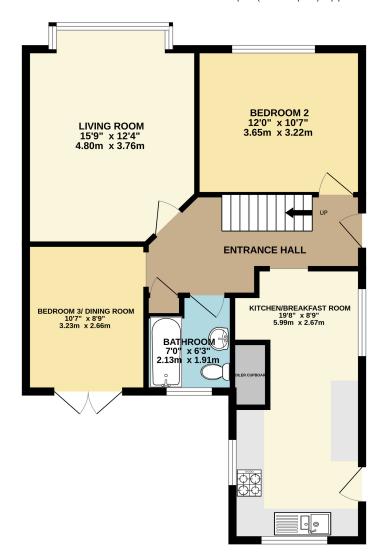

01784 255 633

ashford@gregory-brown.co.uk www.gregory-brown.co.uk

GROUND FLOOR 722 sq.ft. (67.1 sq.m.) approx.

1ST FLOOR 193 sq.ft. (17.9 sq.m.) approx.

TOTAL FLOOR AREA: 915 sq.ft. (85.0 sq.m.) approx.

Whilst every attempt has been made to ensure the accuracy of the floorplan contained here, measurements of doors, windows, rooms and any other items are approximate and no responsibility is taken for any error, omission or mis-statement. This plan is for illustrative purposes only and should be used as such by any prospective purchaser. The services, systems and appliances shown have not been tested and no guarantee as to their operability or efficiency can be given.