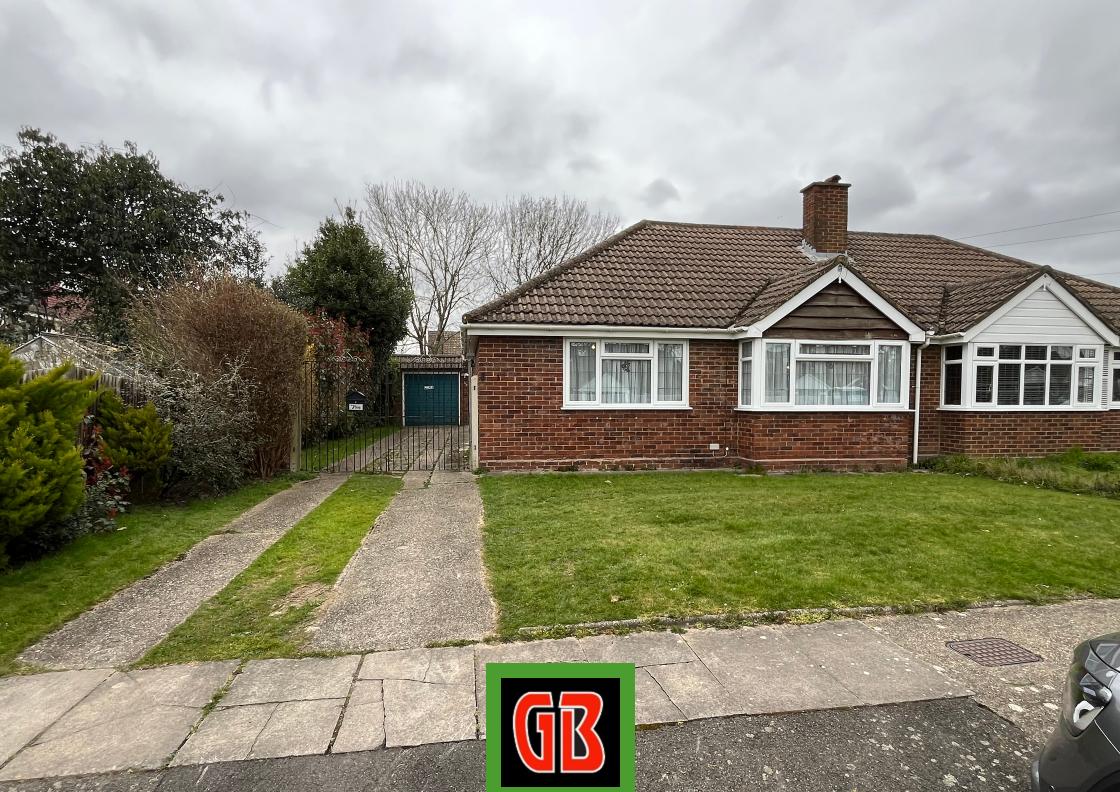

12 Corsair Close, Stanwell, Surrey TW19 7HW £479,950 - Freehold

## PROPERTY DESCRIPTION

Located at the end of this quite cul-de-sac is this semi detached bungalow situated on a wider than average plot which offers potential to extend STPP. The bungalow currently offers spacious accommodation comprising of an entrance hallway, 20' kitchen/breakfast room, good size living room, dining room/bedroom three, two further double bedrooms one one on the ground floor and the master bedroom on the first floor, family bathroom. Outside there is own driveway to ample off road parking and detached brick built garage, side access to rear garden which is mainly laid to lawn with a patio area. Viewings are highly recommended.

- Semi detached bungalow
- Two/three bedrooms
- 20 Kitchen/breakfast room
- No onward chain
- Spacious living room

- Own Drive to parking and garage
- Wider than average plot with scope for extension STPP
- Bedroom 3/dining room
- Cul-de-sac location