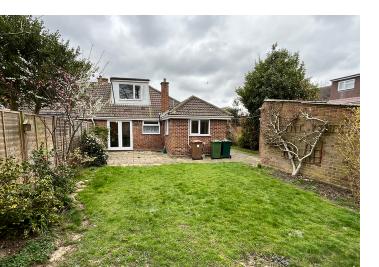

## PROPERTY DESCRIPTION

Located at the end of this quite cul-de-sac is this semi detached bungalow situated on a wider than average plot which offers potential to extend STPP. The bungalow currently offers spacious accommodation comprising of an entrance hallway, 20' kitchen/breakfast room, good size living room, dining room/bedroom three, two further double bedrooms one one on the ground floor and the master bedroom on the first floor, family bathroom. Outside there is own driveway to ample off road parking and detached brick built garage, side access to rear garden which is mainly laid to lawn with a patio area. Viewings are highly recommended.

- Semi detached bungalow
- Two/three bedrooms
- 20 Kitchen/breakfast room
- No onward chain
- Spacious living room

- Own Drive to parking and garage
- Wider than average plot with scope for extension STPP
- Bedroom 3/dining room
- Cul-de-sac location