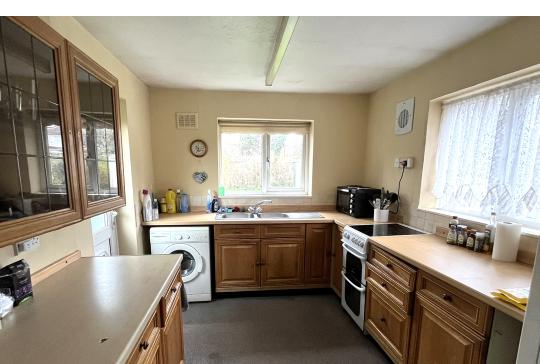

## PROPERTY DESCRIPTION

Located at the end of this quite cul-de-sac is this semi detached bungalow situated on a wider than average plot which offers potential to extend STPP. The bungalow currently offers spacious accommodation comprising of an entrance hallway, 20' kitchen/breakfast room, good size living room, dining room/bedroom three, two further double bedrooms one one on the ground floor and the master bedroom on the first floor, family bathroom. Outside there is own driveway to ample off road parking and detached brick built garage, side access to rear garden which is mainly laid to lawn with a patio area. Viewings are highly recommended.