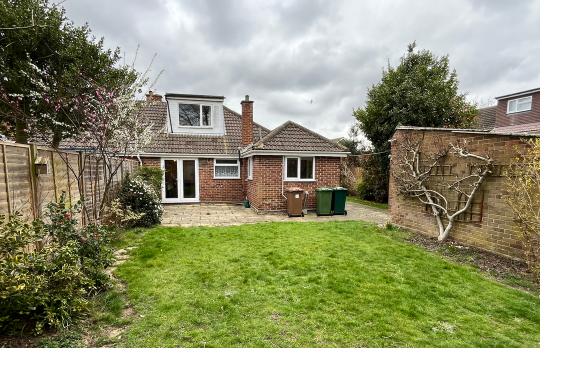

## PROPERTY DESCRIPTION

Located at the end of this quite cul-de-sac is this semi detached bungalow situated on a wider than average plot which offers potential to extend STPP. The bungalow currently offers spacious accommodation comprising of an entrance hallway, 20' kitchen/breakfast room, good size living room, dining room/bedroom three, two further double bedrooms one one on the ground floor and the master bedroom on the first floor, family bathroom. Outside there is own driveway to ample off road parking and detached brick built garage, side access to rear garden which is mainly laid to lawn with a patio area. Viewings are highly recommended.