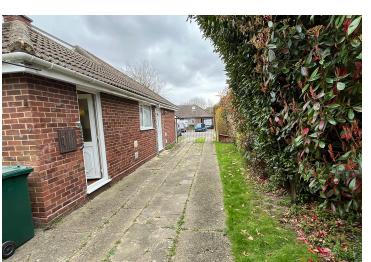

## PROPERTY DESCRIPTION

Located at the end of this quite cul-de-sac is this semi detached bungalow situated on a wider than average plot which offers potential to extend STPP. The bungalow currently offers spacious accommodation comprising of an entrance hallway, 20' kitchen/breakfast room, good size living room, dining room/bedroom three, two further double bedrooms one one on the ground floor and the master bedroom on the first floor, family bathroom. Outside there is own driveway to ample off road parking and detached brick built garage, side access to rear garden which is mainly laid to lawn with a patio area. Viewings are highly recommended.

- Semi detached bungalow
- Two/three bedrooms
- 20 Kitchen/breakfast room
- No onward chain
- Spacious living room

- Own Drive to parking and garage
- Wider than average plot with scope for extension STPP
- Bedroom 3/dining room
- Cul-de-sac location