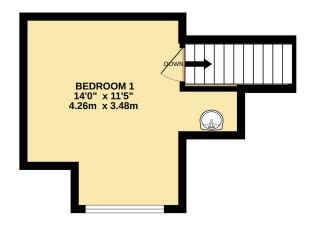

01784 255 633

ashford@gregory-brown.co.uk www.gregory-brown.co.uk

GROUND FLOOR 722 sq.ft. (67.1 sq.m.) approx.

1ST FLOOR 193 sq.ft. (17.9 sq.m.) approx.

TOTAL FLOOR AREA: 915 sq.ft. (85.0 sq.m.) approx.

Whilst every attempt has been made to ensure the accuracy of the floorplan contained here, measurements of doors, windows, rooms and any other items are approximate and no responsibility is taken for any error, omission or mis-statement. This plan is for illustrative purposes only and should be used as such by any prospective purchaser. The services, systems and appliances shown have not been tested and no guarantee as to their operability or efficiency can be given.