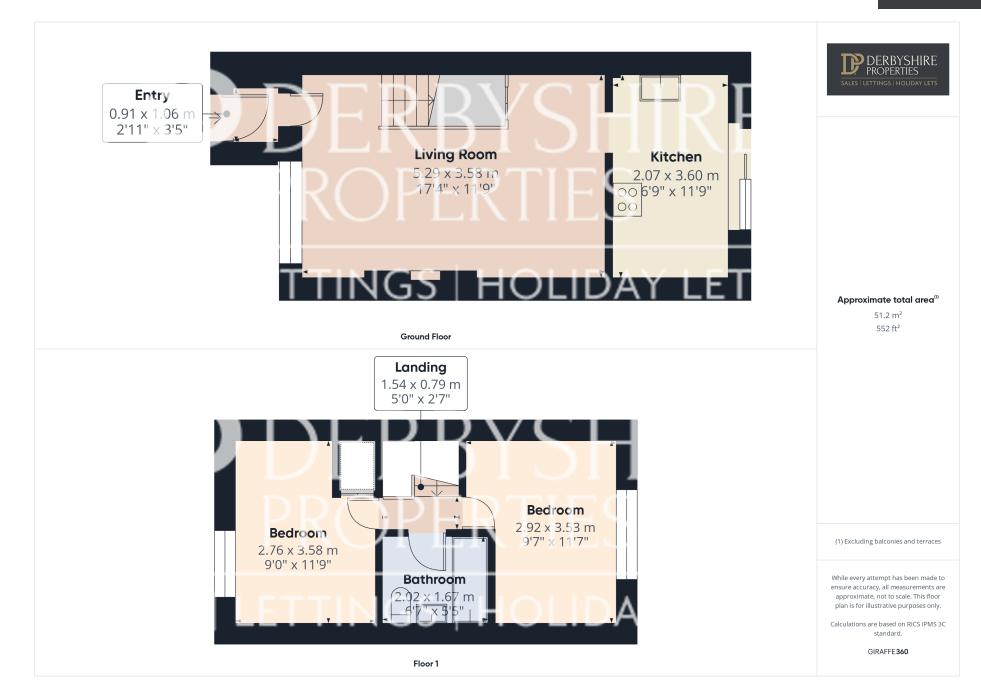

## PROPERTY DESCRIPTION

Derbyshire Properties are delighted to offer for sale this beautifully presented modern 2 bedroom mid terraced house located in a quiet cul-de-sac location. The property comprises of :- Entrance Porch, Living Room, Kitchen. To the first floor a landing provides access to 2 double bedrooms and bathroom. Externally the property offers front and rear gardens and off street parking. We believe the property is going to appeal to first time buyers and those looking to downsize.