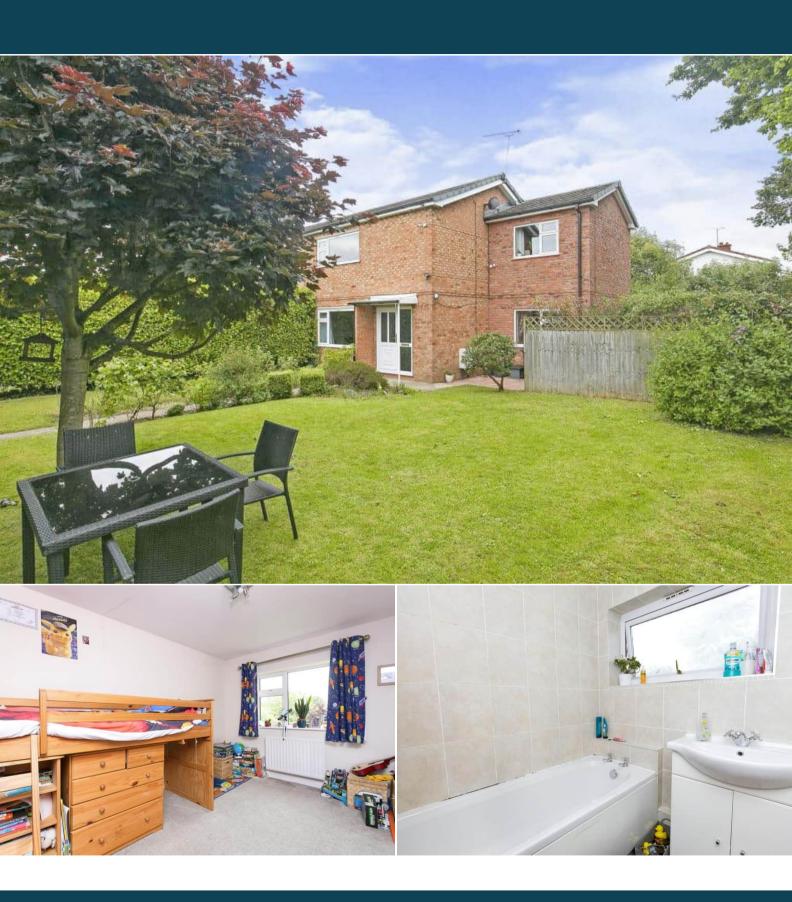

The interior of this beautifully-presented property consists of a spacious lounge, separate dining room and modern fitted kitchen on the ground floor. The first floor comprises three bedrooms, the family bathroom and separate WC. The exterior boasts extensive wraparound gardens with lawn and brick patio areas, perfect for enjoying the summer months.

Situated in the sought after village of Tarvin, the property is close to a number of local amenities including shops, supermarkets, pubs and restaurants. Transport connections can be found from the A51, A54, Mouldsworth and Chester railway stations.