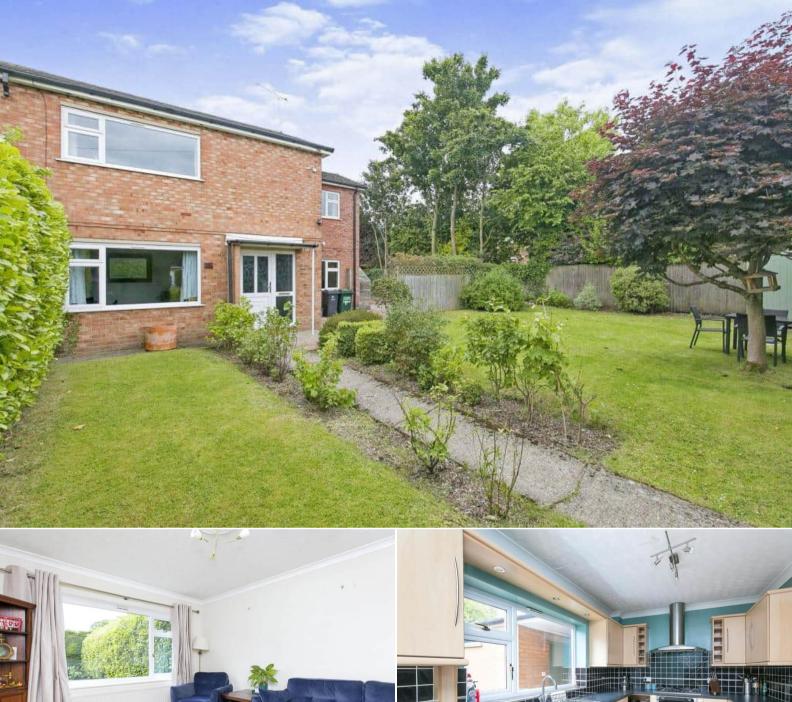

## Gowy Crescent Chester

Bettermove are pleased to present this charming three bedroom end terrace house in Tarvin.

The property benefits from double glazing and gas central heating throughout. The council tax band is C.

The interior of this beautifully-presented property consists of a spacious lounge, separate dining room and modern fitted kitchen on the ground floor. The first floor comprises three bedrooms, the family bathroom and separate WC. The exterior boasts extensive wraparound gardens with lawn and brick patio areas, perfect for enjoying the summer months.

Situated in the sought after village of Tarvin, the property is close to a number of local amenities including shops, supermarkets, pubs and restaurants. Transport connections can be found from the A51, A54, Mouldsworth and Chester railway stations.