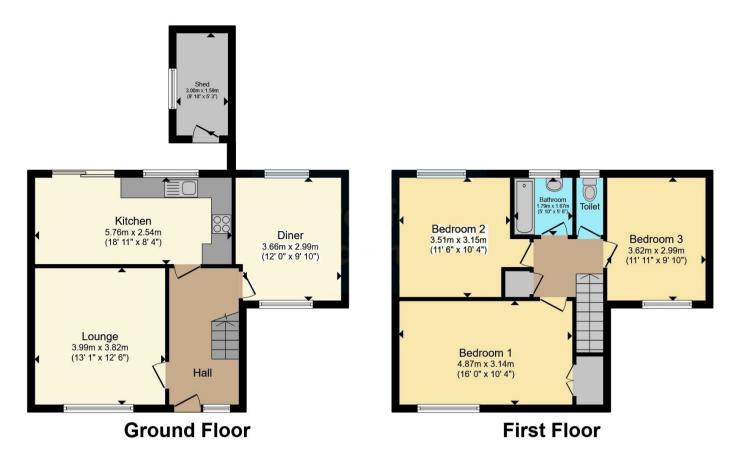

Total floor area 100.8 sq.m. (1,085 sq.ft.) approx

This floorplan is for illustrative purposes only and is not drawn to scale. Measurements, floor-areas, openings and orientations are approximate. They should not be relied upon for any purpose and do not form any part of an agreement. No liability is taken for any error or mis-statement. All parties must rely on their own inspections.