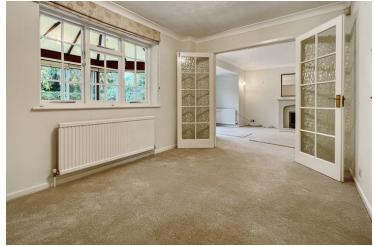

#### **Dining Room**

12' 5" x 9' 1" (3.78m x 2.77m)

#### Study

10' 8" x 7' 0" (3.25m x 2.13m)