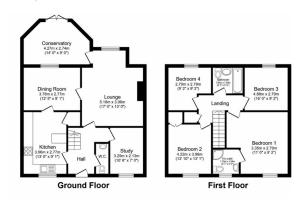

#### Floorplans

#### **Entrance Hall**

**Kitchen** 

13'0" x 9'1" (3.96m x 2.77m)

#### Living Room

17'0" x 13'0" (5.18m x 3.96m)

#### **Dining Room**

12' 5" x 9' 1" (3.78m x 2.77m)

#### Study

10' 8" x 7' 0" (3.25m x 2.13m)

#### Conservatory

14'0" x 9'0" (4.27m x 2.74m)

#### Bedroom One

11'0" x 9'2" (3.35m x 2.79m)

#### **Bedroom Two**

13'10" x 13'1" (4.22m x 3.99m)

#### **Bedroom Three**

16'0" x 9'2" (4.88m x 2.79m)

#### **Bedroom Four**

9' 2" x 9' 2" (2.79m x 2.79m)

Family Bathroom