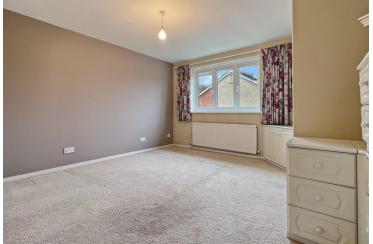

#### Bedroom One

11'0" x 9'2" (3.35m x 2.79m)

#### **Bedroom Two**

13'10" x 13'1" (4.22m x 3.99m)

#### **Bedroom Three**

16'0" x 9'2" (4.88m x 2.79m)

#### **Bedroom Four**

9' 2" x 9' 2" (2.79m x 2.79m)

Family Bathroom