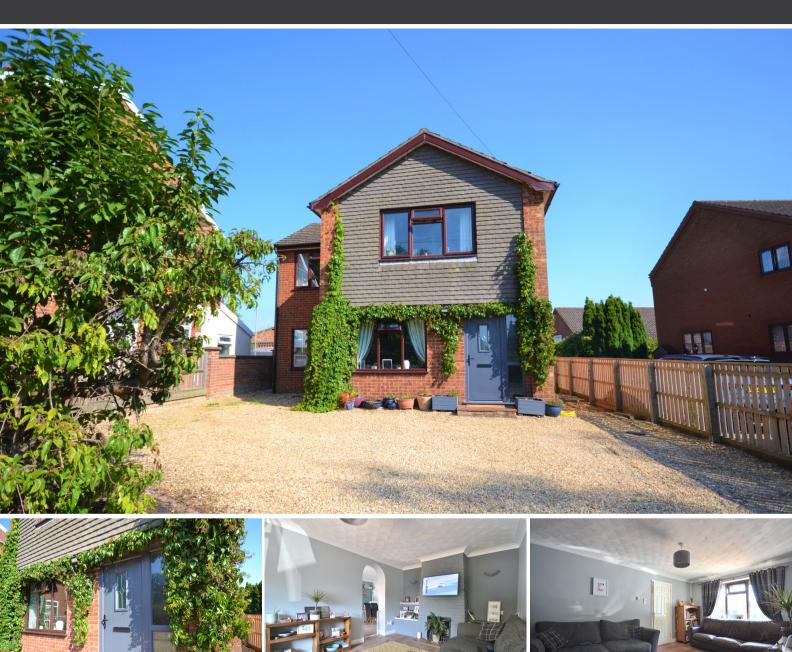

# 69 Station Road, Terrington St Clement, King's Lynn, Norfolk PE34 4PL £295,000

Newson & Buck are please to present to you this three bedroom detached house situated in popular village of Terrington St Clements, just four miles from King's Lynn. The property consists of entrance hallway down stairs w/c, lounge, dinning room, kitchen diner, three bedrooms and a family bathroom. The property further benefits from a rear garden, garage space and off road parking for numerous vehicles. Amenities can be found near by with more extensive shops, restaurants and rail links in King's Lynn.