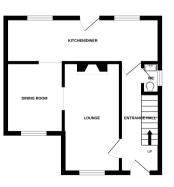

#### Entrance Hallway

5' 07" x 17' 10" (1.70m x 5.44m) Wood flooring, one radiator, one under stairs cupboard and staircase to first floor.

### Lounge

9' 11" x 17' 10" (3.02m x 5.44m) Laminate flooring, one radiator, open fire place, one double glazed window.

## Kitchen Diner

25' 08" x 5' 04" (7.82m x 1.63m) Tiled flooring, fitted kitchen units, sink drainer, electric oven hob with over head extractor, two double glazed windows, double glazed door leading to rear garden, space for washing machine and fridge freezer.

## Dining Room

8' 09" x 11' 2" (2.67m x 3.40m) Laminate flooring, one radiator, one double glazed window.

# W/C

Vinyl flooring, pedestal sink, low flush w/c, one double glazed window, heated towel rail.

#### Rear Garden

GROUND FLOOR

1ST FLOOR

Whist every attempt has been mude to ensure the accuracy of the floorpian contained here, measurements of doors, windows, norms and any other items are approximate and no expensibility is taken for any error, emission or mis-statement. This plan is for illustrative purposes only and should be used as such by any prospective purchaser. The services, systems and applications shown have not been tested and no guarantee as to their openability or efficiency can be given.