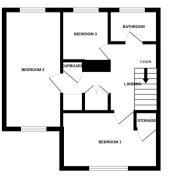

### Landing

One double glazed window, fitted carpets and tow cupboards

## Bedroom One

15' 11" x 9' 11" (4.85m x 3.02m) Fitted carpets, one radiator, one double glazed window, fitted cupboard space

## Bedroom Two

5' 11" x 17' 0" (1.80m x 5.18m) Fitted carpets, one radiator, two double glazed windows.

## Bedroom Three

8' 07" x 8' 10" (2.62m x 2.69m) Fitted carpets, one radiator, one double glazed window.

### Bathroom

5' 05" x 6' 10" (1.65m x 2.08m) Wood flooring, one double glazed window, bath tub with over hear shower, low flush w/c, pedestal sink, one radiator.

#### Rear Garden

GROUND FLOOR

1ST FLOOR

Whist every attempt has been mude to ensure the accuracy of the floorpian contained here, measurements of doors, windows, norms and any other items are approximate and no expensibility is taken for any error, emission or mis-statement. This plan is for illustrative purposes only and should be used as such by any prospective purchaser. The services, systems and applications shown have not been tested and no guarantee as to their openability or efficiency can be given.