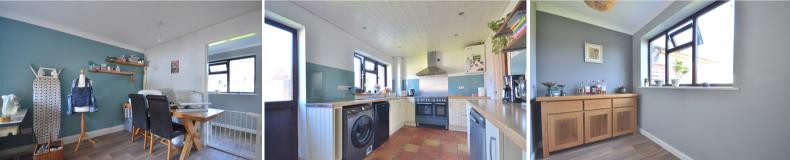

## Kitchen Diner

25' 08" x 5' 04" (7.82m x 1.63m) Tiled flooring, fitted kitchen units, sink drainer, electric oven hob with over head extractor, two double glazed windows, double glazed door leading to rear garden, space for washing machine and fridge freezer.

## Dining Room

8' 09" x 11' 2" (2.67m x 3.40m) Laminate flooring, one radiator, one double glazed window.