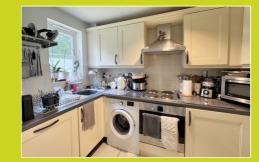

#### Kitchen

 $3.12 \,\mathrm{m} \times 1.60 \,\mathrm{m}$  (10' 3"  $\times$  5' 3") Window to rear, range of matching base and eye level units with worktops, sink, oven with hob and extractor over, integrated fridge/freezer, dishwasher and space and plumbing for a washing machine, floor heater.