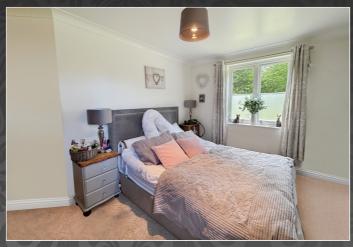

#### Bedroom one

Dual aspect room with windows to rear and side, electric heater.

#### Bedroom two

Window to front.