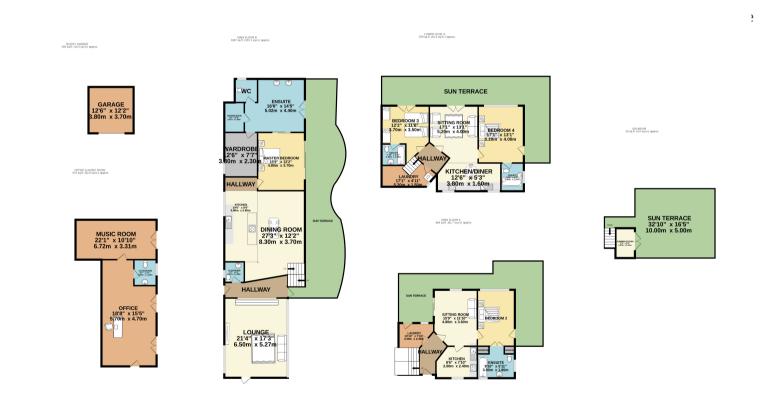

#### TOTAL FLOOR AREA : 4059 sq.ft. (377.1 sq.m.) approx.

Whilst every attempt has been made to ensure the accuracy of the floorplan contained here, measurements of doors, windows, rooms and any other items are approximate and no responsibility is taken for any error, omission or mis-statement. This plan is for illustrative purposes only and should be used as such by any prospective purchaser. The services, systems and appliances shown have not been tested and no guarantee as to their operability or efficiency can be given. Made with Metropix ©2023