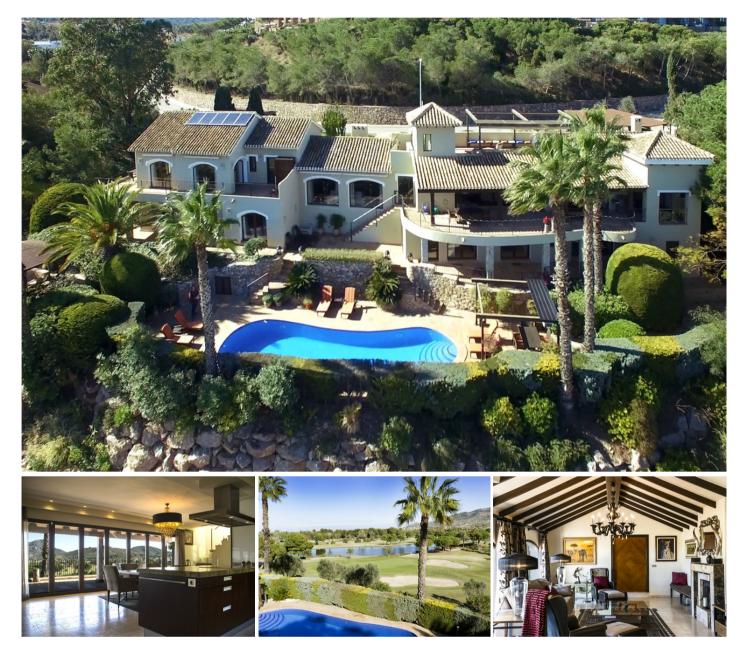

## Individual Villa 188B La Manga Club

### £2.999.500

Overlooking the 6th Green of the Championship South Course and just a minute's walk to the first Tee, this magnificent property undoubtedly represents the true essence of luxury living. Exquisitely presented and extensively refurbished of late, the villa boasts only the highest quality of fixtures and finishes, with clever use of glass ensuring that the spectacular outlooks across the South Course and beyond to Lion Mountain and the Mar Menor are captured and framed in each room throughout the property. The Bedroom Suites benefit from access to superb terrace space with the Guest Suites also offering a sense of freedom for visiting family and friends thanks to the inclusion of a separate independent entrance, should it be required. With such fine features as underfloor heating, double-glazing windows, and patio doors, this astonishing villa exudes majesty and will impress everyone. Mature landscaped gardens provide privacy allowing the wonderful swimming pool and expansive, interlinked, split-level terraces to offer sanctuary and relaxation while you revel in the Spanish sunshine, and the Rooftop Terrace grants the perfect spot to entertain in style. You won't fail to be impressed by the golf buggy garage that will allow you to be on the tee in seconds, every golfer's dream! Quite simply incomparable to anything else on La Manga Club, this unique property was built in 1989 and also benefits from an adjoining plot of land with permission to build, allowing the opportunity to expand and create something truly remarkable.